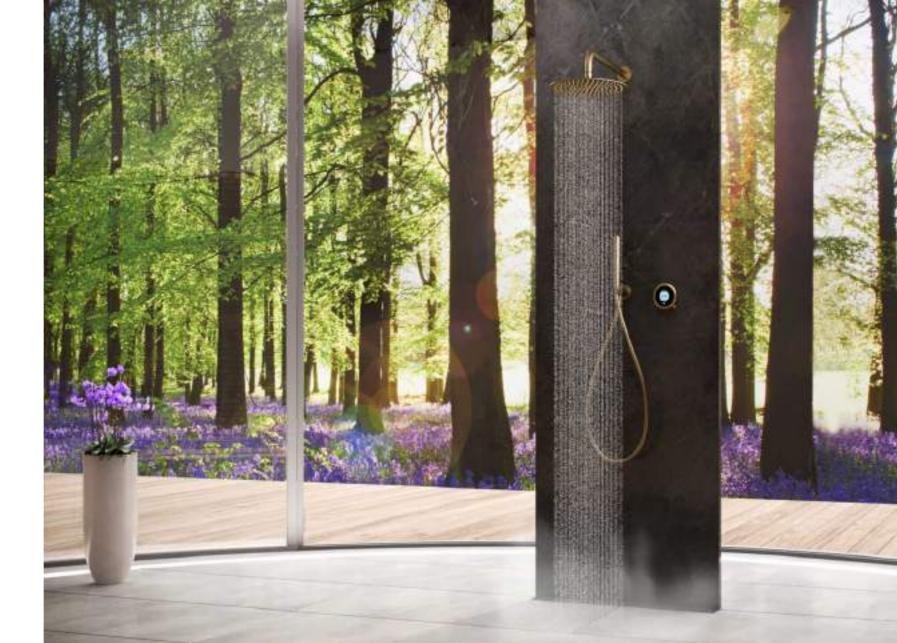

#### The Intuition™ Collection

Our most advanced shower, Intuition ensures an exceptional showering experience for the whole family. With its sleek and elegant design combined with sophisticated features and powerful performance, relax and indulge in every moment for the perfect start or finish to your day. Create a unique personal profile with our dedicated app for each member of the family, and enjoy the luxury of voice control using Amazon Alexa or Hey Google. Start your shower from anywhere, safe in the knowledge that the water will be at your desired temperature each time. And help save water by setting your shower duration and flow before you have even stepped into the bathroom.

### Intuition™ Shower

Enjoy every moment of your Intuition shower. With our simple-to-use app, build your own personal profile, stay seamlessly connected with Hey Google or Amazon Alexa, and control your shower using your voice from anywhere in the home, any time. Choose from a range of options to suit your bathroom style and décor, and take your personalised showering experience to another level.