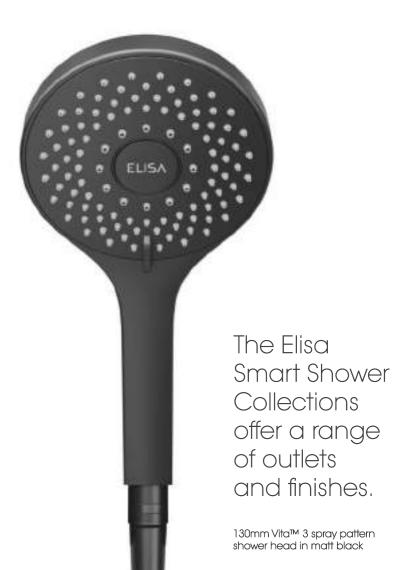

tion

Smart yet effortless to use, Incite blends luxurious functionality with pure simplicity. Seamlessly connected to your smart home systems, Incite has been designed for the contemporary lifestyle, with a welcome mix of innovative technology and intuitive operation.



## Incite™ Shower

Enhance your daily showering routine with a touch of Incite magic. With a host of smart features packaged in a stunningly-designed shower, select the Incite model to complement your personal bathroom style.





## Incite™ Bath

With the ingenious Incite bath fill feature, there's no need to wait for your bath to be ready. Using the intuitive ShowerMe<sup>TM</sup> app, simply select your desired time, temperature and water level – then sit back, relax and enjoy.



300mm drencher head in brushed brass



## Intuition™

Brushed Brass

## Intuition™

Matt Black



Adjustable head

INNBB.A1.BV.22 INNBB.A2.BV.22 Bath filler and hand shower

INNBB.A1.BV. HSBTX.22 INNBB.A2.BV. HSBTX.22 Ceiling fixed drencher and hand shower

INNBB.A1.BV.HSFC.22 INNBB.A2.BV.HSFC.22 Wall fixed drencher and hand shower

INNBB.A1.BV.HSFW.22 INNBB.A2.BV.HSFW.22



Adjustable head

INNMB.A1.BV.22 INNMB.A2.BV.22



Bath filler and hand shower

INNMB.A1.BV. HSBTX.22 INNMB.A2.BV. HSBTX.22 Ceiling fixed drencher and hand shower

INNMB.A1.BV.HSFC.22 INNMB.A2.BV.HSFC.22 Wall fixed drencher and hand shower

INNMB.A1.BV.HSFW.22

INNMB.A2.BV.HSFW.22



## Intuition™

Chrome

## Incite™

Chrome



Adjustable ĥead INN.A1.BV.21 INN.A2.BV.21

Bath filler and hand shower INN.A1.BV. HSBTX.21 INN.A2.BV. HSBTX.21 Ceiling fixed drenc