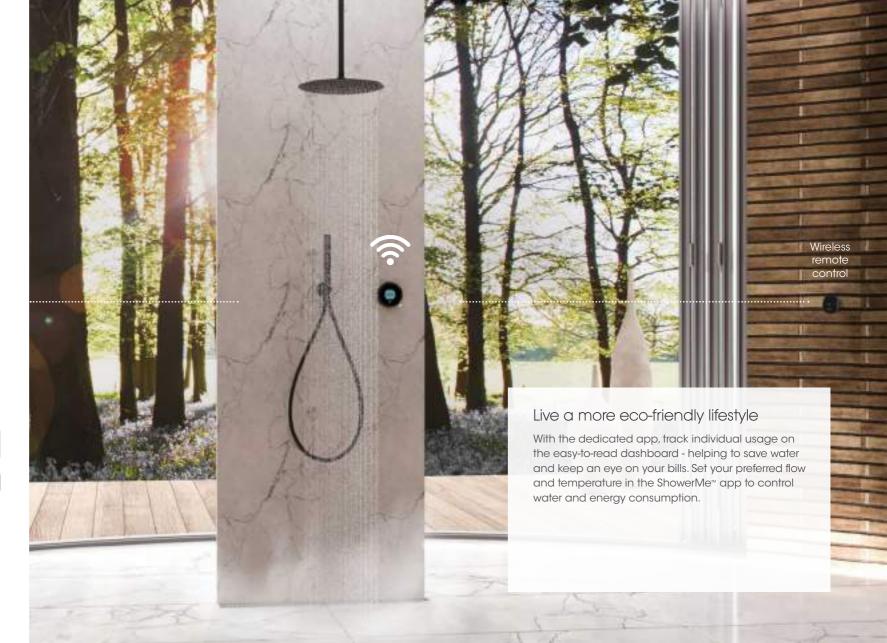

#### Control with your voice

Seamlessly connected with Hey Google or Amazon Alexa, activate your shower using your voice from anywhere in the home, any time.

#### The Intuition™ Collection

Our most advanced shower, Intuition ensures an exceptional showering experience for the whole family. With its sleek and elegant design combined with sophisticated features and powerful performance, relax and indulge in every moment for the perfect start or finish to your day. Create a unique personal profile with our dedicated app for each member of the family, and enjoy the luxury of voice control using Amazon Alexa or Hey Google. Start your shower from anywhere, safe in the knowledge that the water will be at your desired temperature each time. And help save water by setting your shower duration and flow before you have even stepped into the bathroom.