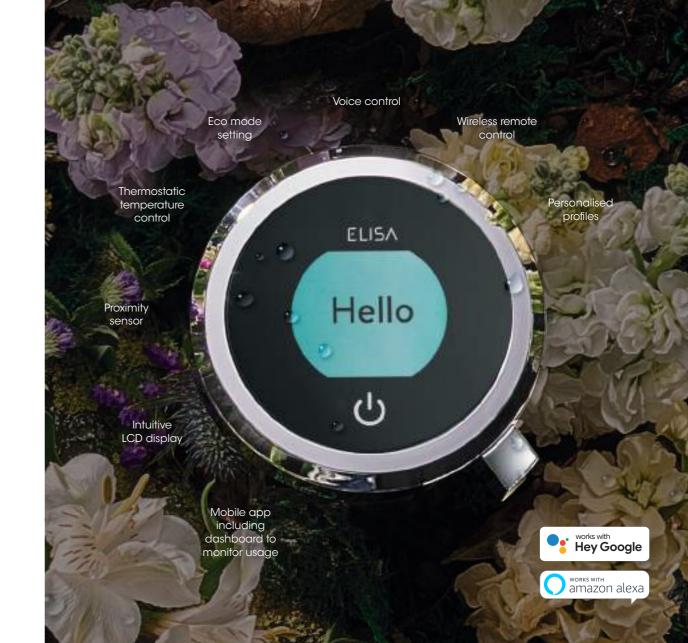

#### Personalised just for you

Using our intuitive smart mobile app, create a personalised profile to enjoy a shower or bath experience that is tailored exactly to you. Set the water temperature and flow to suit your individual preferences and be sure that your shower is always ready when you are.

#### Control with your voice

Seamlessly connected with Hey Google or Amazon Alexa, activate your shower using your voice from anywhere in the home, any time.

#### The Intuition™ Collection

Our most advanced shower, Intuition ensures an exceptional showering experience for the whole family. With its sleek and elegant design combined with sophisticated features and powerful performance, relax and indulge in every moment for the perfect start or finish to your day. Create a unique personal profile with our dedicated app for each member of the family, and enjoy the luxury of voice control using Amazon Alexa or Hey Google. Start your shower from anywhere, safe in the knowledge that the water will be at your desired temperature each time. And help save water by setting your shower duration and flow before you have even stepped into the bathroom.

### Intuition™ Shower

Enjoy every moment of your Intuition shower. With our simple-to-use app, build your own personal profile, stay seamlessly connected with Hey Google or Amazon Alexa, and control your shower using your voice from anywhere in the home, any time. Choose from a range of options to suit your bathroom style and décor, and take your personalised showering experience to another level.