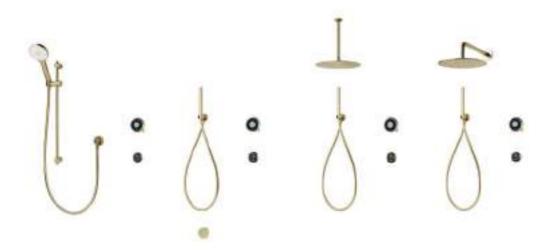

## Intuition™

Brushed Brass

## Intuition™

Matt Black

Adjustable head

INNBB.A1.BV.22 INNBB.A2.BV.22 Bath filler and hand shower

INNBB.A1.BV. HSBTX.22 INNBB.A2.BV. HSBTX.22 Ceiling fixed drencher and hand shower

INNBB.A1.BV.HSFC.22 INNBB.A2.BV.HSFC.22 Wall fixed drencher and hand shower

INNBB.A1.BV.HSFW.22 INNBB.A2.BV.HSFW.22

Adjustable head

INNMB.A1.BV.22 INNMB.A2.BV.22

Bath filler and hand shower

INNMB.A1.BV. HSBTX.22 INNMB.A2.BV. HSBTX.22 Ceiling fixed drencher and hand shower

INNMB.A1.BV.HSFC.22 INNMB.A2.BV.HSFC.22 Wall fixed drencher and hand shower

INNMB.A1.BV.HSFW.22

INNMB.A2.BV.HSFW.22