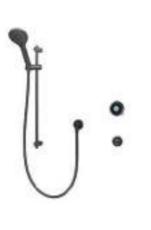

## Incite™

Chrome

Adjustable ĥead INN.A1.BV.21 INN.A2.BV.21

Bath filler and hand shower INN.A1.BV. HSBTX.21 INN.A2.BV. HSBTX.21 Ceiling fixed drencher and hand shower INN.A1.BV.HSFC.21 INN.A2.BV.HSFC.21

Wall fixed drencher and hand shower INN.A1.BV.HSFW.21 INN.A2.BV.HSFW.21

Adjustable head INC.A1.BV.21 INC.A2.BV.21

Bath filler and hand shower INC.A1.BV. HSBTX.21 INC.A2.BV. HSBTX.21

Ceiling fixed drencher and hand shower INC.A1.BV.HSFC.21 INC.A2.BV.HSFC.21

Wall fixed drencher and hand shower INC.A1.BV.HSFW.21 INC.A2.BV.HSFW.21