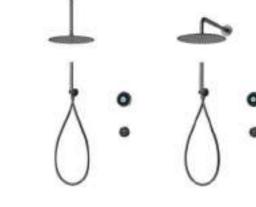

## Intuition™

Chrome

## Incite™

Chrome

Adjustable ĥead INN.A1.BV.21 INN.A2.BV.21

Bath filler and hand shower INN.A1.BV. HSBTX.21 INN.A2.BV. HSBTX.21 Ceiling fixed drencher and hand shower INN.A1.BV.HSFC.21 INN.A2.BV.HSFC.21

Wall fixed drencher and hand shower INN.A1.BV.HSFW.21 INN.A2.BV.HSFW.21