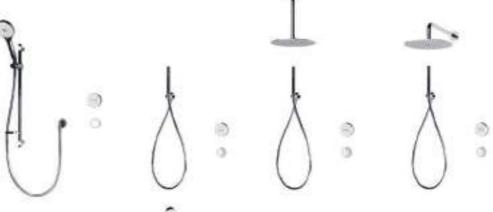

## Incite™

Chrome

Adjustable ĥead INN.A1.BV.21 INN.A2.BV.21

Bath filler and hand shower INN.A1.BV. HSBTX.21 INN.A2.BV. HSBTX.21 Ceiling fixed drencher and hand shower INN.A1.BV.HSFC.21 INN.A2.BV.HSFC.21

Wall fixed drencher and hand shower INN.A1.BV.HSFW.21 INN.A2.BV.HSFW.21

Adjustable head INC.A1.BV.21 INC.A2.BV.21

Bath filler and hand shower INC.A1.BV. HSBTX.21 INC.A2.BV. HSBTX.21

Ceiling fixed drencher and hand shower INC.A1.BV.HSFC.21 INC.A2.BV.HSFC.21

Wall fixed drencher and hand shower INC.A1.BV.HSFW.21 INC.A2.BV.HSFW.21