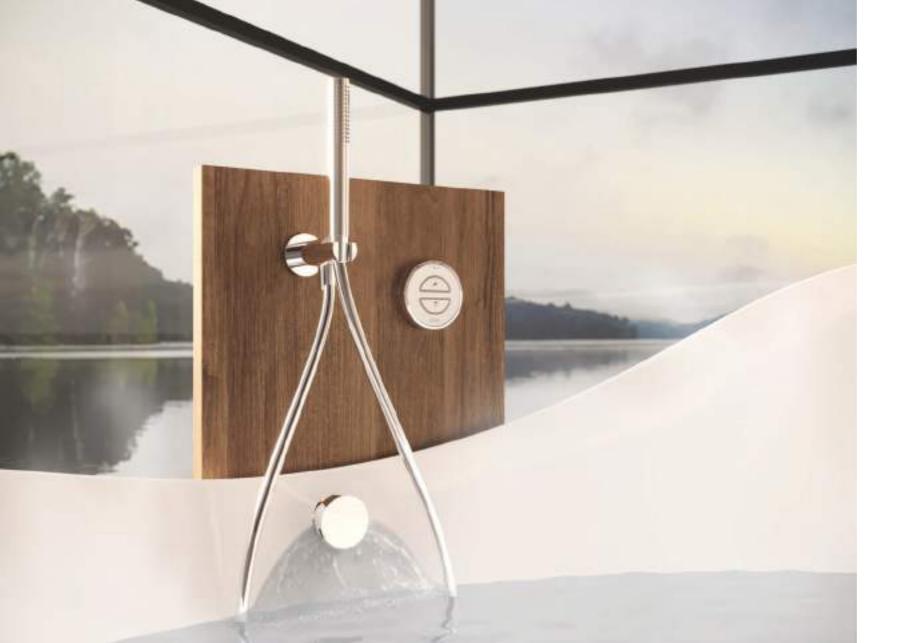

## Intuition™ Bath

With our smart bath fill option, enjoy your bath at the exact level and temperature every time – no need to wait and watch as it fills, as it simply knows when to stop. And it's easy to set up thanks to the clever ShowerMe™ app.

## Incite™ Bath

With the ingenious Incite bath fill feature, there's no need to wait for your bath to be ready. Using the intuitive ShowerMe<sup>TM</sup> app, simply select your desired time, temperature and water level – then sit back, relax and enjoy.