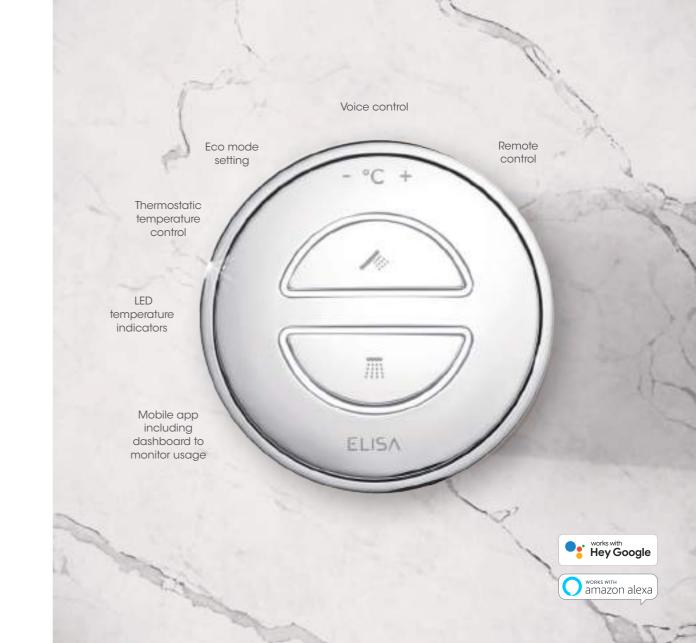

## The Incite™ Collection

Smart yet effortless to use, Incite blends luxurious functionality with pure simplicity. Seamlessly connected to your smart home systems, Incite has been designed for the contemporary lifestyle, with a welcome mix of innovative technology and intuitive operation.

## Incite™ Shower

Enhance your daily showering routine with a touch of Incite magic. With a host of smart features packaged in a stunningly-designed shower, select the Incite model to complement your personal bathroom style.