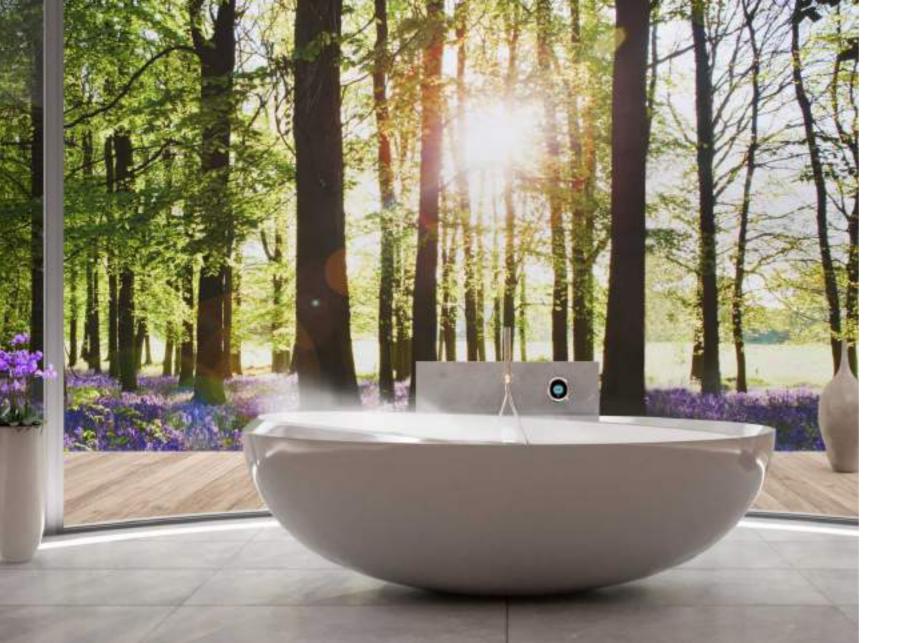

## Intuition™ Bath

With our smart bath fill option, enjoy your bath at the exact level and temperature every time – no need to wait and watch as it fills, as it simply knows when to stop. And it's easy to set up thanks to the clever ShowerMe™ app.

## Incite™ Bath

With the ingenious Incite bath fill feature, there's no need to wait for your bath to be ready. Using the intuitive ShowerMe<sup>TM</sup> app, simply select your desired time, temperature and water level – then sit back, relax and enjoy.