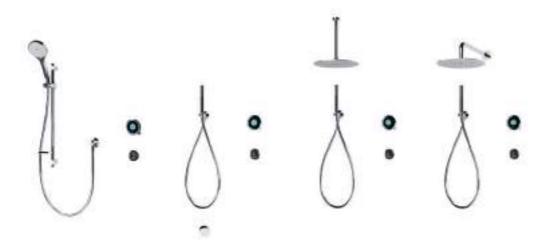

## Intuition™

Chrome

## Incite™

Chrome

Adjustable ĥead INN.A1.BV.21 INN.A2.BV.21

Bath filler and hand shower INN.A1.BV. HSBTX.21 INN.A2.BV. HSBTX.21 Ceiling fixed drencher and hand shower INN.A1.BV.HSFC.21 INN.A2.BV.HSFC.21

Wall fixed drencher and hand shower INN.A1.BV.HSFW.21 INN.A2.BV.HSFW.21