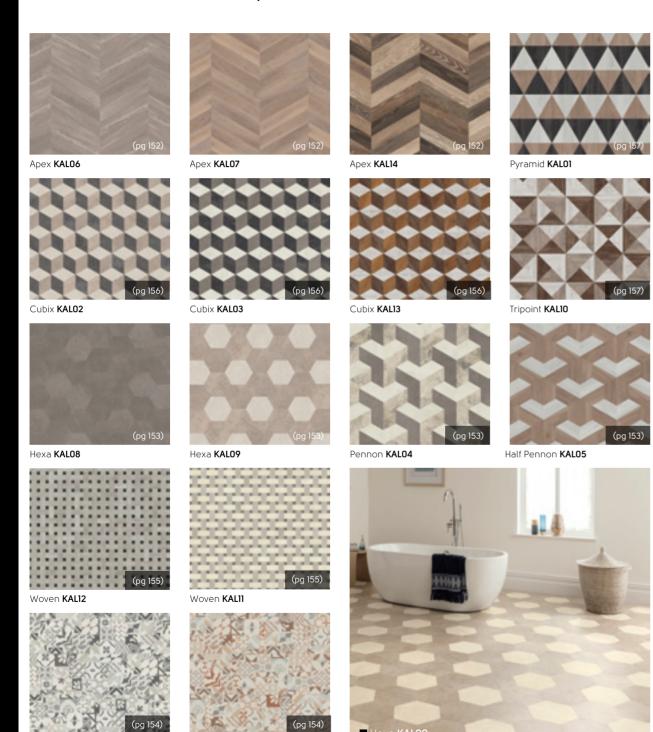

# Geometric impact

Kaleidoscope is a unique collection of wood and stone colours available in different geometric designs including Cubix, Pennon and Apex. Our Kaleidoscope collection can help you achieve 3D impact, movement and visual contrast in your home.

Each piece of your geometric floor has been cleverly cut from our authentic wood and stone designs, with popular colourways from our Art Select, Da Vinci, Van Gogh, Opus and Knight Tile ranges, to form shapes.

Karndean **Designflooring** Kaleidoscope

Kaleidoscope Karndean **Designflooring** 

Kaleidoscope Karndean **Designflooring** 

Tripoint KAL10

157

Karndean **Designflooring** 