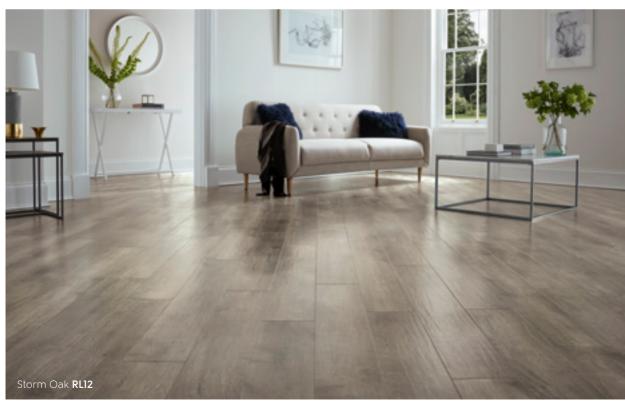

are combined with deep bevelled edges to define each individual plank, resulting in a collection that embodies luxury, sophistication and versatility.

The Art Select wood range features the gentle honey tones of Savannah Oak and cool grey hues of Glacier Oak with subtle handscraped finishes, to the deep chocolatey browns of Reclaimed Chestnut, ensuring there is something to complement every interior.







## Our Inspiration





























= available in gluedown | (2) = available in rigid core | (3) = available in loose lay





Art Select Wood Karndean **Designflooring** 





















Spring Oak SBW-RL01





Natural Hickory EW10















## Our Inspiration



















Art Select Wood Karndean **Designflooring** 

















































42 | Karndean Designflooring

Da Vinci Wood | 43



# Traditional & elegant

Our Da Vinci wood collection features classic, timeless designs taking inspiration from a variety of wood species, ensuring there is something to pair with every style.

Each slender plank features a light surface finish giving a smooth, elegant look to the designs highlighted with the wide distinctive bevelled edge. These deep bevels capture the light and allow each plank to stand out within the overall floor.

From the warm, pale tone of American Oak with its subtle grain detail, to the contrasting planks of Scorched Oak, and everything in between, there is something to match every interior décor.





















Da Vinci Wood Karndean **Designflooring** 































Karndean