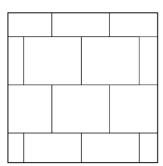

### Time to choose your laying pattern

You could lay the floor in a brick lay pattern, but for this floor we went for a herringbone effect to add more visual interest in the space.