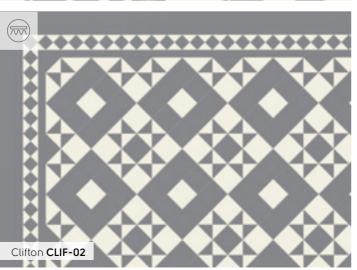

# Victorian grandeur

The Heritage Collection features a range of exquisite designs inspired by the architectural tiled floors of grand Victorian and Regency villas and townhouses.

Each design has been created to give the opulent look of classic geometric tiles. From striking monochrome designs to beautifully blended traditional patterns, the collection reflects both the classic elegance of historic homes and the boldness of contemporary trends.

Ideal for recreating the original character of period interiors or for a contemporary statement look, the heritage look, the Heritage Collection features a tasteful mix of shades that can be used to create a totally individual look.

Presenting a range of 12 colours, from timeless terracotta, crimson and gold to contemporary dove grey, taupe and baby blue, the Heritage Collection features square, triangle and octagonal tiles, available in all 12 shades, which can be mixed and matched in any combination to create a truly individual floor.