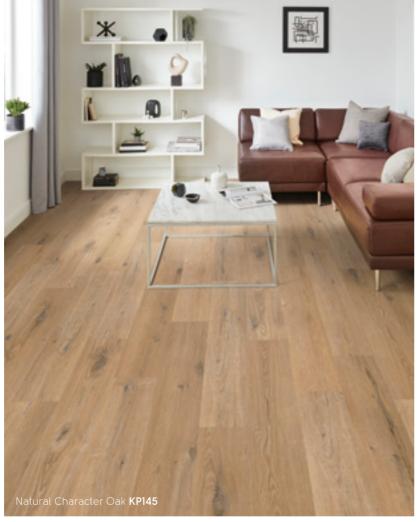

### Knight Tile Wood

915mm x 152mm (36" x 6")

White Painted Oak SCB-KP105-6

Grey Limed Oak SCB-KP138-6

Rose Washed Oak SCB-KP95-6

Washed Character Oak SCB-KP144-6

Lime Washed Oak SCB-KP99-6

Traditional Character Oak SCB-KP146-6