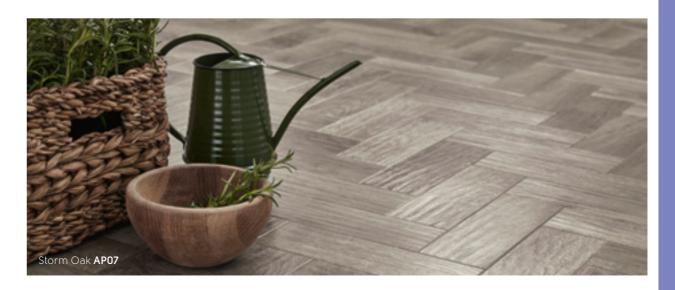

### Art Select Wood

Thickness: 3.0mm Wear layer: 0.7mm Bevel:

Parquet

228mm x 76mm (9" x 3")

Storm Oak AP07

Auburn Oak AP02

Blond Oak AP01

Spanish Cherry AP05