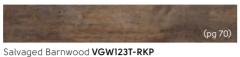

Thickness: 3.0mm Bevel:

Wear layer: 0.55mm

1422mm x 228mm (56" x 9")

(pg 70)

Salvaged Barnwood VGW123T

Antique French Oak VGW8110

(pg 71)

430mm x 90mm (17" x 3.5")