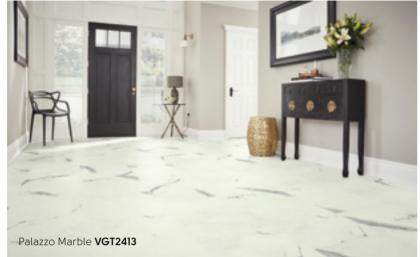

#### 1220mm x 180mm (48" x 7")

Country Oak VGW81T-SCB

Blush Oak VGW107T-SCB Natural Prime Oak VGW115T-SCB French Oak VGW85T-SCB

457mm x 610mm (18" x 24")

Palazzo Marble VGT2413

Venetian Slate VGT2423

Dove Castello Marble VGT2418