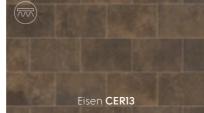

From the sandy beige hues of Sienna Limestone to the deep mottling of Eisen, and everything in between, there is something to pair with modern and classic interiors alike.

Da Vinci Stone Karndean **Designflooring** 

#### 305mm x 457mm (12" x 18")

(pg 116) Molten CERII

(pg 116) Eisen CER13

(pg 119) Carbon CER14

\* Please note: as a feature of the design, these products incorporate a high colour variation between individual planks