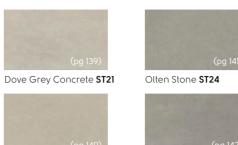

### Knight Tile Stone

305mm x 457mm (12" x 18")

Frosted Marble SCB-ST26-18

Ivory Riven Slate SCB-ST18-18

Dove Grey Concrete SCB-ST21-18

Honed Oyster Slate SCB-ST17-18

Honed Pebble Slate SCB-ST20-18

Portland Stone SCB-ST13-18

SCB-ST22-18

Grey Riven Slate SCB-ST16-18

Cumbrian Stone SCB-ST14-18

Thickness: 4.5mm Wear layer: 0.3mm Bevel:

Honed Charcoal Slate SCB-ST19-18

Karndean **Designflooring** Karndean **Designflooring** 