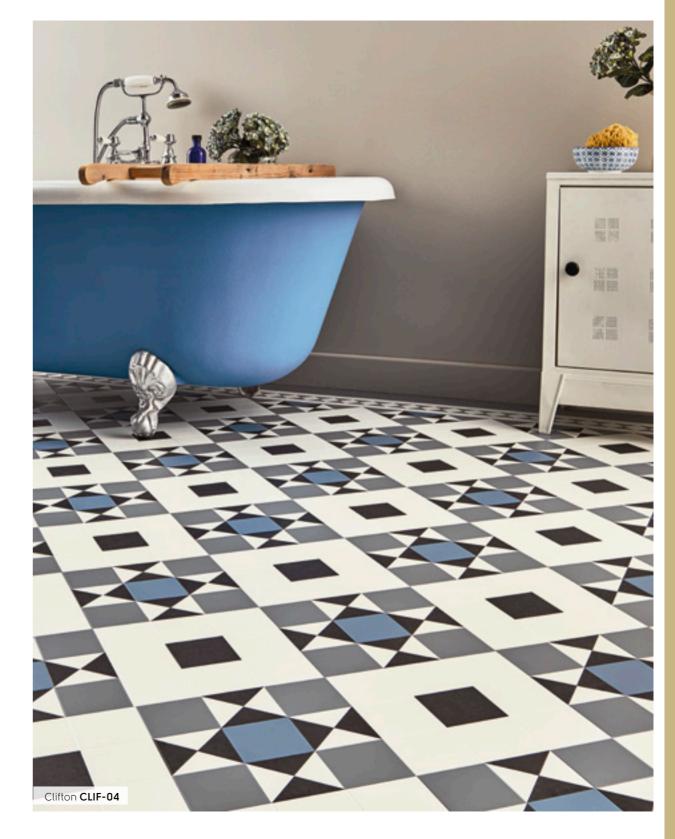

# Victorian grandeur

The Heritage Collection features a range of exquisite designs inspired by the architectural tiled floors of grand Victorian and Regency villas and townhouses.

Each design has been created to give the opulent look of classic geometric tiles. From striking monochrome designs to beautifully blended traditional patterns, the collection reflects both the classic elegance of historic homes and the boldness of contemporary trends.

Ideal for recreating the original character of period interiors or for a contemporary statement look, the heritage look, the Heritage Collection features a tasteful mix of shades that can be used to create a totally individual look.

Presenting a range of 12 colours, from timeless terracotta, crimson and gold to contemporary dove grey, taupe and baby blue, the Heritage Collection features square, triangle and octagonal tiles, available in all 12 shades, which can be mixed and matched in any combination to create a truly individual floor.

Featured product: Clifton CLIF-04

Heritage Collection Karndean **Designflooring** 