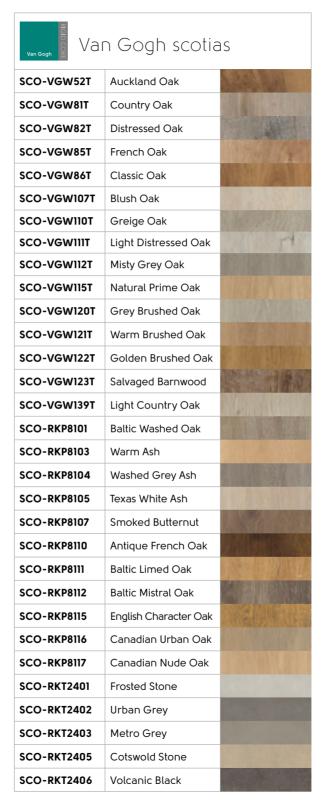

# Détailed grain texture

Taking inspiration from many wood species found around the world, our Van Gogh range offers a wide range of designs to choose from. With products inspired by European oaks to reclaimed, salvaged timbers, there is a design to suit both contemporary and rustic interiors alike.

Every Van Gogh plank has a detailed wood grain texture, enhancing the colour and pattern of the product. The larger plank sizes complement these tactile surfaces to create the look and feel of a true timber floor.

Featuring muted tones of White Washed Oak with its subtle graining detail, to the cool grey tones of Nimbus Oak, you will find a product to match your contemporary interiors, while our salvaged redwood and barnwood designs offer a backdrop ideal for a modern rustic finish.

Offering a flexible mix of gluedown and rigid core formats in both full-sized planks and modern herringbone, this collection is ideal for home decorators looking to create stylish interiors with a sense of flow over different subfloor conditions, including uneven or drying floors or where sound transmission from rooms above is a consideration.