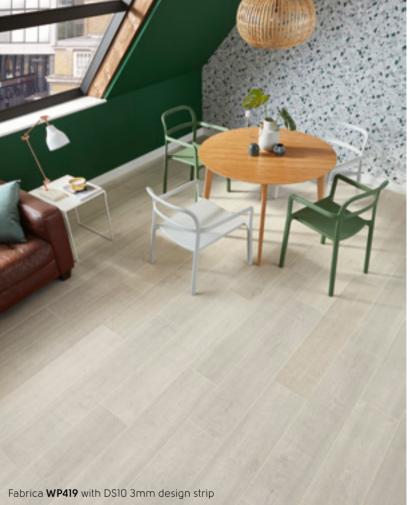

Featuring the cool, limed finish of Columba to the deep, charcoal tones of Carbo, there is sure to be a hue to set off your scheme.

Featured product: Fabrica WP419 with DS10 3mm design strip

Karndean **Designflooring** Opus Wood