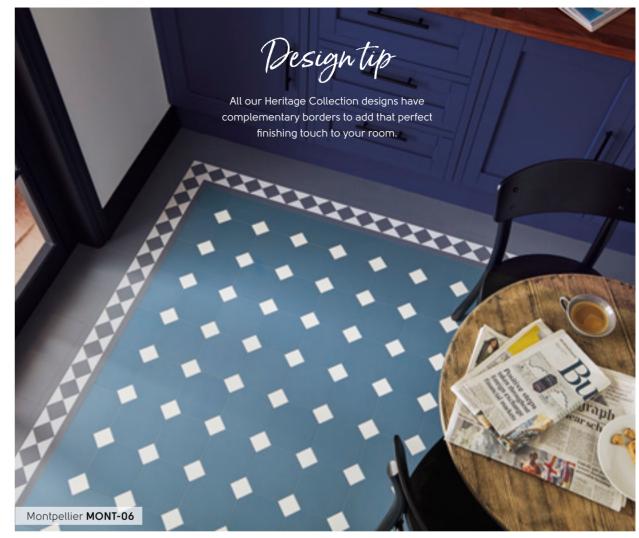

# Victorian grandeur

The Heritage Collection features a range of exquisite designs inspired by the architectural tiled floors of grand Victorian and Regency villas and townhouses.

Each design has been created to give the opulent look of classic geometric tiles. From striking monochrome designs to beautifully blended traditional patterns, the collection reflects both the classic elegance of historic homes and the boldness of contemporary trends.

Ideal for recreating the original character of period interiors or for a contemporary statement look, the heritage look, the Heritage Collection features a tasteful mix of shades that can be used to create a totally individual look.

Presenting a range of 12 colours, from timeless terracotta, crimson and gold to contemporary dove grey, taupe and baby blue, the Heritage Collection features square, triangle and octagonal tiles, available in all 12 shades, which can be mixed and matched in any combination to create a truly individual floor.

Featured product: Clifton CLIF-04

Heritage Collection Karndean **Designflooring** 