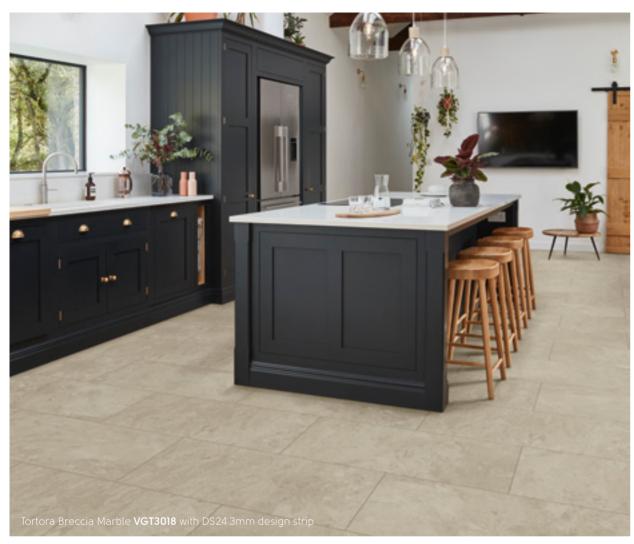

# Light surface textures

Inspired by polished limestone and poured concrete, the contemporary look and feel of Opus is carried across to its stone range.

The extra-large tile sizes paired with light surface texture and micro bevelled edge enhances the smooth, modern look that can be paired with matching design strips to complement the style of your room.

Varying in shades of creamy white with Luna and darker tones of Lutum the Opus stone collection is the perfect option for contemporary interiors.

Featured product: Fumo SP216 with DS12 3mm design strip