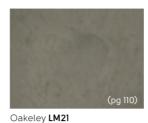

Slate 915mm x 915mm (36" x 36") Random Panel<sup>†</sup>

Oakeley LM11

† Each panel is created from nine assorted tiles with design strips. Offsetting tiles are also included to create a natural look.

152mm x 915mm (6" x 36")