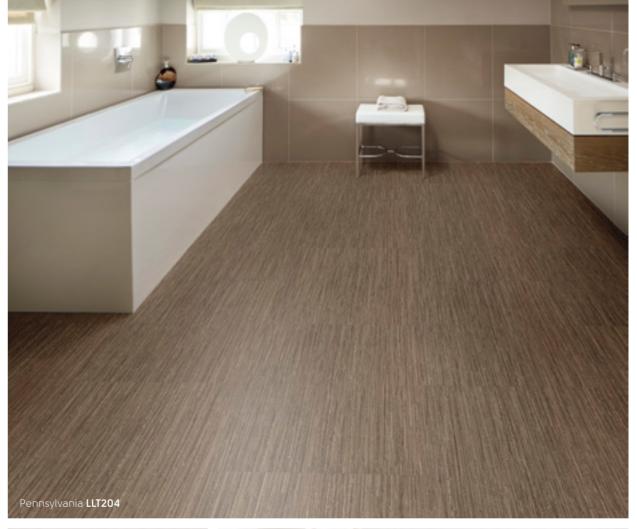

# Easy-fit flooring

Karndean LooseLay is a range of luxury vinyl flooring featuring our K-Wave® friction grip backing that holds the product in place. It creates a strong bond to the subfloor using a combination of weight and friction.

Perfect for temporary and permanent use, Karndean LooseLay is ideal if you are interested in changing out the flooring frequently or want to reduce sound passing to rooms below. What's more, it's quick and easy to install, requiring only the use of a light tackifier in the majority of installations.

Our Karndean LooseLay stone collection features a variety of colour tones and designs from classic creamy travertine to a charcoal linear textile for a distinct modern look.





















Karndean LooseLay Stone Karndean **Designflooring** 





















Karndean **Designflooring** Karndean LooseLay Stone





















150 | Karndean Designflooring Kaleidoscope | 151



# Geometric impact

Kaleidoscope is a unique collection of wood and stone colours available in different geometric designs including Cubix, Pennon and Apex. Our Kaleidoscope collection can help you achieve 3D impact, movement and visual contrast in your home.

Each piece of your geometric floor has been cleverly cut from our authentic wood and stone designs, with popular colourways from our Art Select, Da Vinci, Van Gogh, Opus and Knight Tile ranges, to form shapes.





















Karndean **Designflooring** Kaleidoscope

























Kaleidoscope Karndean **Designflooring** 























Kaleidoscope Karndean **Designflooring**