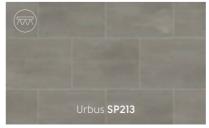

### Opus Stone

Thickness: 2.5mm Wear layer: 0.55mm Bevel:

457mm x 457mm (18" x 18")

(pg 132) Solis SP112

457mm x 610mm (18" x 24")

Fumo SP216

Forma SP214

(pg 134)