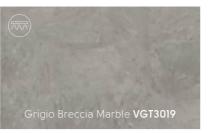

Bianco Breccia Marble VGT3021

Luna Breccia Marble VGT3020

Tortora Breccia Marble VGT3018

Grigio Breccia Marble VGT3019

Thickness: 6.5mm Wear layer: 0.55mm Bevel:

457mm x 600mm (18" x 24")

Frosted Stone RKT2401