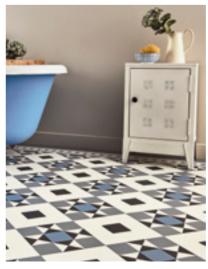

# Victorian grandeur

The Heritage Collection features a range of exquisite designs inspired by the architectural tiled floors of grand Victorian and Regency villas and townhouses.

Each design has been created to give the opulent look of classic geometric tiles. From striking monochrome designs to beautifully blended traditional patterns, the collection reflects both the classic elegance of historic homes and the boldness of contemporary trends.

Ideal for recreating the original character of period interiors or for a contemporary statement look, the heritage look, the Heritage Collection features a tasteful mix of shades that can be used to create a totally individual look.

Presenting a range of 12 colours, from timeless terracotta, crimson and gold to contemporary dove grey, taupe and baby blue, the Heritage Collection features square, triangle and octagonal tiles, available in all 12 shades, which can be mixed and matched in any combination to create a truly individual floor.

Featured product: Clifton CLIF-04

Heritage Collection Karndean **Designflooring** 