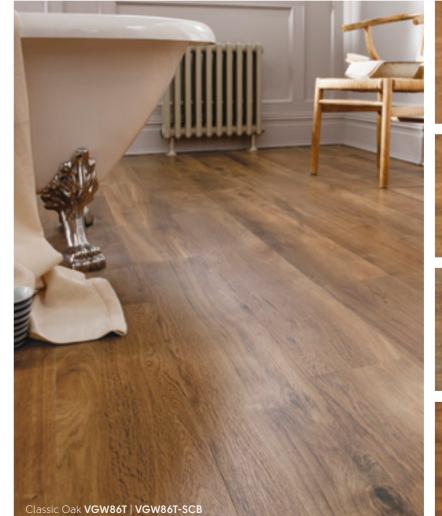

#### 1220mm x 180mm (48" x 7")

Country Oak VGW81T-SCB

Blush Oak VGW107T-SCB Natural Prime Oak VGW115T-SCB French Oak VGW85T-SCB

457mm x 610mm (18" x 24")

Palazzo Marble VGT2413

Venetian Slate VGT2423

Dove Castello Marble VGT2418