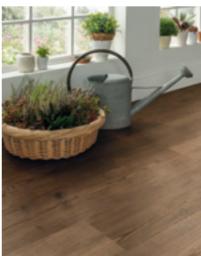

## Full of charm & character

Our Art Select wood collection features our most intricate designs taking inspiration from oaks sourced from the ancient forests of Europe to timbers native to the American Midwest.

Detailed embossing techniques capture the look and feel of the knots and grain found in the original timber that inspired them. These highly realistic textured surfaces are combined with deep bevelled edges to define each individual plank, resulting in a collection that embodies luxury, sophistication and versatility.

The Art Select wood range features the gentle honey tones of Savannah Oak and cool grey hues of Glacier Oak with subtle handscraped finishes, to the deep chocolatey browns of Reclaimed Chestnut, ensuring there is something to complement every interior.