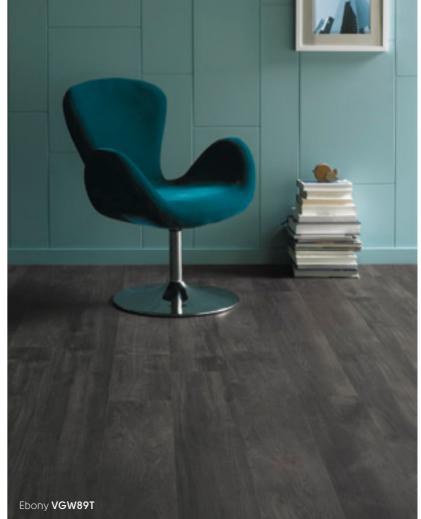

rooms above is a consideration.























Van Gogh Wood Karndean **Designflooring** 































Karndean **Designflooring** Van Gogh Wood























Karndean **Designflooring** Van Gogh Wood

























Van Gogh Wood Karndean **Designflooring** 





























































Karndean **Designflooring** Van Gogh Wood





























Van Gogh Wood Karndean **Designflooring** 



































Karndean **Designflooring** Van Gogh Wood

























Van Gogh Wood Karndean **Designflooring** 





























The marvellous rusticity and deep browns, blue hues and dark greys beautifully illuminate these expressive grain structures in































72 | Karndean Designflooring Opus Wood



# Timeless appeal

Our fresh, modern Opus collection features clean and contemporary, stylish designs. Taking the more subtle grain details for inspiration, the light limed details bring a neutral backdrop that will help style any interior.

Each Opus wood plank has a light surface texture to capture the grain details found in their inspiration material. This, paired with the extra large plank sizes, make them an ideal canvas to accompany your modern décor.

Featuring the cool, limed finish of Columba to the deep, charcoal tones of Carbo, there is sure to be a hue to set off your scheme.



Featured product: Fabrica WP419 with DS10 3mm design strip



Karndean **Designflooring** Opus Wood



























Opus Wood Karndean **