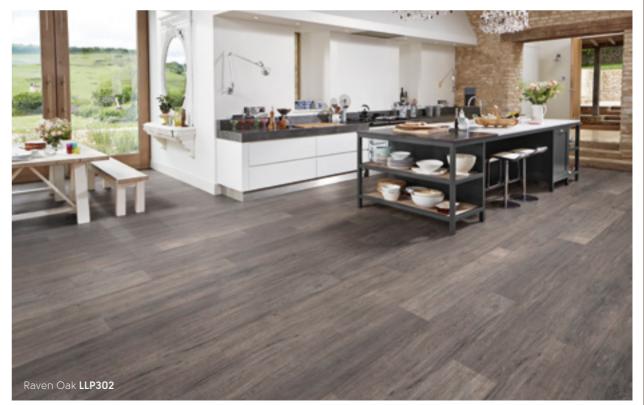

### Easy fit flooring

Karndean LooseLay is a range of luxury vinyl flooring featuring our K-Wave® friction grip backing that holds the product in place. It creates a strong bond to the subfloor using a combination of weight and friction.

Perfect for temporary and permanent use, Karndean LooseLay is ideal if you are interested in changing out the flooring frequently or want to reduce sound passing to rooms below. What's more, it's quick and easy to install, requiring only the use of a light tackifier in the majority of installations.

This collection features a wide-ranging palette of colour such as the distressed hues of Hudson, the deep chocolate tones of Dover and the vibrant copper tones of Burlington.

Karndean LooseLay Wood Karndean **Designflooring** 