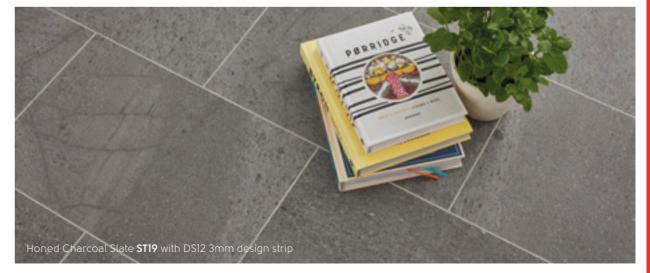

### Knight Tile Stone

Bath Stone ST12

Thickness: 2.0mm Wear layer: 0.3mm Bevel:

305mm x 457mm (12" x 18")

Natural Stone ST29

Honed Charcoal Slate ST19

Black Riven Slate ST15

76mm x 457mm (3" x 18")

SCB-ST22-18

Grey Riven Slate SCB-ST16-18

Cumbrian Stone SCB-ST14-18

Thickness: 4.5mm Wear layer: 0.3mm Bevel:

Honed Charcoal Slate SCB-ST19-18

Karndean **Designflooring** Karndean **Designflooring** 