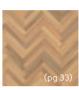

### Art Select Wood

Thickness: 3.0mm Wear layer: 0.7mm Bevel:

Parquet

228mm x 76mm (9" x 3")

Storm Oak AP07

Auburn Oak AP02

Blond Oak AP01

Spanish Cherry AP05