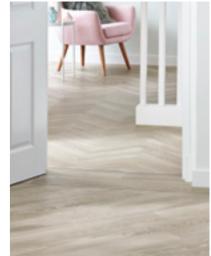

### Time to choose your laying pattern

You could lay the floor in a brick lay pattern, but for this floor we went for a herringbone effect to add more visual interest in the space.

### Why not add a ready made border?

Now this floor could be finished, but... we weren't quite done yet!

We offer ready made borders that go perfectly with these tiles.

With three borders to choose from, we opted for the Windsor border to keep the space nice and light. It really worked and is the perfect finishing touch to this space.