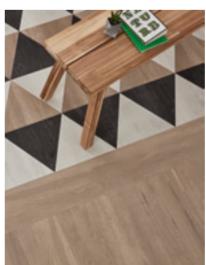

# Geometric impact

Kaleidoscope is a unique collection of wood and stone colours available in different geometric designs including Cubix, Pennon and Apex. Our Kaleidoscope collection can help you achieve 3D impact, movement and visual contrast in your home.

Each piece of your geometric floor has been cleverly cut from our authentic wood and stone designs, with popular colourways from our Art Select, Da Vinci, Van Gogh, Opus and Knight Tile ranges, to form shapes.