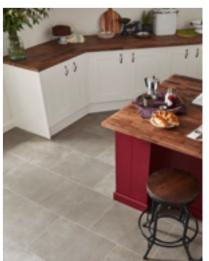

# Light surface textures

Inspired by polished limestone and poured concrete, the contemporary look and feel of Opus is carried across to its stone range.

The extra-large tile sizes paired with light surface texture and micro bevelled edge enhances the smooth, modern look that can be paired with matching design strips to complement the style of your room.

Varying in shades of creamy white with Luna and darker tones of Lutum the Opus stone collection is the perfect option for contemporary interiors.

Featured product: Fumo SP216 with DS12 3mm design strip