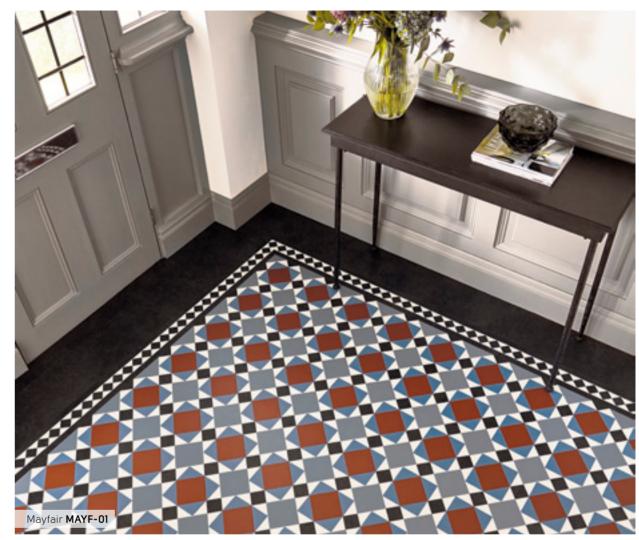

# Victorian grandeur

The Heritage Collection features a range of exquisite designs inspired by the architectural tiled floors of grand Victorian and Regency villas and townhouses.

Each design has been created to give the opulent look of classic geometric tiles. From striking monochrome designs to beautifully blended traditional patterns, the collection reflects both the classic elegance of historic homes and the boldness of contemporary trends.

Ideal for recreating the original character of period interiors or for a contemporary statement look, the heritage look, the Heritage Collection features a tasteful mix of shades that can be used to create a totally individual look.

Presenting a range of 12 colours, from timeless terracotta, crimson and gold to contemporary dove grey, taupe and baby blue, the Heritage Collection features square, triangle and octagonal tiles, available in all 12 shades, which can be mixed and matched in any combination to create a truly individual floor.

Featured product: Clifton CLIF-04

Heritage Collection Karndean **Designflooring** 