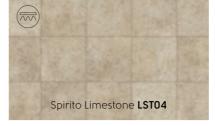

### Da Vinci Wood

Thickness: 3.0mm Wear layer: 0.7mm

915mm x 76mm (36" x 3")

Limed Linen Oak RP98\*

Thickness: 3.0mm Wear layer: 0.7mm Bevel: Standard

406mm x 406mm (16" x 16")

Spirito Limestone **LST04** 

Alabaster CC04