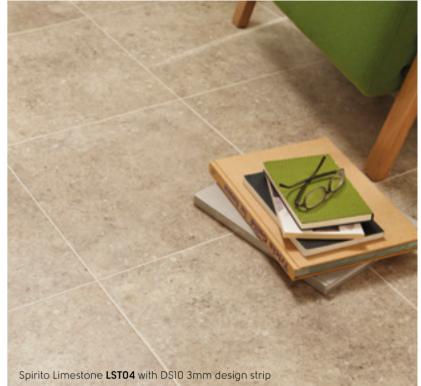

### Da Vinci Wood

Thickness: 3.0mm Wear layer: 0.7mm

915mm x 76mm (36" x 3")

Limed Linen Oak RP98\*

Thickness: 3.0mm Wear layer: 0.7mm Bevel: Standard

406mm x 406mm (16" x 16")

Spirito Limestone **LST04** 

Alabaster CC04