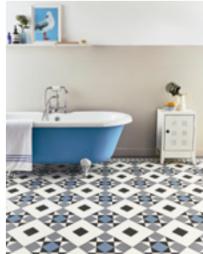

# Victorian grandeur

The Heritage Collection features a range of exquisite designs inspired by the architectural tiled floors of grand Victorian and Regency villas and townhouses.

Each design has been created to give the opulent look of classic geometric tiles. From striking monochrome designs to beautifully blended traditional patterns, the collection reflects both the classic elegance of historic homes and the boldness of contemporary trends.

Ideal for recreating the original character of period interiors or for a contemporary statement look, the heritage look, the Heritage Collection features a tasteful mix of shades that can be used to create a totally individual look.

Presenting a range of 12 colours, from timeless terracotta, crimson and gold to contemporary dove grey, taupe and baby blue, the Heritage Collection features square, triangle and octagonal tiles, available in all 12 shades, which can be mixed and matched in any combination to create a truly individual floor.