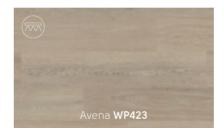

### Opus Wood

(pg 77)

Ignea WP313

915mm x 152mm (36" x 6")

915mm x 102mm (36" x 4")

1219mm x 228mm (48" x 9")

Columba WP422

Avena WP423