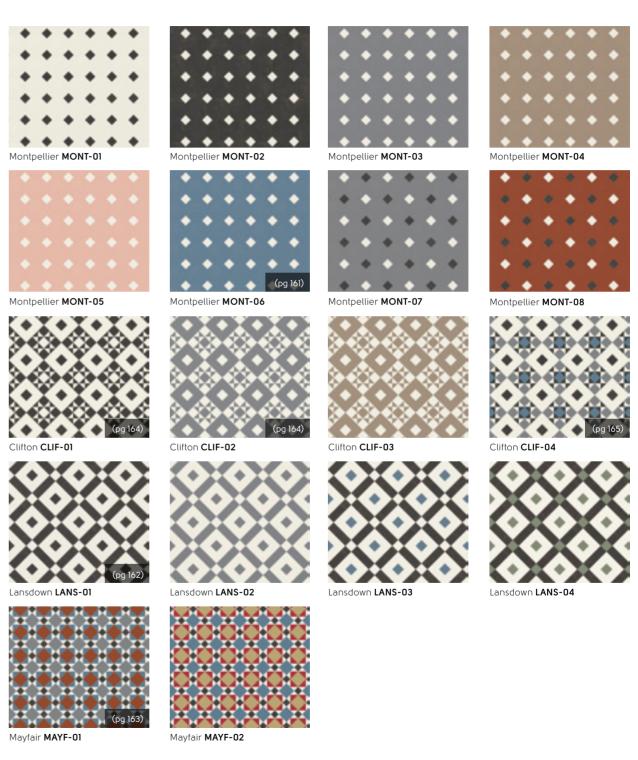

# Victorian grandeur

The Heritage Collection features a range of exquisite designs inspired by the architectural tiled floors of grand Victorian and Regency villas and townhouses.

Each design has been created to give the opulent look of classic geometric tiles. From striking monochrome designs to beautifully blended traditional patterns, the collection reflects both the classic elegance of historic homes and the boldness of contemporary trends.

Ideal for recreating the original character of period interiors or for a contemporary statement look, the heritage look, the Heritage Collection features a tasteful mix of shades that can be used to create a totally individual look.

Presenting a range of 12 colours, from timeless terracotta, crimson and gold to contemporary dove grey, taupe and baby blue, the Heritage Collection features square, triangle and octagonal tiles, available in all 12 shades, which can be mixed and matched in any combination to create a truly individual floor.

Featured product: Clifton CLIF-04

Heritage Collection Karndean **Designflooring** 