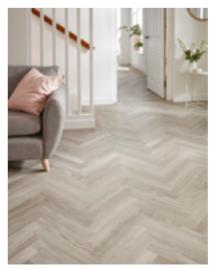

### Time to choose your laying pattern

You could lay the floor in a brick lay pattern, but for this floor we went for a herringbone effect to add more visual interest in the space.