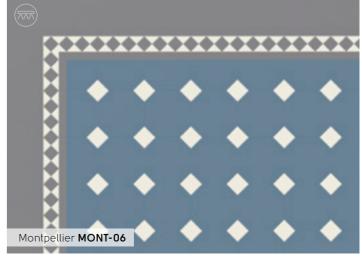

# Victorian grandeur

The Heritage Collection features a range of exquisite designs inspired by the architectural tiled floors of grand Victorian and Regency villas and townhouses.

Each design has been created to give the opulent look of classic geometric tiles. From striking monochrome designs to beautifully blended traditional patterns, the collection reflects both the classic elegance of historic homes and the boldness of contemporary trends.

Ideal for recreating the original character of period interiors or for a contemporary statement look, the heritage look, the Heritage Collection features a tasteful mix of shades that can be used to create a totally individual look.

Presenting a range of 12 colours, from timeless terracotta, crimson and gold to contemporary dove grey, taupe and baby blue, the Heritage Collection features square, triangle and octagonal tiles, available in all 12 shades, which can be mixed and matched in any combination to create a truly individual floor.

Featured product: Clifton CLIF-04

Heritage Collection Karndean **Designflooring** 