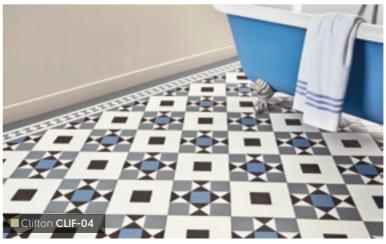

# Victorian grandeur

The Heritage Collection features a range of exquisite designs inspired by the architectural tiled floors of grand Victorian and Regency villas and townhouses.

Each design has been created to give the opulent look of classic geometric tiles. From striking monochrome designs to beautifully blended traditional patterns, the collection reflects both the classic elegance of historic homes and the boldness of contemporary trends.

Ideal for recreating the original character of period interiors or for a contemporary statement look, the heritage look, the Heritage Collection features a tasteful mix of shades that can be used to create a totally individual look.

Presenting a range of 12 colours, from timeless terracotta, crimson and gold to contemporary dove grey, taupe and baby blue, the Heritage Collection features square, triangle and octagonal tiles, available in all 12 shades, which can be mixed and matched in any combination to create a truly individual floor.

Featured product: Clifton CLIF-04

Heritage Collection Karndean **Designflooring** 