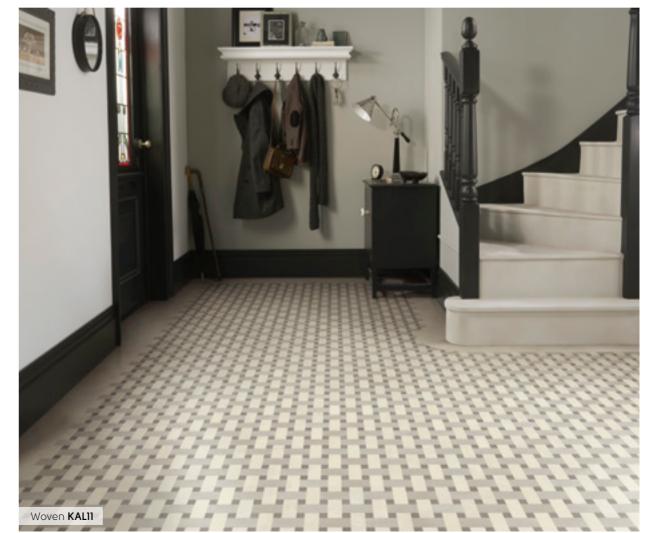

### LooseLay Wood

1500mm x 250mm (59.1" x 9.85")

#### 1050mm x 250mm (41.3" x 9.85")

Thickness: 4.5mm Wear layer: 0.55mm

1050mm x 250mm (41.3" x 9.85")

500mm x 610mm (19.7" x 24")

Please refer to page 7 for more information on formats

We offer a range of design extras to help you personalise your gluedown floor. Throughout this brochure you will find examples of ways to use design strips, borders and features, to help create your own unique space.