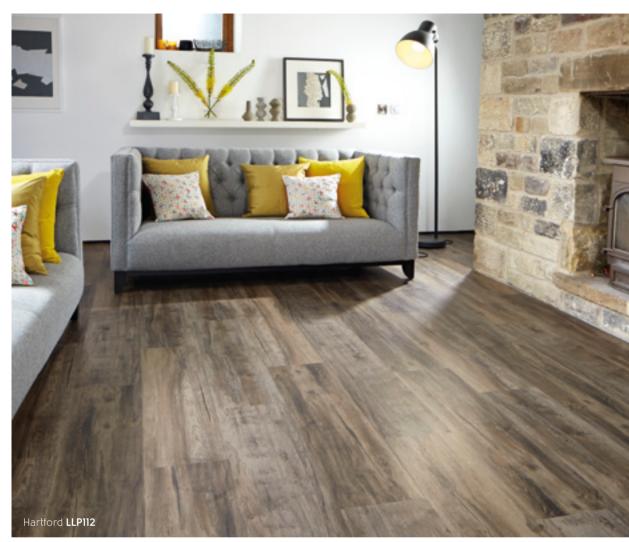

ing featuring our K-Wave® friction grip backing that holds the product in place. It creates a strong bond to the subfloor using a combination of weight and friction.

Perfect for temporary and permanent use, Karndean LooseLay is ideal if you are interested in changing out the flooring frequently or want to reduce sound passing to rooms below. What's more, it's quick and easy to install, requiring only the use of a light tackifier in the majority of installations.

This collection features a wide-ranging palette of colour such as the distressed hues of Hudson, the deep chocolate tones of Dover and the vibrant copper tones of Burlington.





















Karndean LooseLay Wood Karndean **Designflooring** 































Karndean **Designflooring** Karndean LooseLay Wood



























Karndean Designflooring

Karndean LooseLay Wood















Karndean LooseLay Wood Karndean **Designflooring** 



























Karndean LooseLay Wood Karndean **Designflooring** 

































104 | Karndean Designflooring Art Select Stone | 105



### Elfortlessly stylish

Taking inspiration from the natural beauty of travertine, marble, slate and limestone, our premium Art Select stone collection is effortlessly stylish and one of a kind.

The look and feel of the surface textures found within the original stones that inspire these designs have been picked out by the embossing techniques. These highly realistic textured surfaces are combined with deep bevelled edges and large tile sizes, resulting in a collection that is beautif