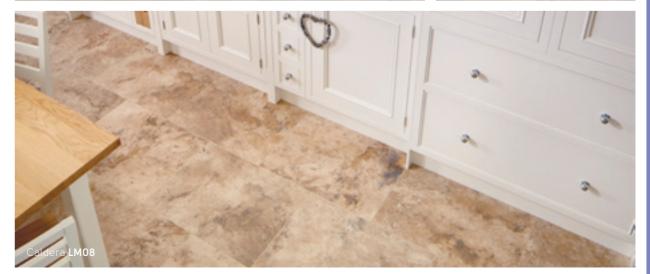

#### Slate

457mm x 610mm (18" x 24")

Melbourne LM05\*

Canberra LM06

Travertine 457mm x 610mm (18" x 24")

Washburn LM07\*

Caldera LM08\*

Gallatin LM09\*

Washburn LM27\*

Caldera LM28\*

Gallatin LM29\*