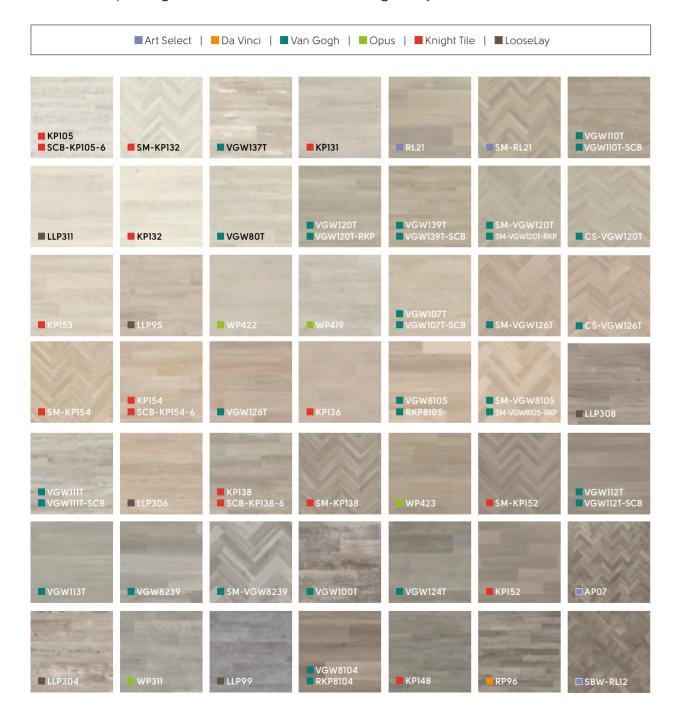

# Choose your colour...

Here is a quick guide to all our wood designs by colour tone.

■ RL23

■ LLP310

■VGW84T

■SM-RL23