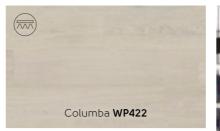

### Opus Wood

(pg 77)

Ignea WP313

915mm x 152mm (36" x 6")

915mm x 102mm (36" x 4")

1219mm x 228mm (48" x 9")

Columba WP422

Avena WP423