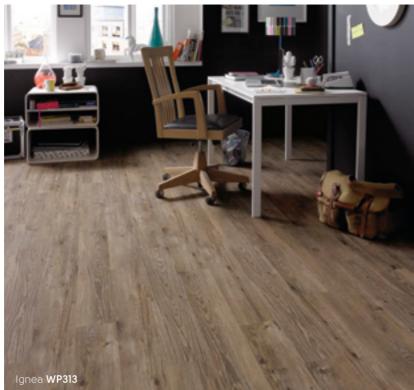

### Opus Wood

(pg 77)

Ignea WP313

915mm x 152mm (36" x 6")

915mm x 102mm (36" x 4")

1219mm x 228mm (48" x 9")

Columba WP422

Avena WP423