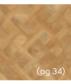

#### Oak Royale

1219mm x 178mm (48" x 7")

(pg 36)

Winter Oak RL04

1422mm x 228mm (56" x 9")

Savannah Oak RL23

Prairie Oak **RL20** 