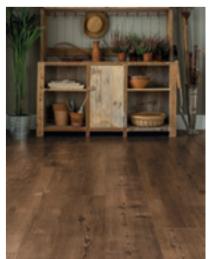

## Full of charm & character

Our Art Select wood collection features our most intricate designs taking inspiration from oaks sourced from the ancient forests of Europe to timbers native to the American Midwest.

Detailed embossing techniques capture the look and feel of the knots and grain found in the original timber that inspired them. These highly realistic textured surfaces are combined with deep bevelled edges to define each individual plank, resulting in a collection that embodies luxury, sophistication and versatility.

The Art Select wood range features the gentle honey tones of Savannah Oak and cool grey hues of Glacier Oak with subtle handscraped finishes, to the deep chocolatey browns of Reclaimed Chestnut, ensuring there is something to complement every interior.