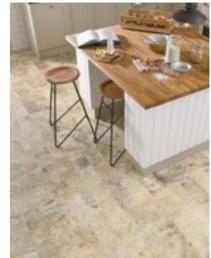

### The first decision is: wood or stone?

If your countertops are wood butcher block, you could opt for a wood design in the same shade or a contrasting shade. However, in this case, as there is a lovely white granite worktop to work with, we felt that stone was the way to go.

Next we needed to pick our main floor tile

### Choose your design components

As this is a stone design, we first considered whether or not we wanted to add a strip. You can go without, however a strip makes more of a statement so we definitely wanted one.

We narrowed it down to three: DS15 Clay, DS16 Charcoal and DS10 Chalk.

We decided on DS10 as it is smooth with minimal texture and the white gives a clean and minimalistic finish to the floor.

### Time to choose your laying pattern

You could lay the floor in a brick lay pattern, but for this floor we went for a herringbone effect to add more visual interest in the space.

### Why not add a ready made border?

Now this floor could be finished, but... we weren't quite done yet!

We offer ready made borders that go perfectly with these tiles.

With three borders to choose from, we opted for the Windsor border to keep the space nice and light. It really worked and is the perfect finishing touch to this space.