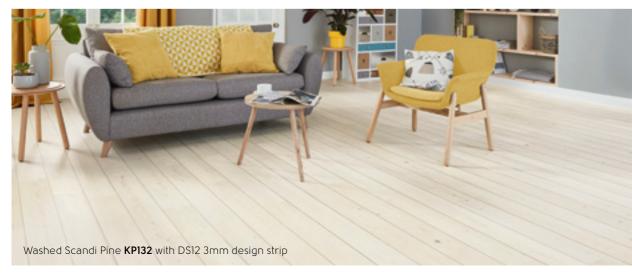

This collection covers a range of finishes, including rustic, lime washed and painted looks in both traditional and herringbone plank sizes, all finished with a light surface texture. From the pale tones of Washed Scandi Pine to the deep, brown hues of Aged Oak, there is a design and colourway suited for contemporary to rustic interiors.