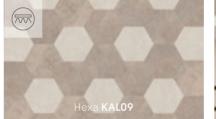

# Geometric impact

Kaleidoscope is a unique collection of wood and stone colours available in different geometric designs including Cubix, Pennon and Apex. Our Kaleidoscope collection can help you achieve 3D impact, movement and visual contrast in your home.

Each piece of your geometric floor has been cleverly cut from our authentic wood and stone designs, with popular colourways from our Art Select, Da Vinci, Van Gogh, Opus and Knight Tile ranges, to form shapes.