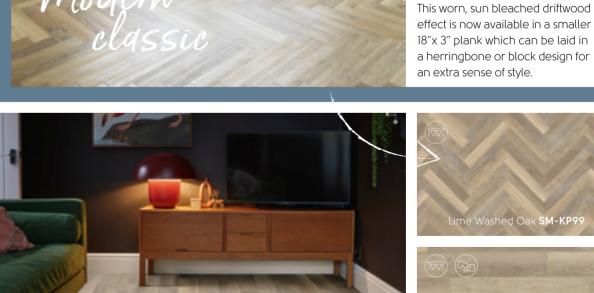

## Accessible style

Our popular Knight Tile collection is our most affordable range, offering versatility to home decorators. Taking inspiration from a variety of oaks, driftwoods and pines, the full collection gives a wide variety of choice for every interior.

This collection covers a range of finishes, including rustic, lime washed and painted looks in both traditional and herringbone plank sizes, all finished with a light surface texture. From the pale tones of Washed Scandi Pine to the deep, brown hues of Aged Oak, there is a design and colourway suited for contemporary to rustic interiors.

Offering a flexible mix of gluedown and rigid core formats in both full-sized planks and modern herringbone, this collection is ideal for home decorators looking to create stylish interiors with a sense of flow over different subfloor conditions, including uneven or drying floors or where sound transmission from rooms above is a consideration.