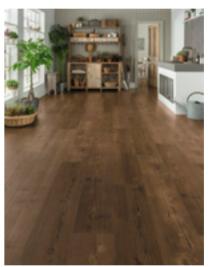

## Full of charm & character

Our Art Select wood collection features our most intricate designs taking inspiration from oaks sourced from the ancient forests of Europe to timbers native to the American Midwest.

Detailed embossing techniques capture the look and feel of the knots and grain found in the original timber that inspired them. These highly realistic textured surfaces are combined with deep bevelled edges to define each individual plank, resulting in a collection that embodies luxury, sophistication and versatility.

The Art Select wood range features the gentle honey tones of Savannah Oak and cool grey hues of Glacier Oak with subtle handscraped finishes, to the deep chocolatey browns of Reclaimed Chestnut, ensuring there is something to complement every interior.