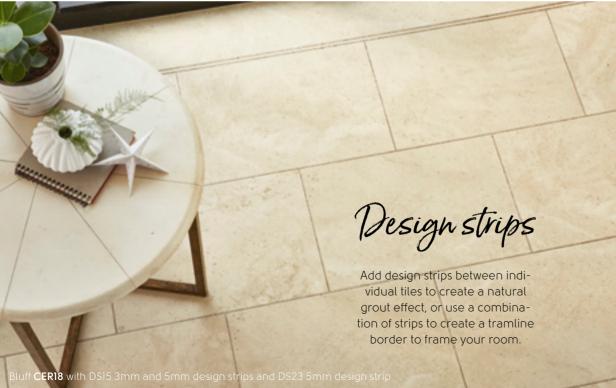

#### Create intricate designs

Create intricate designs by combining multiple laying patterns with decorative borders and design strips to create a floor unique to you.

#### 1050mm x 250mm (41.3" x 9.85")

Thickness: 4.5mm Wear layer: 0.55mm

1050mm x 250mm (41.3" x 9.85")

500mm x 610mm (19.7" x 24")

Please refer to page 7 for more information on formats

We offer a range of design extras to help you personalise your gluedown floor. Throughout this brochure you will find examples of ways to use design strips, borders and features, to help create your own unique space.