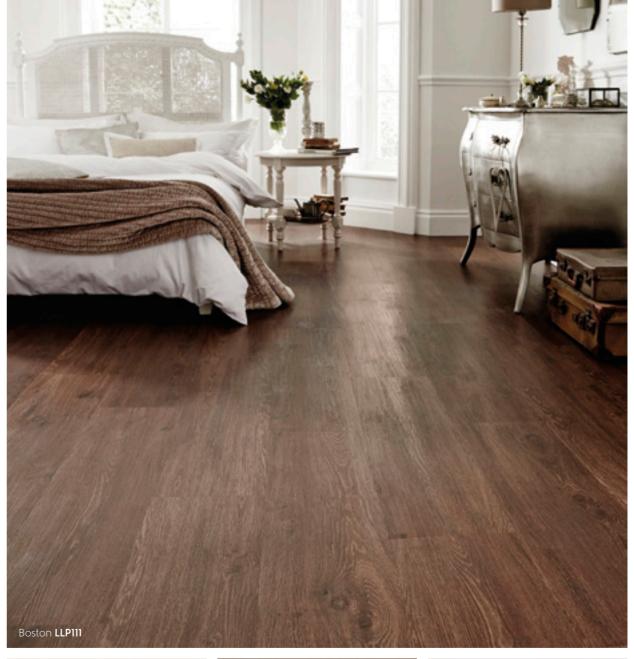

## Full of charm & character

Our Art Select wood collection features our most intricate designs taking inspiration from oaks sourced from the ancient forests of Europe to timbers native to the American Midwest.

Detailed embossing techniques capture the look and feel of the knots and grain found in the original timber that inspired them. These highly realistic textured surfaces are combined with deep bevelled edges to define each individual plank, resulting in a collection that embodies luxury, sophistication and versatility.

The Art Select wood range features the gentle honey tones of Savannah Oak and cool grey hues of Glacier Oak with subtle handscraped finishes, to the deep chocolatey browns of Reclaimed Chestnut, ensuring there is something to complement every interior.