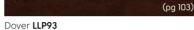

### Easy fit flooring

Karndean LooseLay is a range of luxury vinyl flooring featuring our K-Wave® friction grip backing that holds the product in place. It creates a strong bond to the subfloor using a combination of weight and friction.

Perfect for temporary and permanent use, Karndean LooseLay is ideal if you are interested in changing out the flooring frequently or want to reduce sound passing to rooms below. What's more, it's quick and easy to install, requiring only the use of a light tackifier in the majority of installations.

This collection features a wide-ranging palette of colour such as the distressed hues of Hudson, the deep chocolate tones of Dover and the vibrant copper tones of Burlington.

Karndean LooseLay Wood Karndean **Designflooring** 