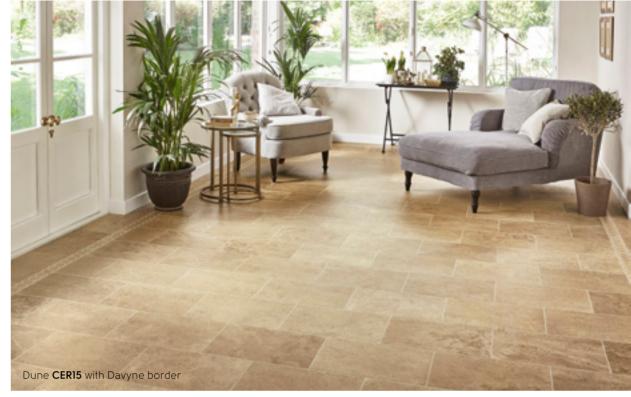

### Why not add a ready made border?

Now this floor could be finished, but... we weren't quite done yet!

We offer ready made borders that go perfectly with these tiles.

With three borders to choose from, we opted for the Windsor border to keep the space nice and light. It really worked and is the perfect finishing touch to this space.