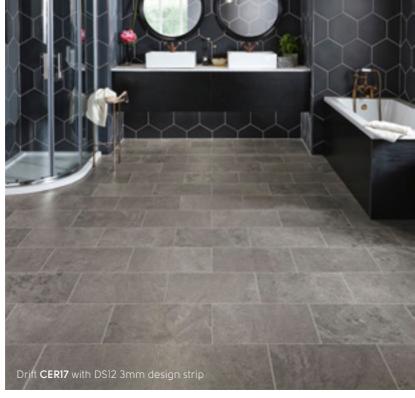

# Light surface textures

Inspired by polished limestone and poured concrete, the contemporary look and feel of Opus is carried across to its stone range.

The extra-large tile sizes paired with light surface texture and micro bevelled edge enhances the smooth, modern look that can be paired with matching design strips to complement the style of your room.

Varying in shades of creamy white with Luna and darker tones of Lutum the Opus stone collection is the perfect option for contemporary interiors.

Featured product: Fumo SP216 with DS12 3mm design strip