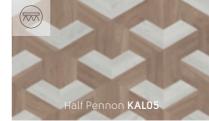

# Geometric impact

Kaleidoscope is a unique collection of wood and stone colours available in different geometric designs including Cubix, Pennon and Apex. Our Kaleidoscope collection can help you achieve 3D impact, movement and visual contrast in your home.

Each piece of your geometric floor has been cleverly cut from our authentic wood and stone designs, with popular colourways from our Art Select, Da Vinci, Van Gogh, Opus and Knight Tile ranges, to form shapes.