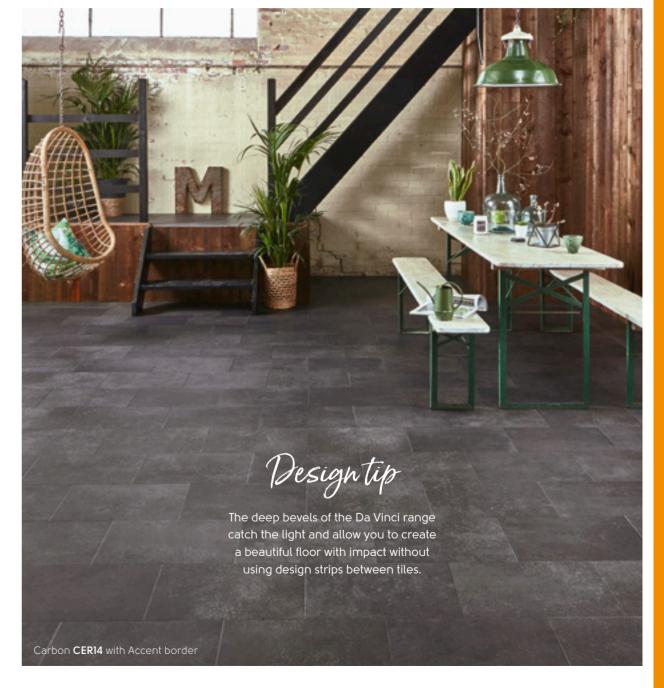

# Traditional & elegant

Our Da Vinci wood collection features classic, timeless designs taking inspiration from a variety of wood species, ensuring there is something to pair with every style.

Each slender plank features a light surface finish giving a smooth, elegant look to the designs highlighted with the wide distinctive bevelled edge. These deep bevels capture the light and allow each plank to stand out within the overall floor.

# Da Vinci Richtextures

Our Da Vinci stone collection features an array of designs taking inspiration from the rich textures of natural stone, weathered steel, woven fabric and more.

Each tile features a light surface finish giving a smooth look and feel, highlighted with the wide distinctive bevelled edge. The deep bevels capture the light and allow each tile to stand out within the overall floor, or pair with a complementary design strip to further enhance the tile size.