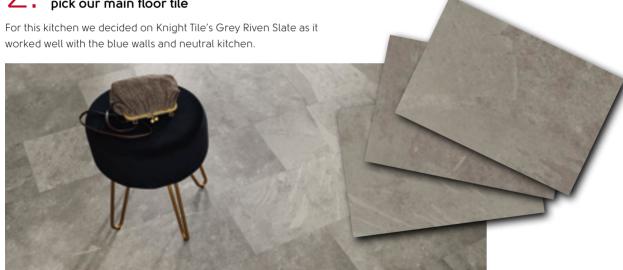

Next we needed to pick our main floor tile

We narrowed it down to three: DS15 Clay, DS16 Charcoal and DS10 Chalk.

We decided on DS10 as it is smooth with minimal texture and the white gives a clean and minimalistic finish to the floor.