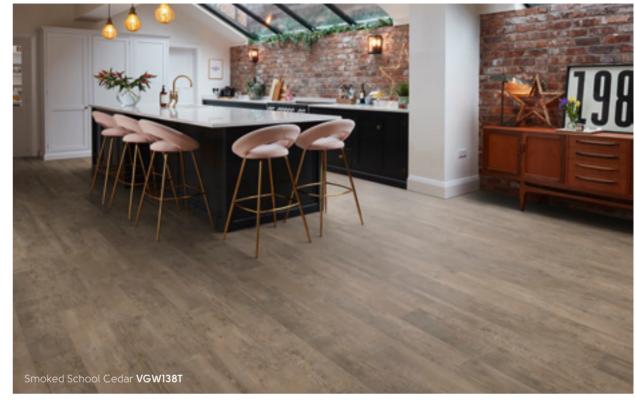

# Détailed grain texture

Taking inspiration from many wood species found around the world, our Van Gogh range offers a wide range of designs to choose from. With products inspired by European oaks to reclaimed, salvaged timbers, there is a design to suit both contemporary and rustic interiors alike.

Every Van Gogh plank has a detailed wood grain texture, enhancing the colour and pattern of the product. The larger plank sizes complement these tactile surfaces to create the look and feel of a true timber floor.

Featuring muted tones of White Washed Oak with its subtle graining detail, to the cool grey tones of Nimbus Oak, you will find a product to match your contemporary interiors, while our salvaged redwood and barnwood designs offer a backdrop ideal for a modern rustic finish.