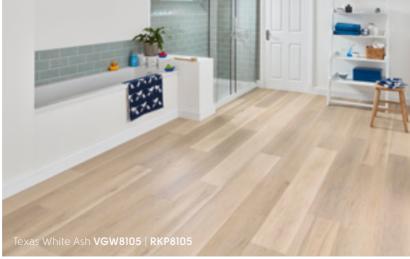

Croftmore Oak VGW8240

Karndean **Designflooring** Karndean **Designflooring** 

1420mm x 225mm (56" x 9")

Texas White Ash RKP8105

(pg 62) Smoked Butternut **RKP8107** 

(pg 71)

Antique French Oak **RKP8110** 