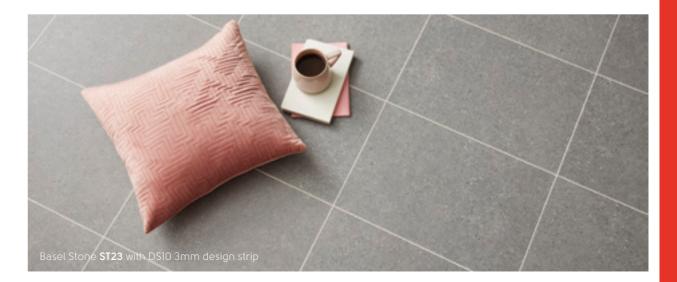

Featured product: Basel Stone ST23 with DS10 3mm design strip

Knight Tile Stone Karndean **Designflooring** 

Karndean **Designflooring** Knight Tile Stone

= available in gluedown | = available in rigid core | = available in loose lay