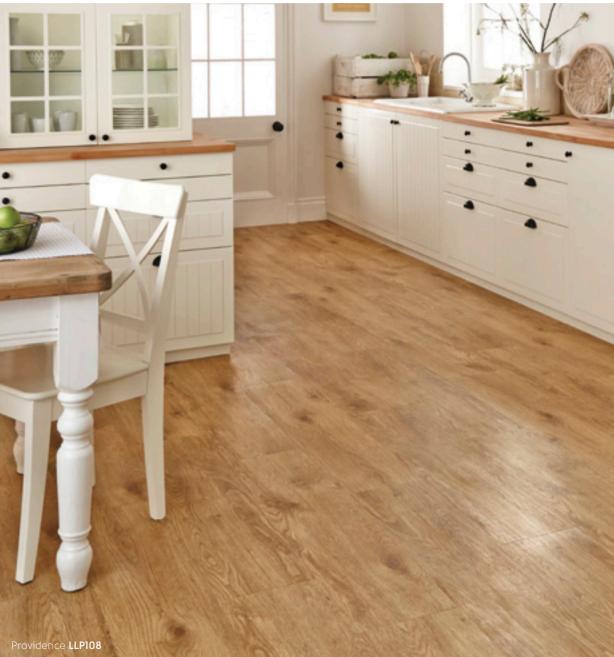

## Full of charm & character

Our Art Select wood collection features our most intricate designs taking inspiration from oaks sourced from the ancient forests of Europe to timbers native to the American Midwest.

Detailed embossing techniques capture the look and feel of the knots and grain found in the original timber that inspired them. These highly realistic textured surfaces are combined with deep bevelled edges to define each individual plank, resulting in a collection that embodies luxury, sophistication and versatility.

The Art Select wood range features the gentle honey tones of Savannah Oak and cool grey hues of Glacier Oak with subtle handscraped finishes, to the deep chocolatey browns of Reclaimed Chestnut, ensuring there is something to complement every interior.