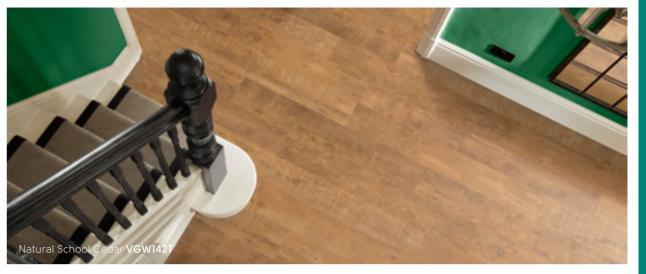

#### 711mm x 178mm (28" x 7")

Misty Grey Oak VGW112T

Natural School Cedar VGW142T

<sup>\*</sup> Please note: as a feature of the design, these products incorporate a high colour variation between individual planks