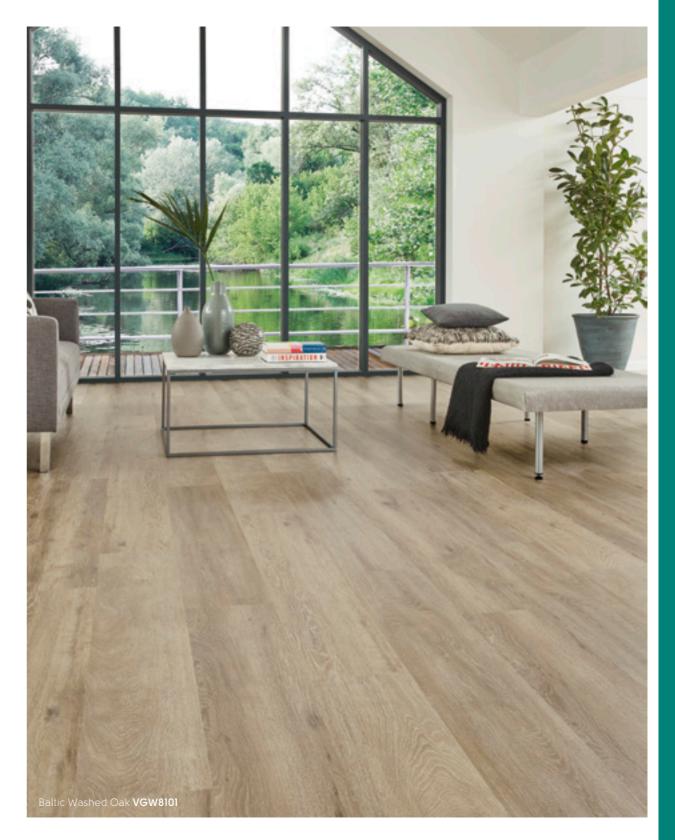

# Détailed grain texture

Taking inspiration from many wood species found around the world, our Van Gogh range offers a wide range of designs to choose from. With products inspired by European oaks to reclaimed, salvaged timbers, there is a design to suit both contemporary and rustic interiors alike.

Every Van Gogh plank has a detailed wood grain texture, enhancing the colour and pattern of the product. The larger plank sizes complement these tactile surfaces to create the look and feel of a true timber floor.

Featuring muted tones of White Washed Oak with its subtle graining detail, to the cool grey tones of Nimbus Oak, you will find a product to match your contemporary interiors, while our salvaged redwood and barnwood designs offer a backdrop ideal for a modern rustic finish.

Offering a flexible mix of gluedown and rigid core formats in both full-sized planks and modern herringbone, this collection is ideal for home decorators looking to create stylish interiors with a sense of flow over different subfloor conditions, including uneven or drying floors or where sound transmission from rooms above is a consideration.