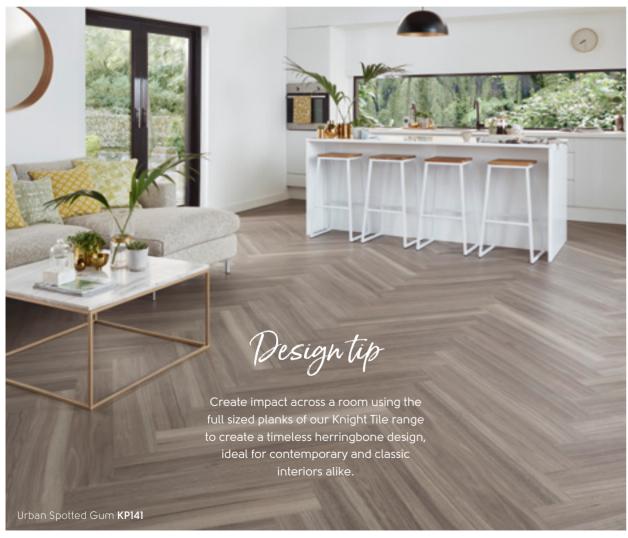

## Accessible style

Our popular Knight Tile collection is our most affordable range, offering versatility to home decorators. Taking inspiration from a variety of oaks, driftwoods and pines, the full collection gives a wide variety of choice for every interior.

This collection covers a range of finishes, including rustic, lime washed and painted looks in both traditional and herringbone plank sizes, all finished with a light surface texture. From the pale tones of Washed Scandi Pine to the deep, brown hues of Aged Oak, there is a design and colourway suited for contemporary to rustic interiors.

Offering a flexible mix of gluedown and rigid core formats in both full-sized planks and modern herringbone, this collection is ideal for home decorators looking to create stylish interiors with a sense of flow over different subfloor conditions, including uneven or drying floors or where sound transmission from rooms above is a consideration.