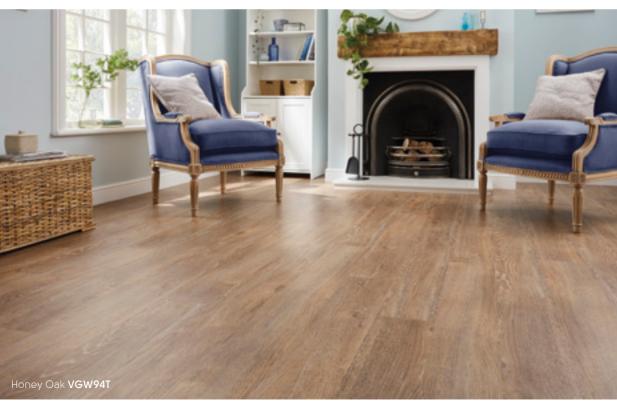

# Détailed grain texture

Taking inspiration from many wood species found around the world, our Van Gogh range offers a wide range of designs to choose from. With products inspired by European oaks to reclaimed, salvaged timbers, there is a design to suit both contemporary and rustic interiors alike.

Every Van Gogh plank has a detailed wood grain texture, enhancing the colour and pattern of the product. The larger plank sizes complement these tactile surfaces to create the look and feel of a true timber floor.

Featuring muted tones of White Washed Oak with its subtle graining detail, to the cool grey tones of Nimbus Oak, you will find a product to match your contemporary interiors, while our salvaged redwood and barnwood designs offer a backdrop ideal for a modern rustic finish.

Offering a flexible mix of gluedown and rigid core formats in both full-sized planks and modern herringbone, this collection is ideal for home decorators looking to create stylish interiors with a sense of flow over different subfloor conditions, including uneven or drying floors or where sound transmission from rooms above is a consideration.