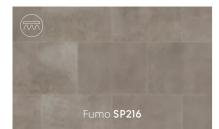

Varying in shades of creamy white with Luna and darker tones of Lutum the Opus stone collection is the perfect option for contemporary interiors.

Featured product: Fumo SP216 with DS12 3mm design strip

### Opus Stone

Thickness: 2.5mm Wear layer: 0.55mm Bevel:

457mm x 457mm (18" x 18")

(pg 132) Solis SP112

457mm x 610mm (18" x 24")

Fumo SP216

Forma SP214

(pg 134)