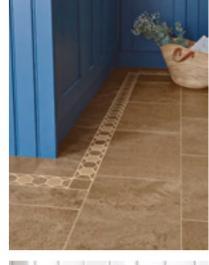

### Time to choose your laying pattern

You could lay the floor in a brick lay pattern, but for this floor we went for a herringbone effect to add more visual interest in the space.

### Why not add a ready made border?

Now this floor could be finished, but... we weren't quite done yet!

We offer ready made borders that go perfectly with these tiles.

With three borders to choose from, we opted for the Windsor border to keep the space nice and light. It really worked and is the perfect finishing touch to this space.