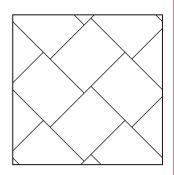

### Time to choose your laying pattern

You could lay the floor in a brick lay pattern, but for this floor we went for a herringbone effect to add more visual interest in the space.