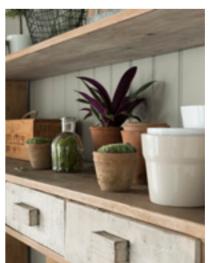

### Elfortlessly stylish

Taking inspiration from the natural beauty of travertine, marble, slate and limestone, our premium Art Select stone collection is effortlessly stylish and one of a kind.

The look and feel of the surface textures found within the original stones that inspire these designs have been picked out by the embossing techniques. These highly realistic textured surfaces are combined with deep bevelled edges and large tile sizes, resulting in a collection that is beautiful and versatile.

From the honey toned limestone, Jersey, in its random size formation, the cool hued, honed travertine of Gallatin, or the deep charcoal slate of Melbourne, there is an Art Select stone floor to pair with every style of interior.