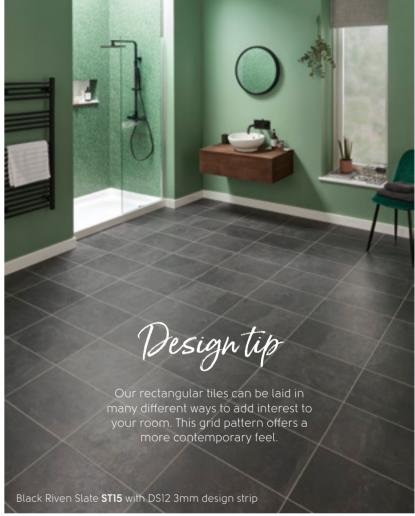

### Time to choose your laying pattern

You could lay the floor in a brick lay pattern, but for this floor we went for a herringbone effect to add more visual interest in the space.