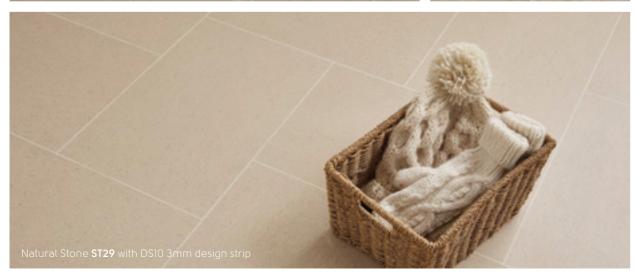

### Knight Tile Stone

Bath Stone ST12

Thickness: 2.0mm Wear layer: 0.3mm Bevel:

305mm x 457mm (12" x 18")

Natural Stone ST29

Honed Charcoal Slate ST19

Black Riven Slate ST15

76mm x 457mm (3" x 18")