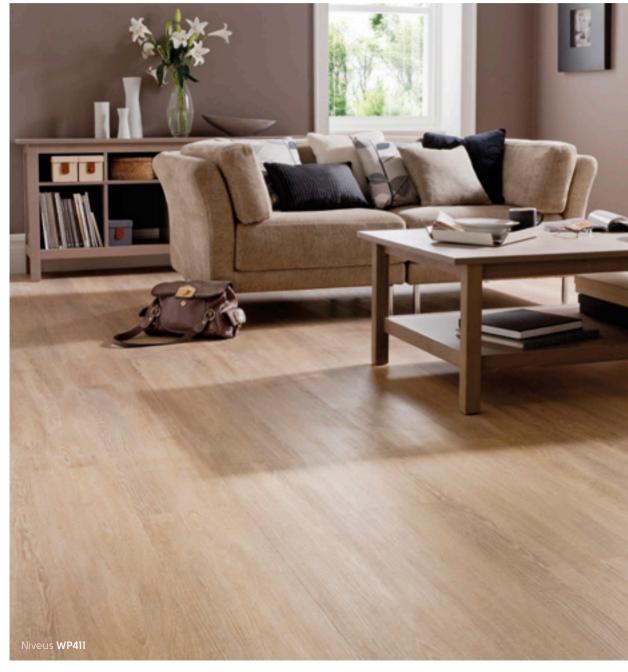

e grain structures in































72 | Karndean Designflooring Opus Wood



# Timeless appeal

Our fresh, modern Opus collection features clean and contemporary, stylish designs. Taking the more subtle grain details for inspiration, the light limed details bring a neutral backdrop that will help style any interior.

Each Opus wood plank has a light surface texture to capture the grain details found in their inspiration material. This, paired with the extra large plank sizes, make them an ideal canvas to accompany your modern décor.

Featuring the cool, limed finish of Columba to the deep, charcoal tones of Carbo, there is sure to be a hue to set off your scheme.



Featured product: Fabrica WP419 with DS10 3mm design strip



Karndean **Designflooring** Opus Wood



























Opus Wood Karndean **Designflooring** 



























78 | Karndean Designflooring Knight Tile Wood | 79



## Accessible style

Our popular Knight Tile collection is our most affordable range, offering versatility to home decorators. Taking inspiration from a variety of oaks, driftwoods and pines, the full collection gives a wide variety of choice for every interior.

This collection covers a range of finishes, including rustic, lime washed and painted looks in both traditional and herringbone plank sizes, all finished with a light surface texture. From the pale tones of Washed Scandi Pine to the deep, brown hues of Aged Oak, there is a design and colourway suited for contemporary to rustic interiors.

Offering a flexible mix of gluedown and rigid core form