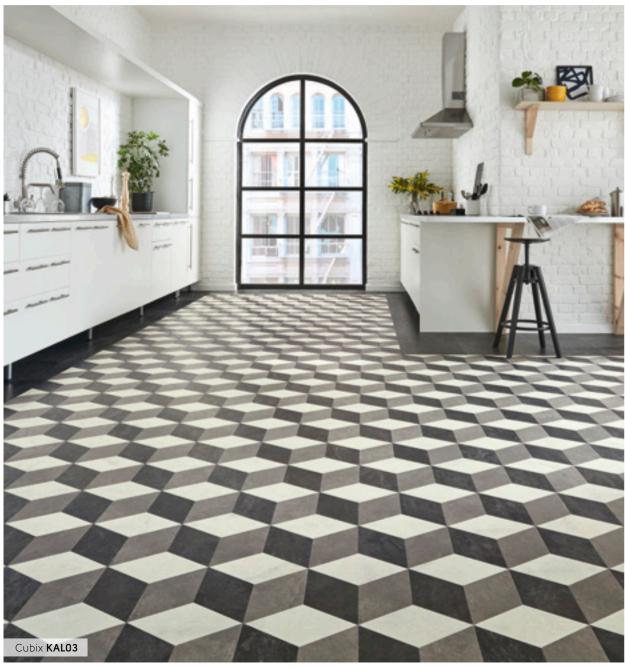

# Geometric impact

Kaleidoscope is a unique collection of wood and stone colours available in different geometric designs including Cubix, Pennon and Apex. Our Kaleidoscope collection can help you achieve 3D impact, movement and visual contrast in your home.

Each piece of your geometric floor has been cleverly cut from our authentic wood and stone designs, with popular colourways from our Art Select, Da Vinci, Van Gogh, Opus and Knight Tile ranges, to form shapes.