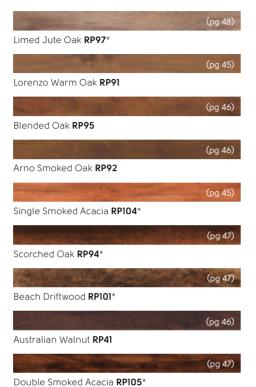

### Da Vinci Wood

Thickness: 3.0mm Wear layer: 0.7mm

915mm x 76mm (36" x 3")

Limed Linen Oak RP98\*

Thickness: 3.0mm Wear layer: 0.7mm Bevel: Standard

406mm x 406mm (16" x 16")

Spirito Limestone **LST04** 

Alabaster CC04

#### 305mm x 457mm (12" x 18")

(pg 116) Molten CERII

(pg 116) Eisen CER13

(pg 119) Carbon CER14

\* Please note: as a feature of the design, these products incorporate a high colour variation between individual planks