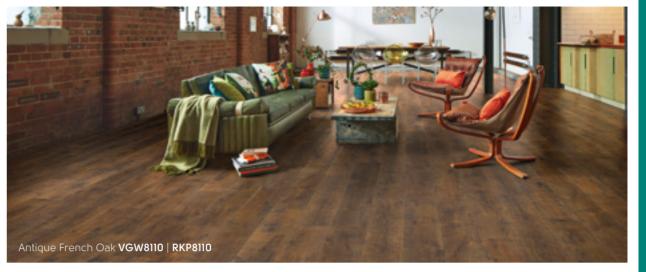

# Détailed grain texture

Taking inspiration from many wood species found around the world, our Van Gogh range offers a wide range of designs to choose from. With products inspired by European oaks to reclaimed, salvaged timbers, there is a design to suit both contemporary and rustic interiors alike.

Every Van Gogh plank has a detailed wood grain texture, enhancing the colour and pattern of the product. The larger plank sizes complement these tactile surfaces to create the look and feel of a true timber floor.

Featuring muted tones of White Washed Oak with its subtle graining detail, to the cool grey tones of Nimbus Oak, you will find a product to match your contemporary interiors, while our salvaged redwood and barnwood designs offer a backdrop ideal for a modern rustic finish.