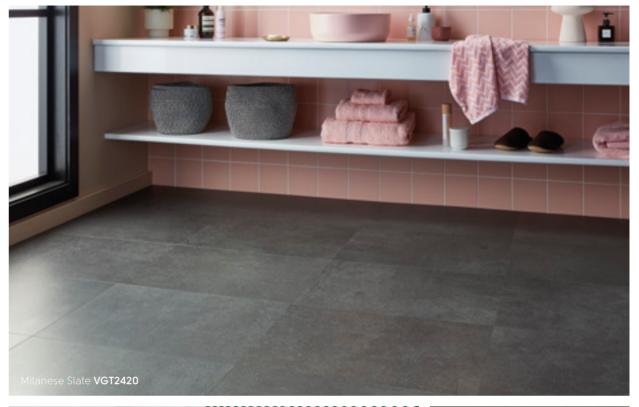

Graphite Castello Marble VGT2419

Urban Grey VGT2402

Volcanic Black VGT2406

Milanese Slate VGT2420

711mm x 178mm (7" x 28")

Palazzo Marble SM-VGT2413

Thickness: 3.0mm Wear layer: 0.55mm Bevel:

457mm x 914mm (18" x 36")