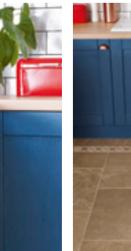

### The first decision is: wood or stone?

If your countertops are wood butcher block, you could opt for a wood design in the same shade or a contrasting shade. However, in this case, as there is a lovely white granite worktop to work with, we felt that stone was the way to go.

### Choose your design components

As this is a stone design, we first considered whether or not we wanted to add a strip. You can go without, however a strip makes more of a statement so we definitely wanted one.

We narrowed it down to three: DS15 Clay, DS16 Charcoal and DS10 Chalk.

We decided on DS10 as it is smooth with minimal texture and the white gives a clean and minimalistic finish to the floor.