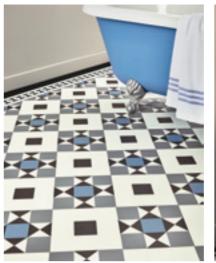

# Victorian grandeur

The Heritage Collection features a range of exquisite designs inspired by the architectural tiled floors of grand Victorian and Regency villas and townhouses.

Each design has been created to give the opulent look of classic geometric tiles. From striking monochrome designs to beautifully blended traditional patterns, the collection reflects both the classic elegance of historic homes and the boldness of contemporary trends.

Ideal for recreating the original character of period interiors or for a contemporary statement look, the heritage look, the Heritage Collection features a tasteful mix of shades that can be used to create a totally individual look.

Presenting a range of 12 colours, from timeless terracotta, crimson and gold to contemporary dove grey, taupe and baby blue, the Heritage Collection features square, triangle and octagonal tiles, available in all 12 shades, which can be mixed and matched in any combination to create a truly individual floor.

Featured product: Clifton CLIF-04

Heritage Collection Karndean **Designflooring** 