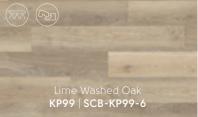

(pg 138)

Glacial Marble SM-ST27

(pg 143)

Midnight Marble SM-ST28

SM-KP99

### Knight Tile Wood

915mm x 152mm (36" x 6")

White Painted Oak SCB-KP105-6

Grey Limed Oak SCB-KP138-6

Rose Washed Oak SCB-KP95-6

Washed Character Oak SCB-KP144-6

Lime Washed Oak SCB-KP99-6

Traditional Character Oak SCB-KP146-6