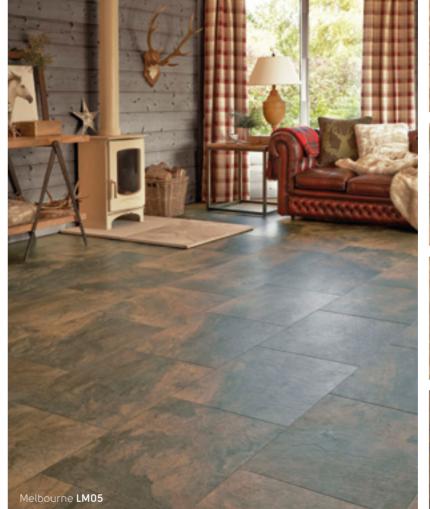

From the honey toned limestone, Jersey, in its random size formation, the cool hued, honed travertine of Gallatin, or the deep charcoal slate of Melbourne, there is an Art Select stone floor to pair with every style of interior.

#### Slate

457mm x 610mm (18" x 24")

Melbourne LM05\*

Canberra LM06

Travertine 457mm x 610mm (18" x 24")

Washburn LM07\*

Caldera LM08\*

Gallatin LM09\*