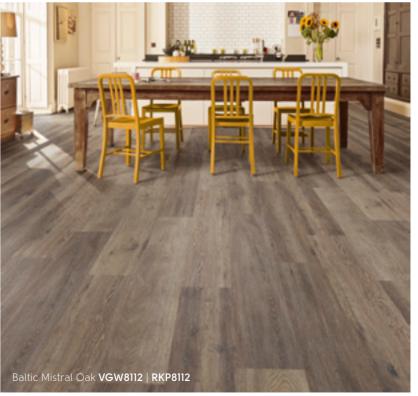

Golden Brushed Oak VGW122T-RKP

Baltic Limed Oak RKP8111

Baltic Mistral Oak RKP8112

708mm x 177mm  $(28" \times 7")$ 

Grey Brushed Oak SM-VGW120T-RKP

Warm Brushed Oak SM-VGW121T-RKP

Canadian Urban Oak SM-VGW8116-RKP