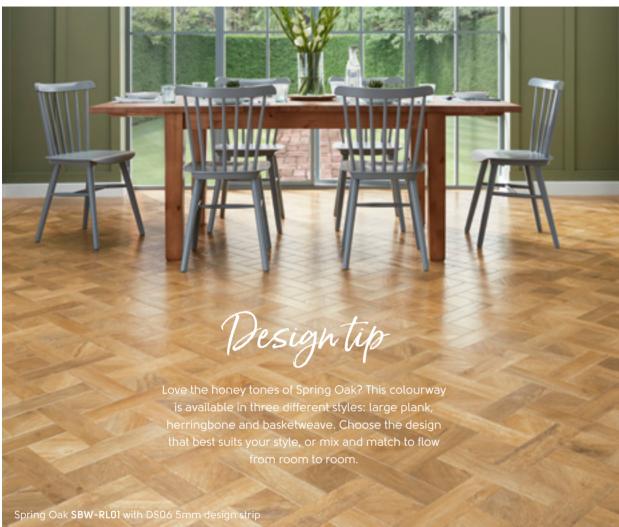

## Our Inspiration

= available in gluedown | (2) = available in rigid core | (3) = available in loose lay

Art Select Wood Karndean **Designflooring** 

Spring Oak SBW-RL01

Natural Hickory EW10