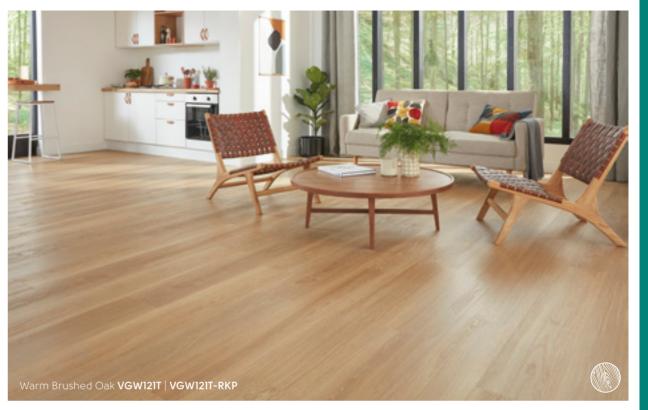

# Détailed grain texture

Taking inspiration from many wood species found around the world, our Van Gogh range offers a wide range of designs to choose from. With products inspired by European oaks to reclaimed, salvaged timbers, there is a design to suit both contemporary and rustic interiors alike.

Every Van Gogh plank has a detailed wood grain texture, enhancing the colour and pattern of the product. The larger plank sizes complement these tactile surfaces to create the look and feel of a true timber floor.

Offering a flexible mix of gluedown and rigid core formats in both full-sized planks and modern herringbone, this collection is ideal for home decorators looking to create stylish interiors with a sense of flow over different subfloor conditions, including uneven or drying floors or where sound transmission from rooms above is a consideration.