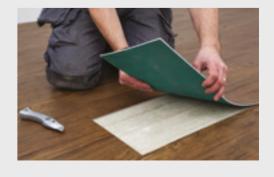

### We offer three types of product:

gluedown, rigid core and loose lay.

#### Choose gluedown when...

- · You want to create your floor, with different laying patterns, design strips and decorative borders.
- You want to be able to mix stone and wood designs and create a completely bespoke floor.
- You have a completely flat, dry subfloor, prepared by a flooring professional.

## Choose your format

Our gluedown ranges offer our widest choice of colours and formats. Features such as textured emboss or our premium handscraped finish, wide bevels or flat edges make each range unique to Karndean and serve to highlight the faithful replication of the original wood and stone that inspired each of our products.