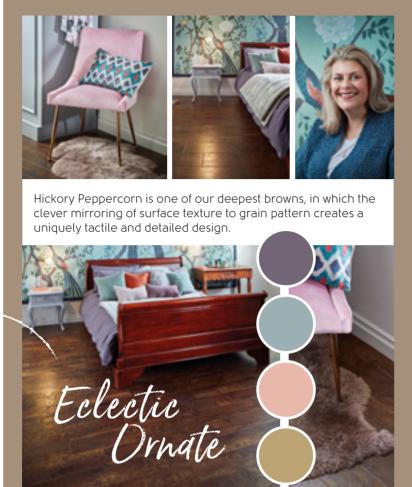

The Art Select wood range features the gentle honey tones of Savannah Oak and cool grey hues of Glacier Oak with subtle handscraped finishes, to the deep chocolatey browns of Reclaimed Chestnut, ensuring there is something to complement every interior.