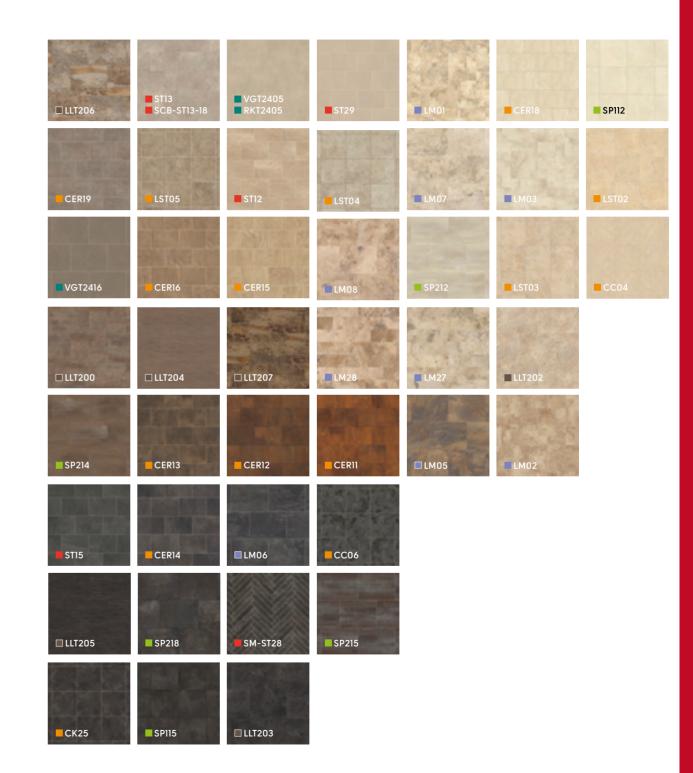

### Opus Stone

Thickness: 2.5mm Wear layer: 0.55mm Bevel:

457mm x 457mm (18" x 18")

(pg 132) Solis SP112

457mm x 610mm (18" x 24")

Fumo SP216

Forma SP214

(pg 134)

Ferra SP215

= available in gluedown | = available in rigid core | = available in loose lay

### Knight Tile Stone

Bath Stone ST12

Thickness: 2.0mm Wear layer: 0.3mm Bevel:

305mm x 457mm (12" x 18")

Natural Stone ST29

Honed Charcoal Slate ST19

Black Riven Slate ST15

76mm x 457mm (3" x 18")

(pg 138)

Glacial Marble SM-ST27

(pg 143)

Midnight Marble SM-ST28

SM-KP99

### Knight Tile Stone

305mm x 457mm (12" x 18")

Frosted Marble SCB-ST26-18

Ivory Riven Slate SCB-ST18-18

Dove Grey Concrete SCB-ST21-18

Honed Oyster Slate SCB-ST17-18

Honed Pebble Slate SCB-ST20-18

Portland Stone SCB-ST13-18

SCB-ST22-18

Grey Riven Slate SCB-ST16-18

Cumbrian Stone SCB-ST14-18

Thickness: 4.5mm Wear layer: 0.3mm Bevel:

Honed Charcoal Slate SCB-ST19-18

Karndean **Designflooring** Karndean **Designflooring** 