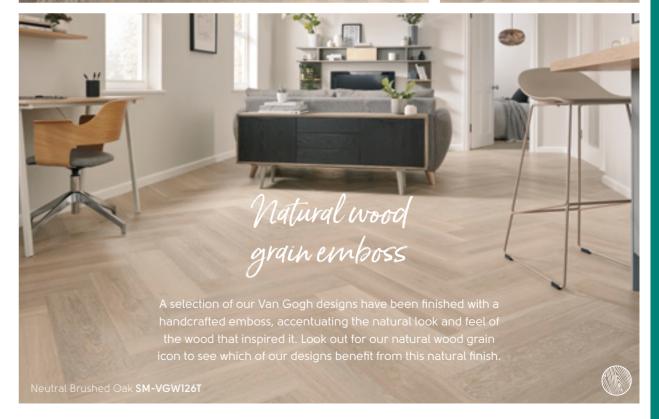

# Détailed grain texture

Taking inspiration from many wood species found around the world, our Van Gogh range offers a wide range of designs to choose from. With products inspired by European oaks to reclaimed, salvaged timbers, there is a design to suit both contemporary and rustic interiors alike.

Every Van Gogh plank has a detailed wood grain texture, enhancing the colour and pattern of the product. The larger plank sizes complement these tactile surfaces to create the look and feel of a true timber floor.

Featuring muted tones of White Washed Oak with its subtle graining detail, to the cool grey tones of Nimbus Oak, you will find a product to match your contemporary interiors, while our salvaged redwood and barnwood designs offer a backdrop ideal for a modern rustic finish.

Offering a flexible mix of gluedown and rigid core formats in both full-sized planks and modern herringbone, this collection is ideal for home decorators looking to create stylish interiors with a sense of flow over different subfloor conditions, including uneven or drying floors or where sound transmission from rooms above is a consideration.