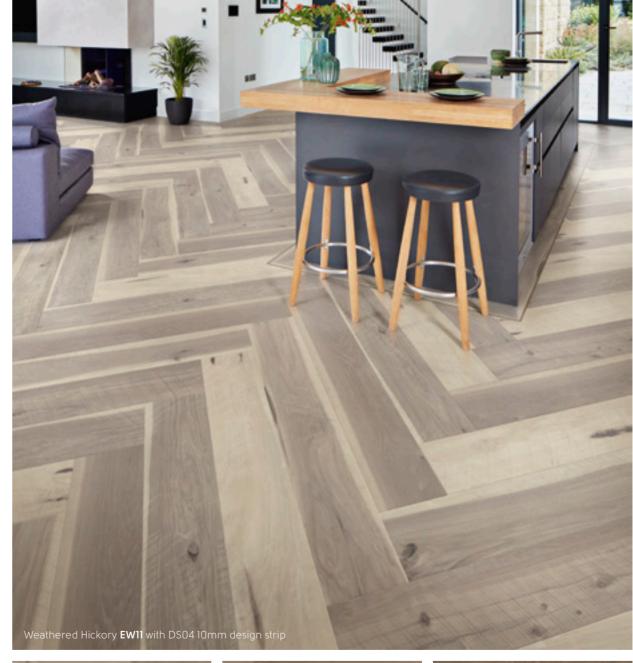

#### Handcrafted

915mm x 152mm (36" x 6")

Hickory Nutmeg EW03

Hickory Peppercorn EW02

1422mm x 228mm (56" x 9")

Weathered Hickory EW11\*

Vintage Hickory EW12\*

Classic Hickory EW13\*