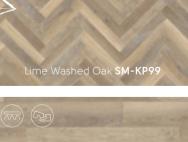

(pg 138)

Glacial Marble SM-ST27

(pg 143)

Midnight Marble SM-ST28

SM-KP99

### Knight Tile Wood

915mm x 152mm (36" x 6")

White Painted Oak SCB-KP105-6

Grey Limed Oak SCB-KP138-6

Rose Washed Oak SCB-KP95-6

Washed Character Oak SCB-KP144-6

Lime Washed Oak SCB-KP99-6

Traditional Character Oak SCB-KP146-6