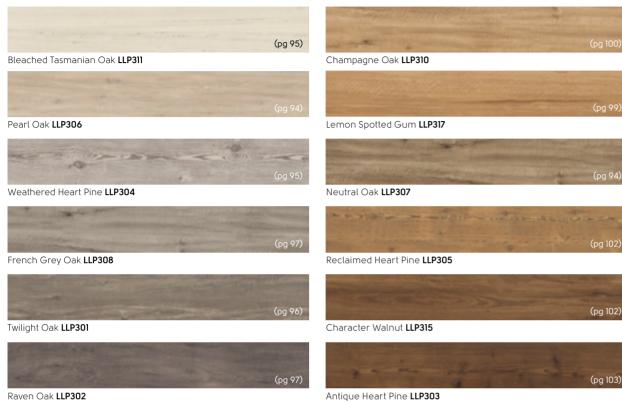

### Easy fit flooring

Karndean LooseLay is a range of luxury vinyl flooring featuring our K-Wave® friction grip backing that holds the product in place. It creates a strong bond to the subfloor using a combination of weight and friction.

Perfect for temporary and permanent use, Karndean LooseLay is ideal if you are interested in changing out the flooring frequently or want to reduce sound passing to rooms below. What's more, it's quick and easy to install, requiring only the use of a light tackifier in the majority of installations.

This collection features a wide-ranging palette of colour such as the distressed hues of Hudson, the deep chocolate tones of Dover and the vibrant copper tones of Burlington.

Karndean LooseLay Wood Karndean **Designflooring** 