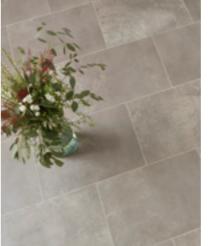

### Elfortlessly stylish

Taking inspiration from the natural beauty of travertine, marble, slate and limestone, our premium Art Select stone collection is effortlessly stylish and one of a kind.

The look and feel of the surface textures found within the original stones that inspire these designs have been picked out by the embossing techniques. These highly realistic textured surfaces are combined with deep bevelled edges and large tile sizes, resulting in a collection that is beautiful and versatile.

From the honey toned limestone, Jersey, in its random size formation, the cool hued, honed travertine of Gallatin, or the deep charcoal slate of Melbourne, there is an Art Select stone floor to pair with every style of interior.