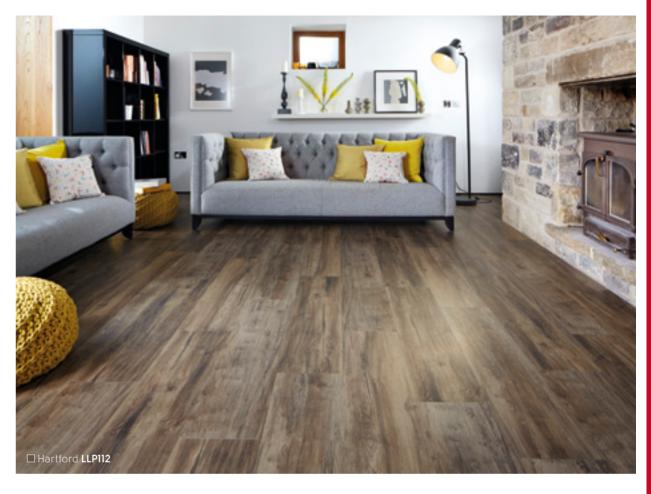

# Détailed grain texture

Taking inspiration from many wood species found around the world, our Van Gogh range offers a wide range of designs to choose from. With products inspired by European oaks to reclaimed, salvaged timbers, there is a design to suit both contemporary and rustic interiors alike.

Every Van Gogh plank has a detailed wood grain texture, enhancing the colour and pattern of the product. The larger plank sizes complement these tactile surfaces to create the look and feel of a true timber floor.

Featuring muted tones of White Washed Oak with its subtle graining detail, to the cool grey tones of Nimbus Oak, you will find a product to match your contemporary interiors, while our salvaged redwood and barnwood designs offer a backdrop ideal for a modern rustic finish.

Offering a flexible mix of gluedown and rigid core formats in both full-sized planks and modern herringbone, this collection is ideal for home decorators looking to create stylish interiors with a sense of flow over different subfloor conditions, including uneven or drying floors or where sound transmission from rooms above is a consideration.