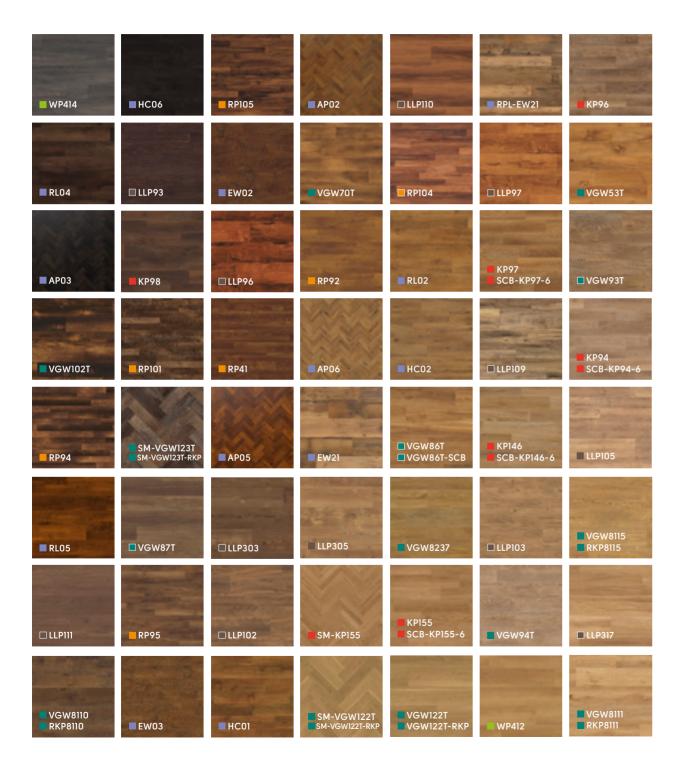

# Choose your colour...

Here is a quick guide to all our wood designs by colour tone.

■ RL23

■ LLP310

■VGW84T

■SM-RL23