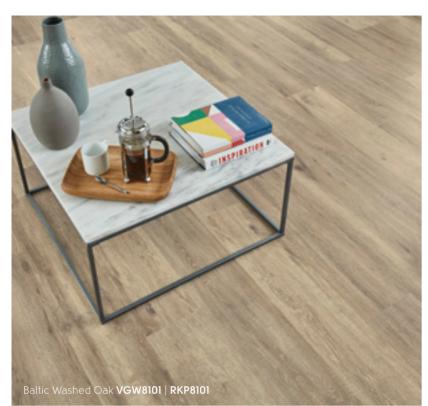

wood and barnwood designs offer a backdrop ideal for a modern rustic finish.

Offering a flexible mix of gluedown and rigid core formats in both full-sized planks and modern herringbone, this collection is ideal for home decorators looking to create stylish interiors with a sense of flow over different subfloor conditions, including uneven or drying floors or where sound transmission from rooms above is a consideration.























Van Gogh Wood Karndean **Designflooring** 































Karndean **Designflooring** Van Gogh Wood























Karndean **Designflooring** Van Gogh Wood

























Van Gogh Wood Karndean **Designflooring** 





























































Karndean **Designflooring** Van Gogh Wood





























Van Gogh Wood Karndean **Designflooring** 



































Karndean **Designflooring** Van Gogh Wood

























Van Gogh Wood Karndean **Designflooring** 





























The marvellous rusticity and deep browns, blue hues and dark greys beautifully illuminate these expressive grain structures in































72 | Karndean Designflooring Opus Wood



# Timeless appeal

Our fresh, modern Opus collection features clean and contemporary, stylish designs. Taking the more subtle grain details for inspiration, the light limed details bring a neutral backdrop that will help style any interior.

Each Opus wood plank has a light surface texture to capture the grain details found in their inspiration material