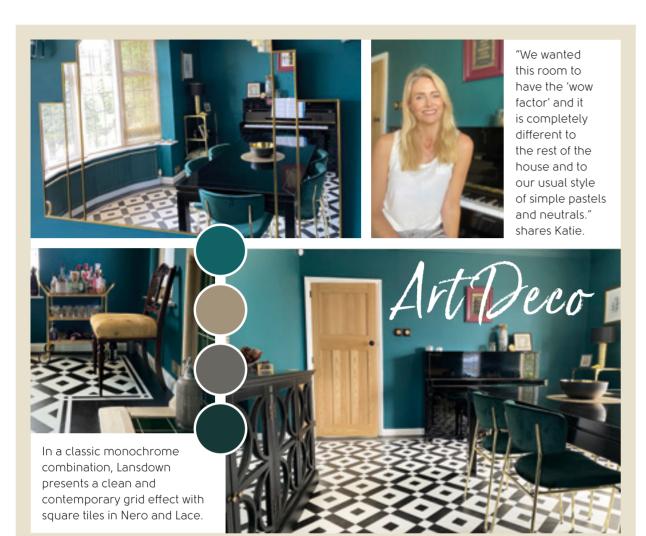

# Victorian grandeur

The Heritage Collection features a range of exquisite designs inspired by the architectural tiled floors of grand Victorian and Regency villas and townhouses.

Each design has been created to give the opulent look of classic geometric tiles. From striking monochrome designs to beautifully blended traditional patterns, the collection reflects both the classic elegance of historic homes and the boldness of contemporary trends.

Ideal for recreating the original character of period interiors or for a contemporary statement look, the heritage look, the Heritage Collection features a tasteful mix of shades that can be used to create a totally individual look.

Presenting a range of 12 colours, from timeless terracotta, crimson and gold to contemporary dove grey, taupe and baby blue, the Heritage Collection features square, triangle and octagonal tiles, available in all 12 shades, which can be mixed and matched in any combination to create a truly individual floor.

Featured product: Clifton CLIF-04

Heritage Collection Karndean **Designflooring** 