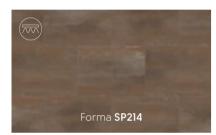

### Opus Stone

Thickness: 2.5mm Wear layer: 0.55mm Bevel:

457mm x 457mm (18" x 18")

(pg 132) Solis SP112

457mm x 610mm (18" x 24")

Fumo SP216

Forma SP214

(pg 134)