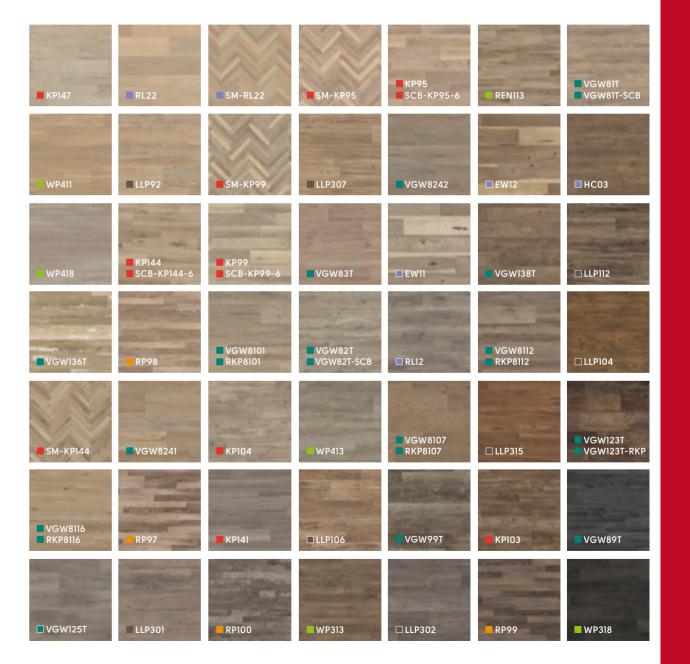

# Choose your colour...

Here is a quick guide to all our wood designs by colour tone.

■ RL23

■ LLP310

■VGW84T

■SM-RL23