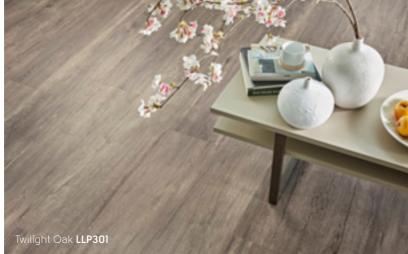

### Easy fit flooring

Karndean LooseLay is a range of luxury vinyl flooring featuring our K-Wave® friction grip backing that holds the product in place. It creates a strong bond to the subfloor using a combination of weight and friction.

Perfect for temporary and permanent use, Karndean LooseLay is ideal if you are interested in changing out the flooring frequently or want to reduce sound passing to rooms below. What's more, it's quick and easy to install, requiring only the use of a light tackifier in the majority of installations.

This collection features a wide-ranging palette of colour such as the distressed hues of Hudson, the deep chocolate tones of Dover and the vibrant copper tones of Burlington.

Karndean LooseLay Wood Karndean **Designflooring** 