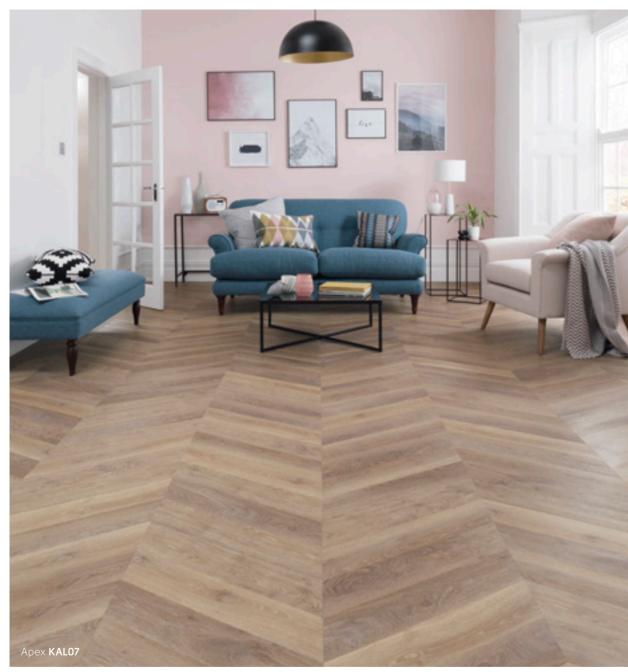

### Time to choose your laying pattern

You could lay the floor in a brick lay pattern, but for this floor we went for a herringbone effect to add more visual interest in the space.