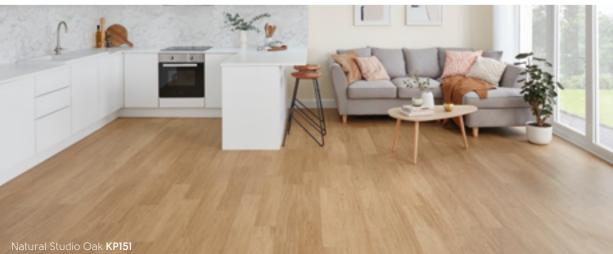

ffering a flexible mix of gluedown and rigid core formats in both full-sized planks and modern herringbone, this collection is ideal for home decorators looking to create stylish interiors with a sense of flow over different subfloor conditions, including uneven or drying floors or where sound transmission from rooms above is a consideration.





















Knight Tile Wood Karndean **Designflooring** 





























Knight Tile Wood Karndean **Designflooring** 





























= available in gluedown | (2) = available in rigid core | (3) = available in loose lay



Karndean **Designflooring** Knight Tile Wood



























Karndean **Designflooring** Knight Tile Wood





















Karndean **Designflooring** Knight Tile Wood





























Knight Tile Wood Karndean **Designflooring** 



























92 | Karndean Designflooring Karndean LooseLay Wood | 93



### Easy fit flooring

Karndean LooseLay is a range of luxury vinyl flooring featuring our K-Wave® friction grip backing that holds the product in place. It creates a strong bond to the subfloor using a combination of weight and friction.

Perfect for temporary and permanent use, Karndean LooseLay is ideal if you are interested in changing out the flooring frequently or want to reduce sound passing to rooms below. What's more, it's quick and easy to install, requiring only the use of a light tackifier in the majority of installations.

This collection features a wide-ranging palette of colour such as the distressed hues of Hudson, the deep c