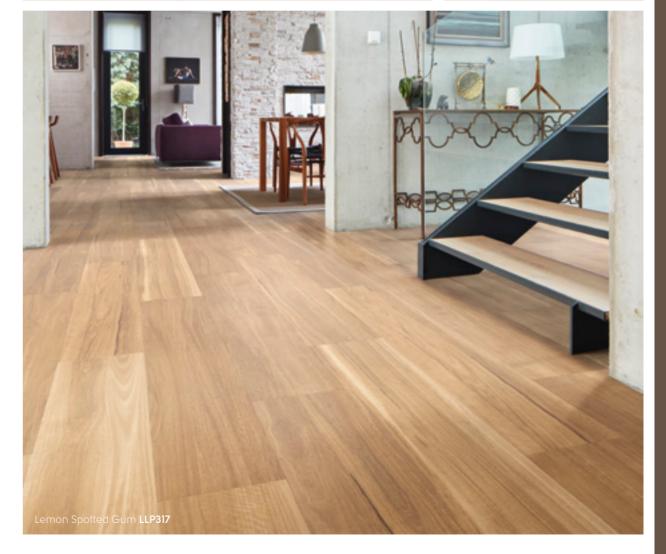

## Full of charm & character

Our Art Select wood collection features our most intricate designs taking inspiration from oaks sourced from the ancient forests of Europe to timbers native to the American Midwest.

Detailed embossing techniques capture the look and feel of the knots and grain found in the original timber that inspired them. These highly realistic textured surfaces are combined with deep bevelled edges to define each individual plank, resulting in a collection that embodies luxury, sophistication and versatility.

The Art Select wood range features the gentle honey tones of Savannah Oak and cool grey hues of Glacier Oak with subtle handscraped finishes, to the deep chocolatey browns of Reclaimed Chestnut, ensuring there is something to complement every interior.