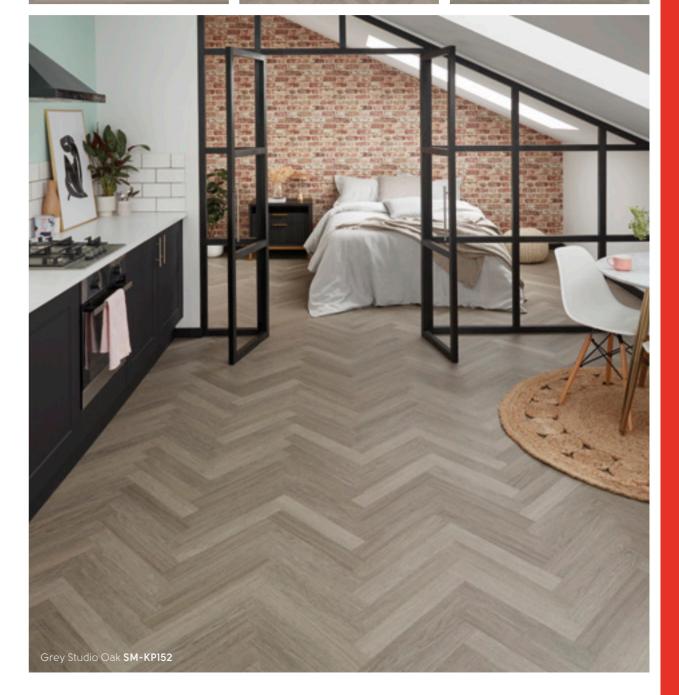

### Time to choose your laying pattern

You could lay the floor in a brick lay pattern, but for this floor we went for a herringbone effect to add more visual interest in the space.

### Knight Tile Wood

915mm x 152mm (36" x 6")

White Painted Oak SCB-KP105-6

Grey Limed Oak SCB-KP138-6

Rose Washed Oak SCB-KP95-6

Washed Character Oak SCB-KP144-6

Lime Washed Oak SCB-KP99-6

Traditional Character Oak SCB-KP146-6