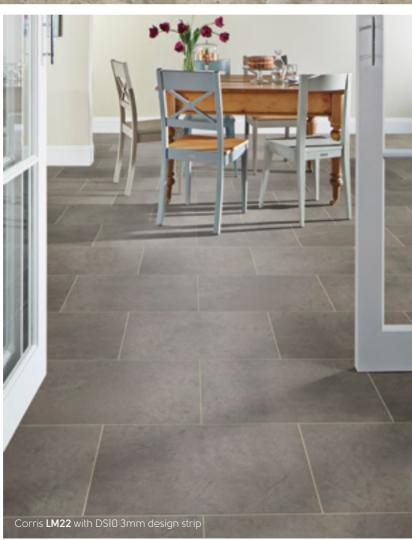

#### Slate

457mm x 610mm (18" x 24")

Melbourne LM05\*

Canberra LM06

Travertine 457mm x 610mm (18" x 24")

Washburn LM07\*

Caldera LM08\*

Gallatin LM09\*