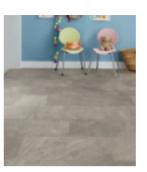

### The first decision is: wood or stone?

If your countertops are wood butcher block, you could opt for a wood design in the same shade or a contrasting shade. However, in this case, as there is a lovely white granite worktop to work with, we felt that stone was the way to go.

Next we needed to pick our main floor tile