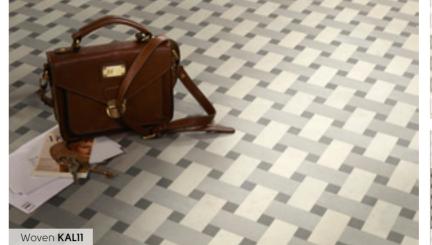

### LooseLay Wood

1500mm x 250mm (59.1" x 9.85")

#### 1050mm x 250mm (41.3" x 9.85")

Thickness: 4.5mm Wear layer: 0.55mm

1050mm x 250mm (41.3" x 9.85")

500mm x 610mm (19.7" x 24")

Please refer to page 7 for more information on formats

We offer a range of design extras to help you personalise your gluedown floor. Throughout this brochure you will find examples of ways to use design strips, borders and features, to help create your own unique space.