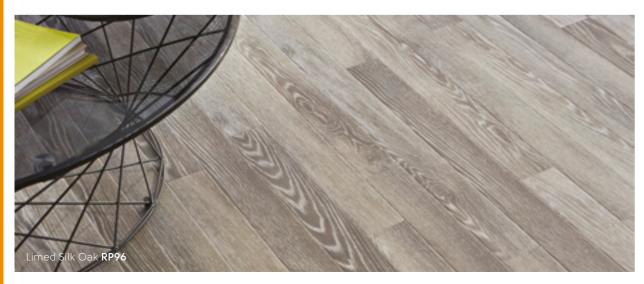

p>



Ashford LM10

† Each panel is created from nine assorted tiles with design strips. Offsetting tiles are also included to create a natural look.



### Art Select Stone

Thickness: 3.0mm Wear layer: 0.7mm Bevel: Standard

#### Slate

457mm x 610mm (18" x 24")



Melbourne LM05\*







Canberra LM06

Travertine 457mm x 610mm (18" x 24")



Washburn LM07\*



Caldera LM08\*



Gallatin LM09\*

Slate 915mm x 915mm (36" x 36") Random Panel<sup>†</sup>



Oakeley LM11



† Each panel is created from nine assorted tiles with design strips. Offsetting tiles are also included to create a natural look.

152mm x 915mm (6" x 36")



Washburn LM27\*



Caldera LM28\*



Gallatin LM29\*



### Da Vinci Wood

Thickness: 3.0mm Wear layer: 0.7mm

915mm x 76mm (36" x 3")

Limed Linen Oak RP98\*









Thickness: 3.0mm Wear layer: 0.7mm Bevel: Standard

406mm x 406mm (16" x 16")









Spirito Limestone **LST04** 



Alabaster CC04

Sienna Limestone LST02 Piazza Limestone LST03

#### 305mm x 457mm (12" x 18")

















(pg 116) Molten CERII



(pg 116) Eisen CER13

(pg 119) Carbon CER14

\* Please note: as a feature of the design, these products incorporate a high colour variation between individual planks

### Van Gogh Wood

Thickness: 3.0mm Wear layer: 0.55mm

#### 1219mm x 178mm (48" x 7")



#### 711mm x 178mm (28" x 7")

Misty Grey Oak VGW112T



Natural School Cedar VGW142T

<sup>\*</sup> Please note: as a feature of the design, these products incorporate a high colour variation between individual planks





Thickness: 3.0mm Bevel:

Wear layer: 0.55mm

1422mm x 228mm