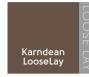

### Easy fit flooring

Karndean LooseLay is a range of luxury vinyl flooring featuring our K-Wave® friction grip backing that holds the product in place. It creates a strong bond to the subfloor using a combination of weight and friction.

Perfect for temporary and permanent use, Karndean LooseLay is ideal if you are interested in changing out the flooring frequently or want to reduce sound passing to rooms below. What's more, it's quick and easy to install, requiring only the use of a light tackifier in the majority of installations.

This collection features a wide-ranging palette of colour such as the distressed hues of Hudson, the deep chocolate tones of Dover and the vibrant copper tones of Burlington.

Karndean LooseLay Wood Karndean **Designflooring** 