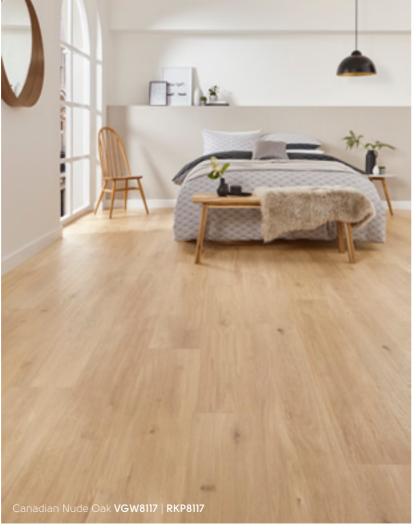

# Détailed grain texture

Taking inspiration from many wood species found around the world, our Van Gogh range offers a wide range of designs to choose from. With products inspired by European oaks to reclaimed, salvaged timbers, there is a design to suit both contemporary and rustic interiors alike.

Every Van Gogh plank has a detailed wood grain texture, enhancing the colour and pattern of the product. The larger plank sizes complement these tactile surfaces to create the look and feel of a true timber floor.

Featuring muted tones of White Washed Oak with its subtle graining detail, to the cool grey tones of Nimbus Oak, you will find a product to match your contemporary interiors, while our salvaged redwood and barnwood designs offer a backdrop ideal for a modern rustic finish.