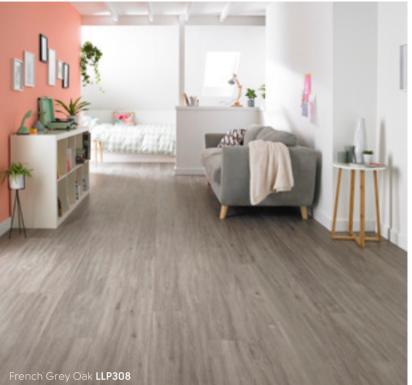

#### Karndean LooseLay

### Easy fit flooring

Karndean LooseLay is a range of luxury vinyl flooring featuring our K-Wave® friction grip backing that holds the product in place. It creates a strong bond to the subfloor using a combination of weight and friction.

Perfect for temporary and permanent use, Karndean LooseLay is ideal if you are interested in changing out the flooring frequently or want to reduce sound passing to rooms below. What's more, it's quick and easy to install, requiring only the use of a light tackifier in the majority of installations.

This collection features a wide-ranging palette of colour such as the distressed hues of Hudson, the deep chocolate tones of Dover and the vibrant copper tones of Burlington.

Karndean LooseLay Wood Karndean **Designflooring** 