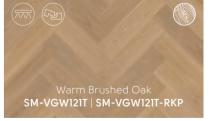

Golden Brushed Oak VGW122T-RKP

Baltic Limed Oak RKP8111

Baltic Mistral Oak RKP8112

708mm x 177mm  $(28" \times 7")$ 

Grey Brushed Oak SM-VGW120T-RKP

Warm Brushed Oak SM-VGW121T-RKP

Canadian Urban Oak SM-VGW8116-RKP