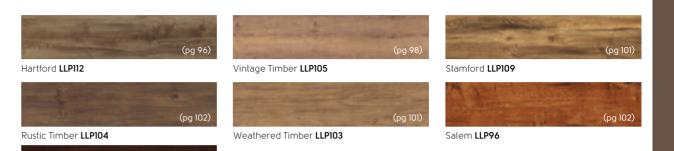

### Easy fit flooring

Karndean LooseLay is a range of luxury vinyl flooring featuring our K-Wave® friction grip backing that holds the product in place. It creates a strong bond to the subfloor using a combination of weight and friction.

Perfect for temporary and permanent use, Karndean LooseLay is ideal if you are interested in changing out the flooring frequently or want to reduce sound passing to rooms below. What's more, it's quick and easy to install, requiring only the use of a light tackifier in the majority of installations.

This collection features a wide-ranging palette of colour such as the distressed hues of Hudson, the deep chocolate tones of Dover and the vibrant copper tones of Burlington.

Karndean LooseLay Wood Karndean **Designflooring** 