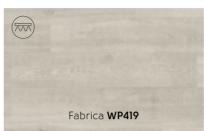

Featuring the cool, limed finish of Columba to the deep, charcoal tones of Carbo, there is sure to be a hue to set off your scheme.

Featured product: Fabrica WP419 with DS10 3mm design strip

Karndean **Designflooring** Opus Wood

### Opus Wood

(pg 77)

Ignea WP313

915mm x 152mm (36" x 6")

915mm x 102mm (36" x 4")

1219mm x 228mm (48" x 9")

Columba WP422

Avena WP423