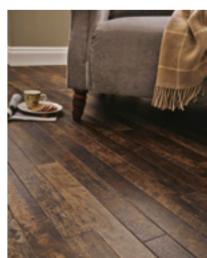

## Accessible style

Our popular Knight Tile collection is our most affordable range, offering versatility to home decorators. Taking inspiration from a variety of oaks, driftwoods and pines, the full collection gives a wide variety of choice for every interior.

This collection covers a range of finishes, including rustic, lime washed and painted looks in both traditional and herringbone plank sizes, all finished with a light surface texture. From the pale tones of Washed Scandi Pine to the deep, brown hues of Aged Oak, there is a design and colourway suited for contemporary to rustic interiors.

Offering a flexible mix of gluedown and rigid core formats in both full-sized planks and modern herringbone, this collection is ideal for home decorators looking to create stylish interiors with a sense of flow over different subfloor conditions, including uneven or drying floors or where sound transmission from rooms above is a consideration.