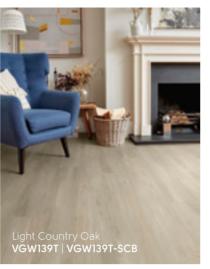

#### 1220mm x 180mm (48" x 7")

Country Oak VGW81T-SCB

Blush Oak VGW107T-SCB Natural Prime Oak VGW115T-SCB French Oak VGW85T-SCB

457mm x 610mm (18" x 24")

Palazzo Marble VGT2413

Venetian Slate VGT2423

Dove Castello Marble VGT2418