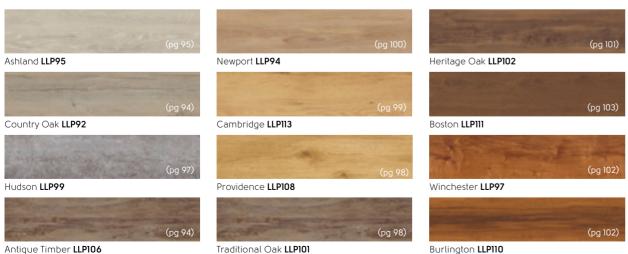

### Easy fit flooring

Karndean LooseLay is a range of luxury vinyl flooring featuring our K-Wave® friction grip backing that holds the product in place. It creates a strong bond to the subfloor using a combination of weight and friction.

Perfect for temporary and permanent use, Karndean LooseLay is ideal if you are interested in changing out the flooring frequently or want to reduce sound passing to rooms below. What's more, it's quick and easy to install, requiring only the use of a light tackifier in the majority of installations.

This collection features a wide-ranging palette of colour such as the distressed hues of Hudson, the deep chocolate tones of Dover and the vibrant copper tones of Burlington.

Karndean LooseLay Wood Karndean **Designflooring** 