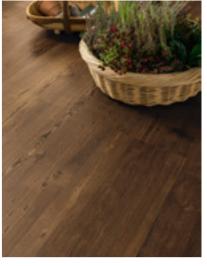

## Full of charm & character

Our Art Select wood collection features our most intricate designs taking inspiration from oaks sourced from the ancient forests of Europe to timbers native to the American Midwest.

Detailed embossing techniques capture the look and feel of the knots and grain found in the original timber that inspired them. These highly realistic textured surfaces are combined with deep bevelled edges to define each individual plank, resulting in a collection that embodies luxury, sophistication and versatility.

The Art Select wood range features the gentle honey tones of Savannah Oak and cool grey hues of Glacier Oak with subtle handscraped finishes, to the deep chocolatey browns of Reclaimed Chestnut, ensuring there is something to complement every interior.