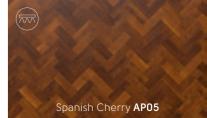

found in the original timber that inspired them. These highly realistic textured surfaces are combined with deep bevelled edges to define each individual plank, resulting in a collection that embodies luxury, sophistication and versatility.

The Art Select wood range features the gentle honey tones of Savannah Oak and cool grey hues of Glacier Oak with subtle handscraped finishes, to the deep chocolatey browns of Reclaimed Chestnut, ensuring there is something to complement every interior.







## Our Inspiration





























= available in gluedown | (2) = available in rigid core | (3) = available in loose lay





Art Select Wood Karndean **Designflooring** 





















Spring Oak SBW-RL01





Natural Hickory EW10















## Our Inspiration



















Art Select Wood Karndean **Designflooring** 

















































42 | Karndean Designflooring

Da Vinci Wood | 43



# Traditional & elegant

Our Da Vinci wood collection features classic, timeless designs taking inspiration from a variety of wood species, ensuring there is something to pair with every style.

Each slender plank features a light surface finish giving a smooth, elegant look to the designs highlighted with the wide distinctive bevelled edge. These deep bevels capture the light and allow each plank to stand out within the overall floor.

From the warm, pale tone of American Oak with its subtle grain detail, to the contrasting planks of Scorched Oak, and everything in between, there is something to match every interior décor.