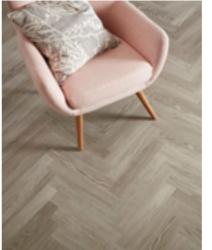

## Accessible style

Our popular Knight Tile collection is our most affordable range, offering versatility to home decorators. Taking inspiration from a variety of oaks, driftwoods and pines, the full collection gives a wide variety of choice for every interior.

This collection covers a range of finishes, including rustic, lime washed and painted looks in both traditional and herringbone plank sizes, all finished with a light surface texture. From the pale tones of Washed Scandi Pine to the deep, brown hues of Aged Oak, there is a design and colourway suited for contemporary to rustic interiors.

Offering a flexible mix of gluedown and rigid core formats in both full-sized planks and modern herringbone, this collection is ideal for home decorators looking to create stylish interiors with a sense of flow over different subfloor conditions, including uneven or drying floors or where sound transmission from rooms above is a consideration.