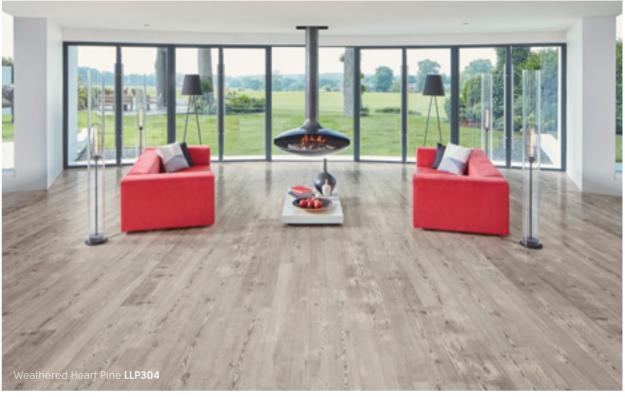

#### Karndean LooseLay

### Easy fit flooring

Karndean LooseLay is a range of luxury vinyl flooring featuring our K-Wave® friction grip backing that holds the product in place. It creates a strong bond to the subfloor using a combination of weight and friction.

Perfect for temporary and permanent use, Karndean LooseLay is ideal if you are interested in changing out the flooring frequently or want to reduce sound passing to rooms below. What's more, it's quick and easy to install, requiring only the use of a light tackifier in the majority of installations.

This collection features a wide-ranging palette of colour such as the distressed hues of Hudson, the deep chocolate tones of Dover and the vibrant copper tones of Burlington.

Karndean LooseLay Wood Karndean **Designflooring** 