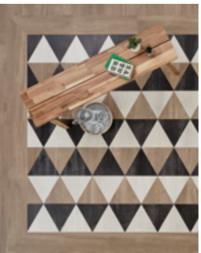

# Geometric impact

Kaleidoscope is a unique collection of wood and stone colours available in different geometric designs including Cubix, Pennon and Apex. Our Kaleidoscope collection can help you achieve 3D impact, movement and visual contrast in your home.

Each piece of your geometric floor has been cleverly cut from our authentic wood and stone designs, with popular colourways from our Art Select, Da Vinci, Van Gogh, Opus and Knight Tile ranges, to form shapes.