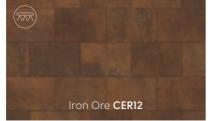

# Da Vinci Richtextures

Our Da Vinci stone collection features an array of designs taking inspiration from the rich textures of natural stone, weathered steel, woven fabric and more.

Each tile features a light surface finish giving a smooth look and feel, highlighted with the wide distinctive bevelled edge. The deep bevels capture the light and allow each tile to stand out within the overall floor, or pair with a complementary design strip to further enhance the tile size.

From the sandy beige hues of Sienna Limestone to the deep mottling of Eisen, and everything in between, there is something to pair with modern and classic interiors alike.

















Da Vinci Stone Karndean **Designflooring** 





















Da Vinci Stone Karndean **Designflooring** 





























Karndean **Designflooring** Da Vinci Stone



















120 | Karndean Designflooring Van Gogh Stone | 121



## Clean & contemporary

Our Van Gogh collection offers a wide range of designs for home decorators. Taking inspiration from a variety of natural stones, slates and marbles the full collection gives a wide variety of choice for every interior. From the clean white tones of classic Calacatta marble, to rich, dark contemporary Italian slates, there is a design suited to every home.

Offering designs in a mix of gluedown and rigid core formats, this collection is ideal for home decorators looking to create stylish interiors with a sense of flow over different subfloor conditions, including uneven or drying floors or where sound transmission from rooms above is a consid