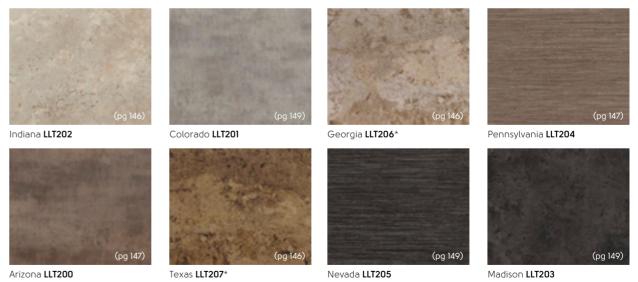

Our Karndean LooseLay stone collection features a variety of colour tones and designs from classic creamy travertine to a charcoal linear textile for a distinct modern look.

Karndean LooseLay Stone Karndean **Designflooring** 