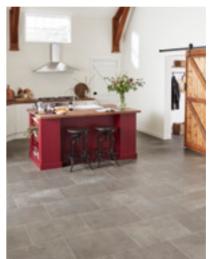

### Elfortlessly stylish

Taking inspiration from the natural beauty of travertine, marble, slate and limestone, our premium Art Select stone collection is effortlessly stylish and one of a kind.

The look and feel of the surface textures found within the original stones that inspire these designs have been picked out by the embossing techniques. These highly realistic textured surfaces are combined with deep bevelled edges and large tile sizes, resulting in a collection that is beautiful and versatile.

From the honey toned limestone, Jersey, in its random size formation, the cool hued, honed travertine of Gallatin, or the deep charcoal slate of Melbourne, there is an Art Select stone floor to pair with every style of interior.