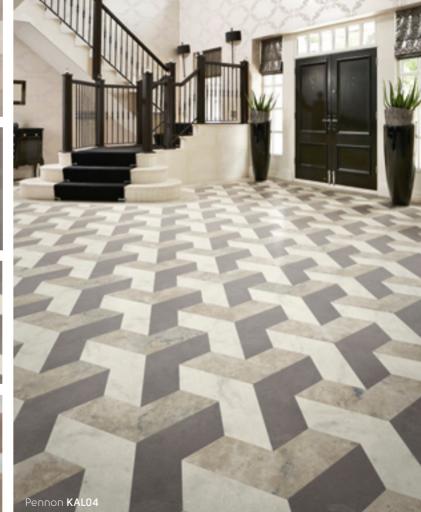

# Geometric impact

Kaleidoscope is a unique collection of wood and stone colours available in different geometric designs including Cubix, Pennon and Apex. Our Kaleidoscope collection can help you achieve 3D impact, movement and visual contrast in your home.

Each piece of your geometric floor has been cleverly cut from our authentic wood and stone designs, with popular colourways from our Art Select, Da Vinci, Van Gogh, Opus and Knight Tile ranges, to form shapes.

Karndean **Designflooring** Kaleidoscope

Kaleidoscope Karndean **Designflooring** 

Kaleidoscope Karndean **Designflooring** 

Tripoint KAL10

157

Karndean **Designflooring** 