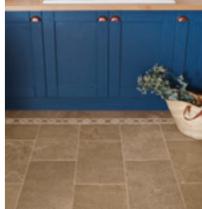

### Time to choose your laying pattern

You could lay the floor in a brick lay pattern, but for this floor we went for a herringbone effect to add more visual interest in the space.

### Why not add a ready made border?

Now this floor could be finished, but... we weren't quite done yet!

We offer ready made borders that go perfectly with these tiles.

With three borders to choose from, we opted for the Windsor border to keep the space nice and light. It really worked and is the perfect finishing touch to this space.