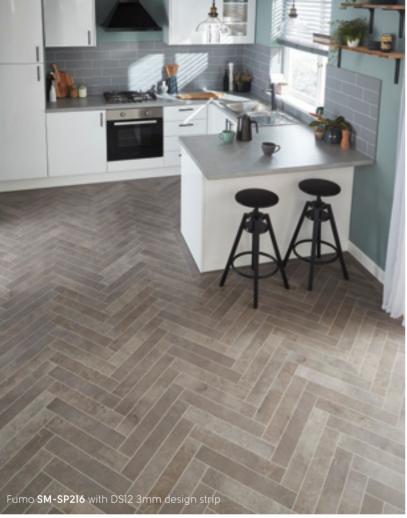

Varying in shades of creamy white with Luna and darker tones of Lutum the Opus stone collection is the perfect option for contemporary interiors.

Featured product: Fumo SP216 with DS12 3mm design strip