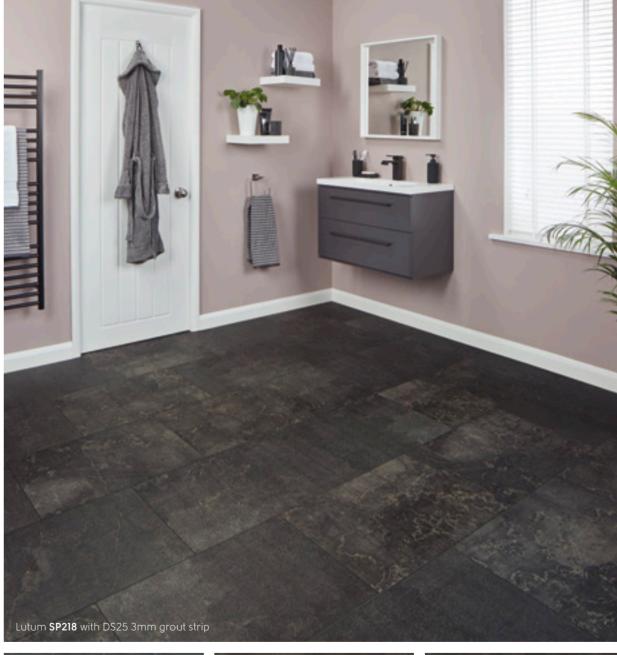

Varying in shades of creamy white with Luna and darker tones of Lutum the Opus stone collection is the perfect option for contemporary interiors.

Featured product: Fumo SP216 with DS12 3mm design strip