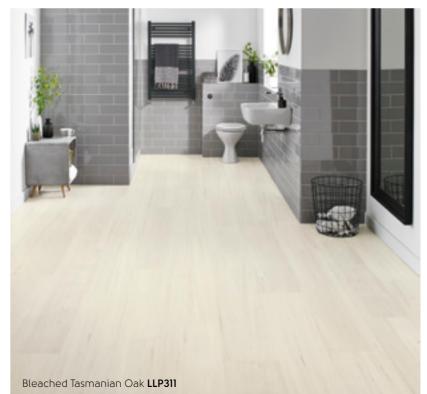

# Choose your colour...

Here is a quick guide to all our wood designs by colour tone.

■ RL23

■ LLP310

■VGW84T

■SM-RL23