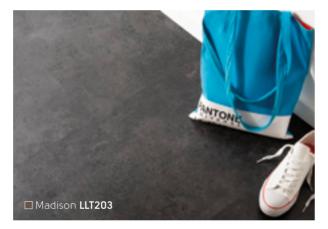

# Easy-fit flooring

Karndean LooseLay is a range of luxury vinyl flooring featuring our K-Wave® friction grip backing that holds the product in place. It creates a strong bond to the subfloor using a combination of weight and friction.

Perfect for temporary and permanent use, Karndean LooseLay is ideal if you are interested in changing out the flooring frequently or want to reduce sound passing to rooms below. What's more, it's quick and easy to install, requiring only the use of a light tackifier in the majority of installations.

Our Karndean LooseLay stone collection features a variety of colour tones and designs from classic creamy travertine to a charcoal linear textile for a distinct modern look.

Karndean LooseLay Stone Karndean **Designflooring** 