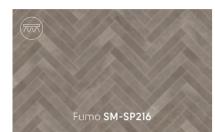

### Opus Stone

Thickness: 2.5mm Wear layer: 0.55mm Bevel:

457mm x 457mm (18" x 18")

(pg 132) Solis SP112

457mm x 610mm (18" x 24")

Fumo SP216

Forma SP214

(pg 134)