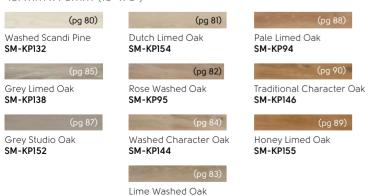

### Knight Tile Wood

915mm x 152mm (36" x 6")

White Painted Oak SCB-KP105-6

Grey Limed Oak SCB-KP138-6

Rose Washed Oak SCB-KP95-6

Washed Character Oak SCB-KP144-6

Lime Washed Oak SCB-KP99-6

Traditional Character Oak SCB-KP146-6

Honey Limed Oak SCB-KP155-6

Classic Limed Oak SCB-KP97-6