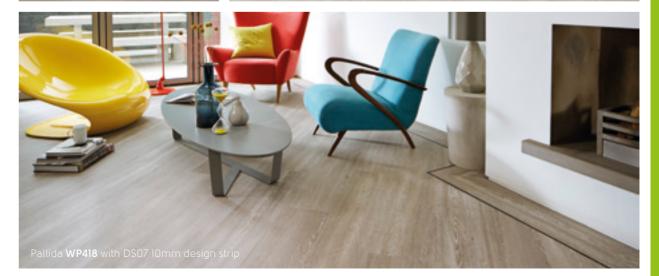

ctures in































72 | Karndean Designflooring Opus Wood



# Timeless appeal

Our fresh, modern Opus collection features clean and contemporary, stylish designs. Taking the more subtle grain details for inspiration, the light limed details bring a neutral backdrop that will help style any interior.

Each Opus wood plank has a light surface texture to capture the grain details found in their inspiration material. This, paired with the extra large plank sizes, make them an ideal canvas to accompany your modern décor.

Featuring the cool, limed finish of Columba to the deep, charcoal tones of Carbo, there is sure to be a hue to set off your scheme.



Featured product: Fabrica WP419 with DS10 3mm design strip



Karndean **Designflooring** Opus Wood



























Opus Wood Karndean **Designflooring** 



























78 | Karndean Designflooring Knight Tile Wood | 79



## Accessible style

Our popular Knight Tile collection is our most affordable range, offering versatility to home decorators. Taking inspiration from a variety of oaks, driftwoods and pines, the full collection gives a wide variety of choice for every interior.

This collection covers a range of finishes, including rustic, lime washed and painted looks in both traditional and herringbone plank sizes, all finished with a light surface texture. From the pale tones of Washed Scandi Pine to the deep, brown hues of Aged Oak, there is a design and colourway suited for contemporary to rustic interiors.

Offering a flexible mix of gluedown and rigid core formats in both