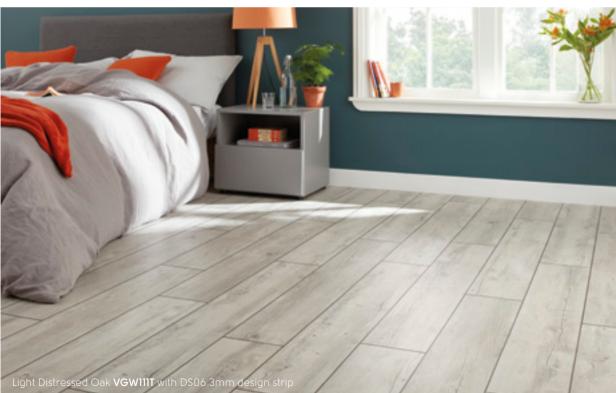

## Accessible style

Our popular Knight Tile collection is our most affordable range, offering versatility to home decorators. Taking inspiration from a variety of oaks, driftwoods and pines, the full collection gives a wide variety of choice for every interior.

This collection covers a range of finishes, including rustic, lime washed and painted looks in both traditional and herringbone plank sizes, all finished with a light surface texture. From the pale tones of Washed Scandi Pine to the deep, brown hues of Aged Oak, there is a design and colourway suited for contemporary to rustic interiors.

Offering a flexible mix of gluedown and rigid core formats in both full-sized planks and modern herringbone, this collection is ideal for home decorators looking to create stylish interiors with a sense of flow over different subfloor conditions, including uneven or drying floors or where sound transmission from rooms above is a consideration.