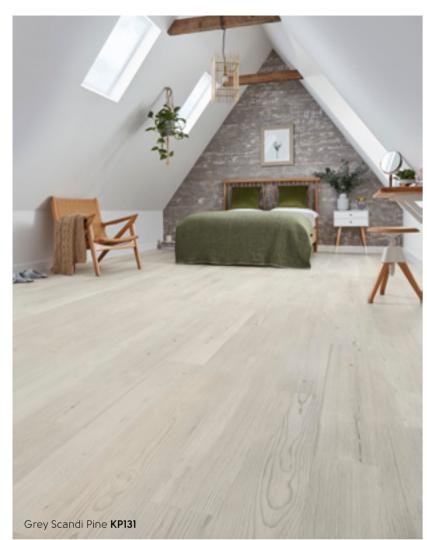

This collection covers a range of finishes, including rustic, lime washed and painted looks in both traditional and herringbone plank sizes, all finished with a light surface texture. From the pale tones of Washed Scandi Pine to the deep, brown hues of Aged Oak, there is a design and colourway suited for contemporary to rustic interiors.

Offering a flexible mix of gluedown and rigid core formats in both full-sized planks and modern herringbone, this collection is ideal for home decorators looking to create stylish interiors with a sense of flow over different subfloor conditions, including uneven or drying floors or where sound transmission from rooms above is a consideration.