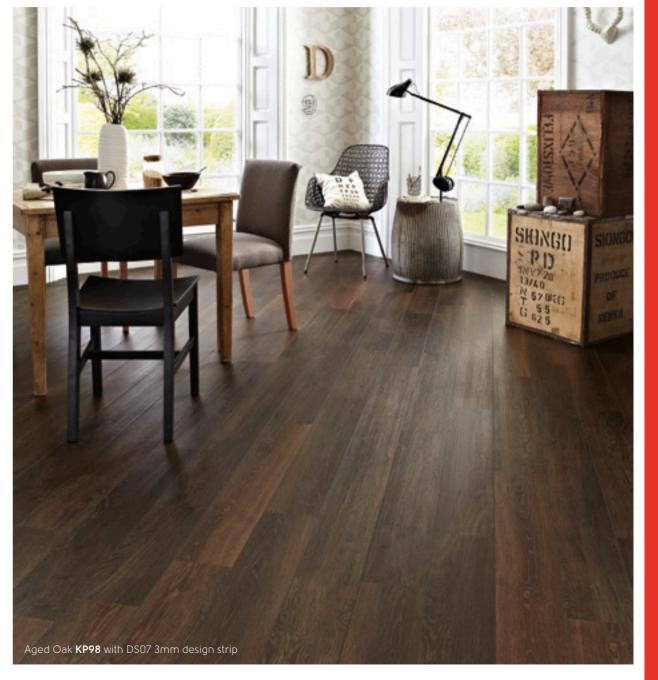

## Accessible style

Our popular Knight Tile collection is our most affordable range, offering versatility to home decorators. Taking inspiration from a variety of oaks, driftwoods and pines, the full collection gives a wide variety of choice for every interior.

This collection covers a range of finishes, including rustic, lime washed and painted looks in both traditional and herringbone plank sizes, all finished with a light surface texture. From the pale tones of Washed Scandi Pine to the deep, brown hues of Aged Oak, there is a design and colourway suited for contemporary to rustic interiors.

Offering a flexible mix of gluedown and rigid core formats in both full-sized planks and modern herringbone, this collection is ideal for home decorators looking to create stylish interiors with a sense of flow over different subfloor conditions, including uneven or drying floors or where sound transmission from rooms above is a consideration.