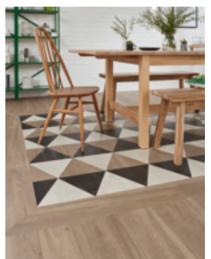

### The first decision is: wood or stone?

If your countertops are wood butcher block, you could opt for a wood design in the same shade or a contrasting shade. However, in this case, as there is a lovely white granite worktop to work with, we felt that stone was the way to go.

### Choose your design components

As this is a stone design, we first considered whether or not we wanted to add a strip. You can go without, however a strip makes more of a statement so we definitely wanted one.

We narrowed it down to three: DS15 Clay, DS16 Charcoal and DS10 Chalk.

We decided on DS10 as it is smooth with minimal texture and the white gives a clean and minimalistic finish to the floor.

### Time to choose your laying pattern

You could lay the floor in a brick lay pattern, but for this floor we went for a herringbone effect to add more visual interest in the space.

### Why not add a ready made border?

Now this floor could be finished, but... we weren't quite done yet!

We offer ready made borders that go perfectly with these tiles.

With three borders to choose from, we opted for the Windsor border to keep the space nice and light. It really worked and is the perfect finishing touch to this space.