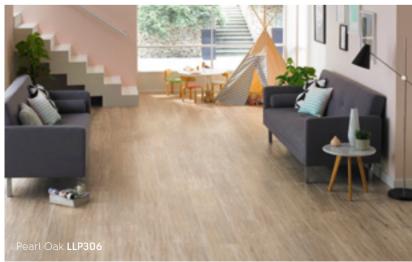

#### Karndean LooseLay

### Easy fit flooring

Karndean LooseLay is a range of luxury vinyl flooring featuring our K-Wave® friction grip backing that holds the product in place. It creates a strong bond to the subfloor using a combination of weight and friction.

Perfect for temporary and permanent use, Karndean LooseLay is ideal if you are interested in changing out the flooring frequently or want to reduce sound passing to rooms below. What's more, it's quick and easy to install, requiring only the use of a light tackifier in the majority of installations.

This collection features a wide-ranging palette of colour such as the distressed hues of Hudson, the deep chocolate tones of Dover and the vibrant copper tones of Burlington.

Karndean LooseLay Wood Karndean **Designflooring** 