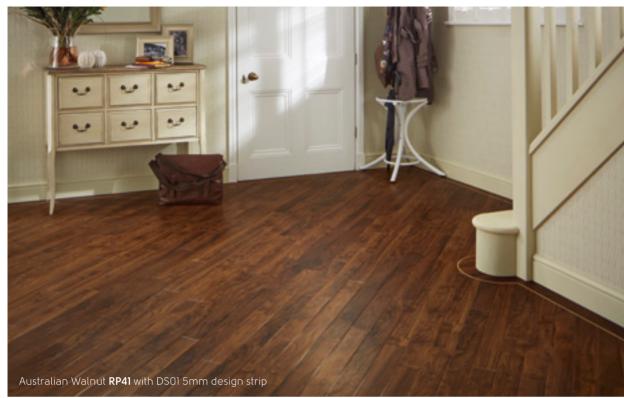

## Full of charm & character

Our Art Select wood collection features our most intricate designs taking inspiration from oaks sourced from the ancient forests of Europe to timbers native to the American Midwest.

Detailed embossing techniques capture the look and feel of the knots and grain found in the original timber that inspired them. These highly realistic textured surfaces are combined with deep bevelled edges to define each individual plank, resulting in a collection that embodies luxury, sophistication and versatility.

The Art Select wood range features the gentle honey tones of Savannah Oak and cool grey hues of Glacier Oak with subtle handscraped finishes, to the deep chocolatey browns of Reclaimed Chestnut, ensuring there is something to complement every interior.