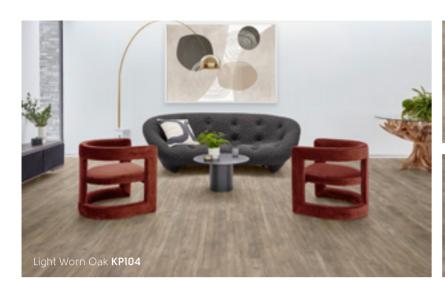

re is a design and colourway suited for contemporary to rustic interiors.

Offering a flexible mix of gluedown and rigid core formats in both full-sized planks and modern herringbone, this collection is ideal for home decorators looking to create stylish interiors with a sense of flow over different subfloor conditions, including uneven or drying floors or where sound transmission from rooms above is a consideration.





















Knight Tile Wood Karndean **Designflooring** 





























Knight Tile Wood Karndean **Designflooring** 





























= available in gluedown | (2) = available in rigid core | (3) = available in loose lay



Karndean **Designflooring** Knight Tile Wood



























Karndean **Designflooring** Knight Tile Wood





















Karndean **Designflooring** Knight Tile Wood





























Knight Tile Wood Karndean **Designflooring** 



























92 | Karndean Designflooring Karndean LooseLay Wood | 93



### Easy fit flooring

Karndean LooseLay is a range of luxury vinyl flooring featuring our K-Wave® friction grip backing that holds the product in place. It creates a strong bond to the subfloor using a combination of weight and friction.

Perfect for temporary and permanent use, Karndean LooseLay is ideal if you are interested in changing out the flooring frequently or want to reduce sound passing to rooms below. What's more, it's quick and easy to install, requiring only the use of a light tackifier in the majority of installations.

This collection features a wide