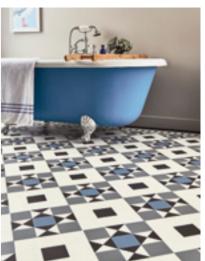

# Victorian grandeur

The Heritage Collection features a range of exquisite designs inspired by the architectural tiled floors of grand Victorian and Regency villas and townhouses.

Each design has been created to give the opulent look of classic geometric tiles. From striking monochrome designs to beautifully blended traditional patterns, the collection reflects both the classic elegance of historic homes and the boldness of contemporary trends.

Ideal for recreating the original character of period interiors or for a contemporary statement look, the heritage look, the Heritage Collection features a tasteful mix of shades that can be used to create a totally individual look.

Presenting a range of 12 colours, from timeless terracotta, crimson and gold to contemporary dove grey, taupe and baby blue, the Heritage Collection features square, triangle and octagonal tiles, available in all 12 shades, which can be mixed and matched in any combination to create a truly individual floor.

Featured product: Clifton CLIF-04

Heritage Collection Karndean **Designflooring** 