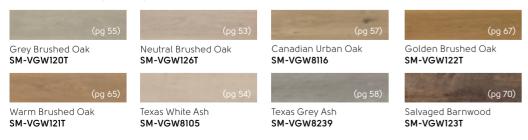

# Détailed grain texture

Taking inspiration from many wood species found around the world, our Van Gogh range offers a wide range of designs to choose from. With products inspired by European oaks to reclaimed, salvaged timbers, there is a design to suit both contemporary and rustic interiors alike.

Every Van Gogh plank has a detailed wood grain texture, enhancing the colour and pattern of the product. The larger plank sizes complement these tactile surfaces to create the look and feel of a true timber floor.

Featuring muted tones of White Washed Oak with its subtle graining detail, to the cool grey tones of Nimbus Oak, you will find a product to match your contemporary interiors, while our salvaged redwood and barnwood designs offer a backdrop ideal for a modern rustic finish.

Offering a flexible mix of gluedown and rigid core formats in both full-sized planks and modern herringbone, this collection is ideal for home decorators looking to create stylish interiors with a sense of flow over different subfloor conditions, including uneven or drying floors or where sound transmission from rooms above is a consideration.