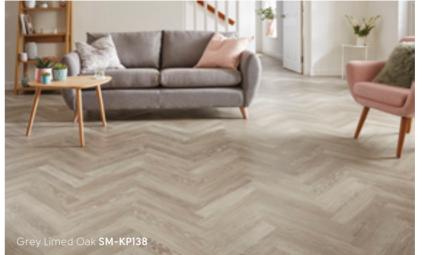

## Accessible style

Our popular Knight Tile collection is our most affordable range, offering versatility to home decorators. Taking inspiration from a variety of oaks, driftwoods and pines, the full collection gives a wide variety of choice for every interior.

This collection covers a range of finishes, including rustic, lime washed and painted looks in both traditional and herringbone plank sizes, all finished with a light surface texture. From the pale tones of Washed Scandi Pine to the deep, brown hues of Aged Oak, there is a design and colourway suited for contemporary to rustic interiors.

Offering a flexible mix of gluedown and rigid core formats in both full-sized planks and modern herringbone, this collection is ideal for home decorators looking to create stylish interiors with a sense of flow over different subfloor conditions, including uneven or drying floors or where sound transmission from rooms above is a consideration.