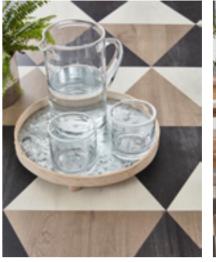

### Choose your design components

As this is a stone design, we first considered whether or not we wanted to add a strip. You can go without, however a strip makes more of a statement so we definitely wanted one.

We narrowed it down to three: DS15 Clay, DS16 Charcoal and DS10 Chalk.

We decided on DS10 as it is smooth with minimal texture and the white gives a clean and minimalistic finish to the floor.

### Time to choose your laying pattern

You could lay the floor in a brick lay pattern, but for this floor we went for a herringbone effect to add more visual interest in the space.