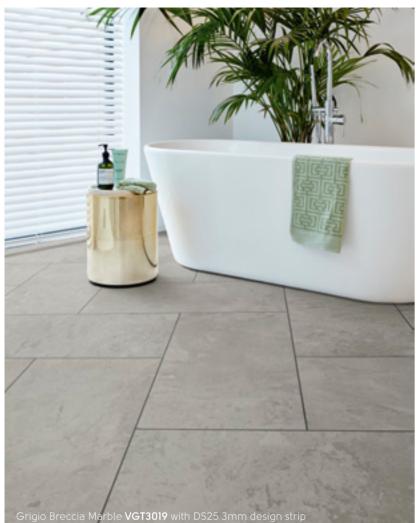

Bianco Breccia Marble VGT3021

Luna Breccia Marble VGT3020

Tortora Breccia Marble VGT3018

Grigio Breccia Marble VGT3019

Thickness: 6.5mm Wear layer: 0.55mm Bevel:

457mm x 600mm (18" x 24")

Frosted Stone RKT2401