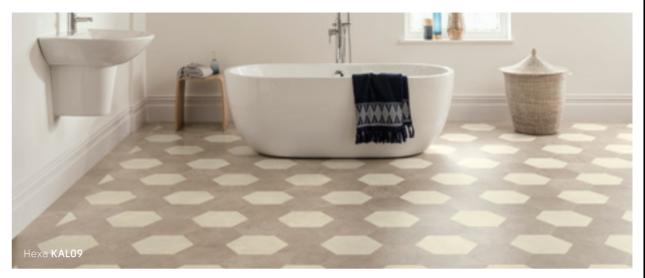

# Victorian grandeur

The Heritage Collection features a range of exquisite designs inspired by the architectural tiled floors of grand Victorian and Regency villas and townhouses.

Each design has been created to give the opulent look of classic geometric tiles. From striking monochrome designs to beautifully blended traditional patterns, the collection reflects both the classic elegance of historic homes and the boldness of contemporary trends.

Ideal for recreating the original character of period interiors or for a contemporary statement look, the heritage look, the Heritage Collection features a tasteful mix of shades that can be used to create a totally individual look.

Presenting a range of 12 colours, from timeless terracotta, crimson and gold to contemporary dove grey, taupe and baby blue, the Heritage Collection features square, triangle and octagonal tiles, available in all 12 shades, which can be mixed and matched in any combination to create a truly individual floor.