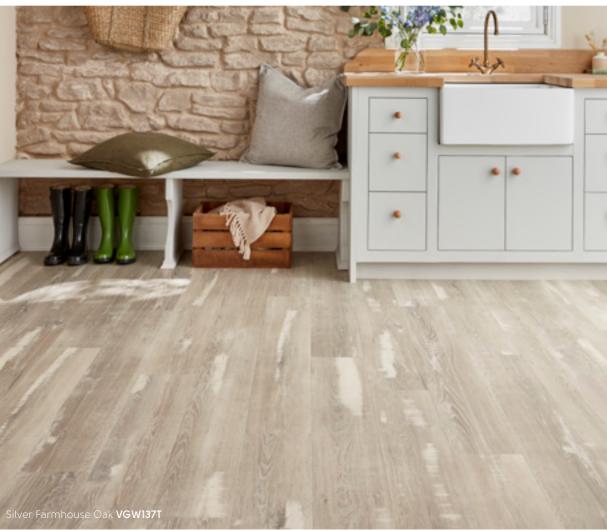

Thickness: 3.0mm Bevel:

Wear layer: 0.55mm

1422mm x 228mm (56" x 9")

(pg 70)

Salvaged Barnwood VGW123T

Antique French Oak VGW8110

(pg 71)

430mm x 90mm (17" x 3.5")

Grey Brushed Oak CS-VGW120T

Neutral Brushed Oak CS-VGW126T

Warm Brushed Oak CS-VGW121T

Smoked Butternut VGW8107

Golden Brushed Oak VGW122T

English Character Oak VGW8115

Glenmore Oak VGW8237

Baltic Limed Oak VGW8111