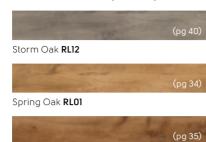

Storm Oak SBW-RL12

Spring Oak SBW-RL01

<sup>\*</sup> Please note: as a feature of the design, these products incorporate a high colour variation between individual planks