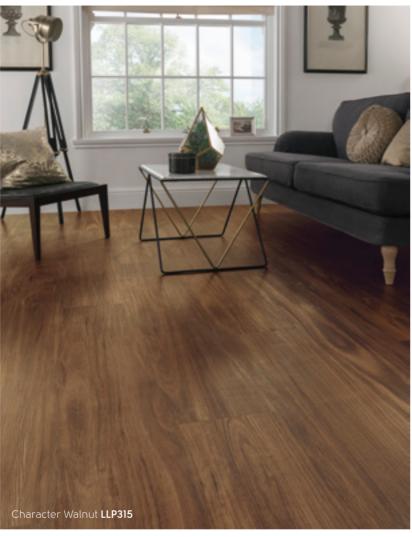

## Full of charm & character

Our Art Select wood collection features our most intricate designs taking inspiration from oaks sourced from the ancient forests of Europe to timbers native to the American Midwest.

Detailed embossing techniques capture the look and feel of the knots and grain found in the original timber that inspired them. These highly realistic textured surfaces are combined with deep bevelled edges to define each individual plank, resulting in a collection that embodies luxury, sophistication and versatility.

The Art Select wood range features the gentle honey tones of Savannah Oak and cool grey hues of Glacier Oak with subtle handscraped finishes, to the deep chocolatey browns of Reclaimed Chestnut, ensuring there is something to complement every interior.