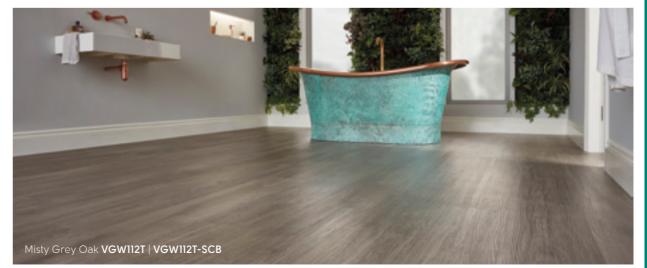

#### 711mm x 178mm (28" x 7")

Misty Grey Oak VGW112T

Natural School Cedar VGW142T

<sup>\*</sup> Please note: as a feature of the design, these products incorporate a high colour variation between individual planks