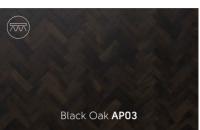

AP06

Black Oak AP03

457mm x 76mm (18" x 3")

Glacier Oak SM-RL21

SM-RL22

Savannah Oak SM-RL23

Prairie Oak SM-RL20

114mm x 114mm / 305mm x 76mm (4 1/2" x 4 1/2" / 12" x 3")