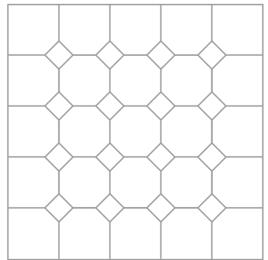

# Geometric impact

Kaleidoscope is a unique collection of wood and stone colours available in different geometric designs including Cubix, Pennon and Apex. Our Kaleidoscope collection can help you achieve 3D impact, movement and visual contrast in your home.

Each piece of your geometric floor has been cleverly cut from our authentic wood and stone designs, with popular colourways from our Art Select, Da Vinci, Van Gogh, Opus and Knight Tile ranges, to form shapes.