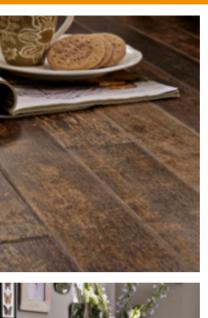

# Traditional & elegant

Our Da Vinci wood collection features classic, timeless designs taking inspiration from a variety of wood species, ensuring there is something to pair with every style.

Each slender plank features a light surface finish giving a smooth, elegant look to the designs highlighted with the wide distinctive bevelled edge. These deep bevels capture the light and allow each plank to stand out within the overall floor.

From the warm, pale tone of American Oak with its subtle grain detail, to the contrasting planks of Scorched Oak, and everything in between, there is something to match every interior décor.

Da Vinci Wood Karndean **Designflooring** 