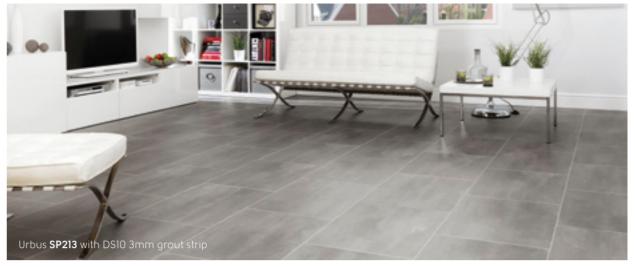

### Opus Stone

Thickness: 2.5mm Wear layer: 0.55mm Bevel:

457mm x 457mm (18" x 18")

(pg 132) Solis SP112

457mm x 610mm (18" x 24")

Fumo SP216

Forma SP214

(pg 134)

Ferra SP215

= available in gluedown | = available in rigid core | = available in loose lay