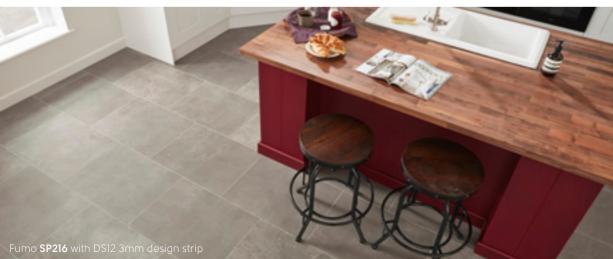

Varying in shades of creamy white with Luna and darker tones of Lutum the Opus stone collection is the perfect option for contemporary interiors.

Featured product: Fumo SP216 with DS12 3mm design strip