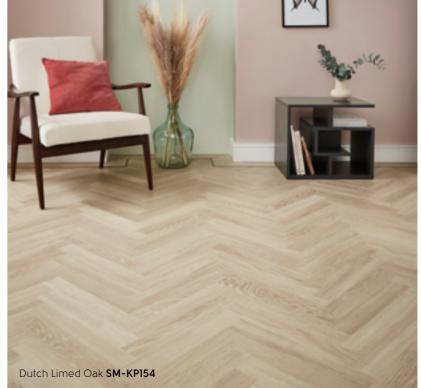

### Knight Tile Wood

915mm x 152mm (36" x 6")

White Painted Oak SCB-KP105-6

Grey Limed Oak SCB-KP138-6

Rose Washed Oak SCB-KP95-6

Washed Character Oak SCB-KP144-6

Lime Washed Oak SCB-KP99-6

Traditional Character Oak SCB-KP146-6