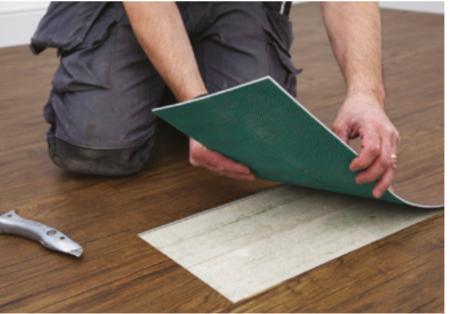

### We offer three types of product:

gluedown, rigid core and loose lay.

## Choose your format

Our gluedown ranges offer our widest choice of colours and formats. Features such as textured emboss or our premium handscraped finish, wide bevels or flat edges make each range unique to Karndean and serve to highlight the faithful replication of the original wood and stone that inspired each of our products.

#### Create intricate designs

Create intricate designs by combining multiple laying patterns with decorative borders and design strips to create a floor unique to you.

#### No expansion gap required

Karndean gluedown products can be fitted tight against straight and curved walls and fixtures, meaning no need to leave and cover up any expansion gaps.

#### Fully customisable

Cut to create bespoke designs and combine wood and stone pattens in a variety of ways to create a fully customised floor personal to you.