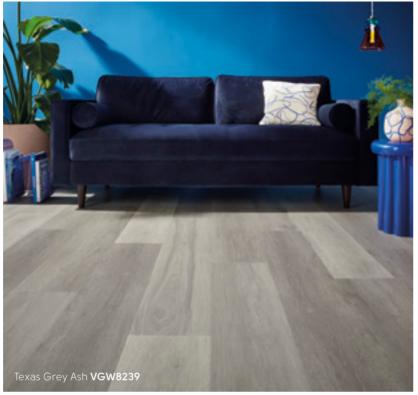

# Détailed grain texture

Taking inspiration from many wood species found around the world, our Van Gogh range offers a wide range of designs to choose from. With products inspired by European oaks to reclaimed, salvaged timbers, there is a design to suit both contemporary and rustic interiors alike.

Every Van Gogh plank has a detailed wood grain texture, enhancing the colour and pattern of the product. The larger plank sizes complement these tactile surfaces to create the look and feel of a true timber floor.

Featuring muted tones of White Washed Oak with its subtle graining detail, to the cool grey tones of Nimbus Oak, you will find a product to match your contemporary interiors, while our salvaged redwood and barnwood designs offer a backdrop ideal for a modern rustic finish.

Offering a flexible mix of gluedown and rigid core formats in both full-sized planks and modern herringbone, this collection is ideal for home decorators looking to create stylish interiors with a sense of flow over different subfloor conditions, including uneven or drying floors or where sound transmission from rooms above is a consideration.