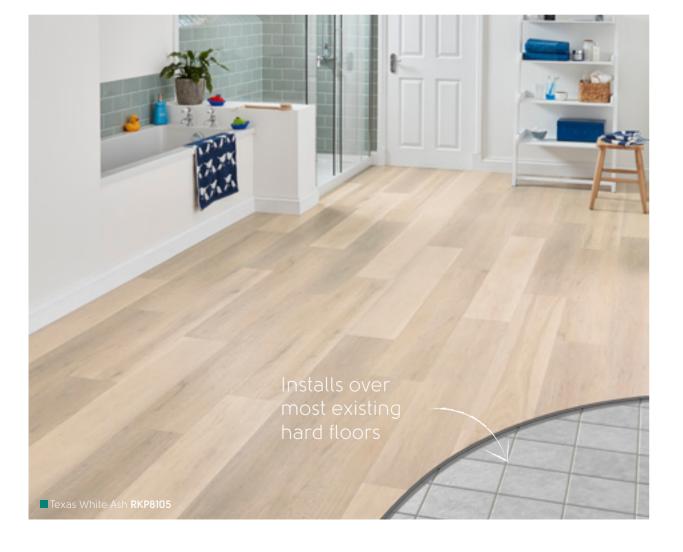

### Rigid core

Our rigid core ranges offer quick and easy installation and excellent acoustic benefits. They can be installed over most existing hard surface floors or uneven floors without the worry of exposing any imperfections underfoot, thanks to our innovative K-Core® technology. Our rigid core products also feature a patented click-locking mechanism and pre-attached acoustic foam backing for quick and easy installation.

#### Installs over most existing hard floors

Due to the innovative K-Core® layer, our rigid core designs can be laid directly over most existing hard floors without the need for extensive subfloor preparation.