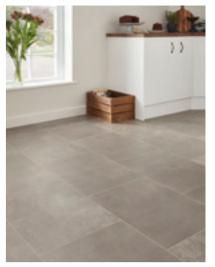

### Elfortlessly stylish

Taking inspiration from the natural beauty of travertine, marble, slate and limestone, our premium Art Select stone collection is effortlessly stylish and one of a kind.

The look and feel of the surface textures found within the original stones that inspire these designs have been picked out by the embossing techniques. These highly realistic textured surfaces are combined with deep bevelled edges and large tile sizes, resulting in a collection that is beautiful and versatile.

From the honey toned limestone, Jersey, in its random size formation, the cool hued, honed travertine of Gallatin, or the deep charcoal slate of Melbourne, there is an Art Select stone floor to pair with every style of interior.