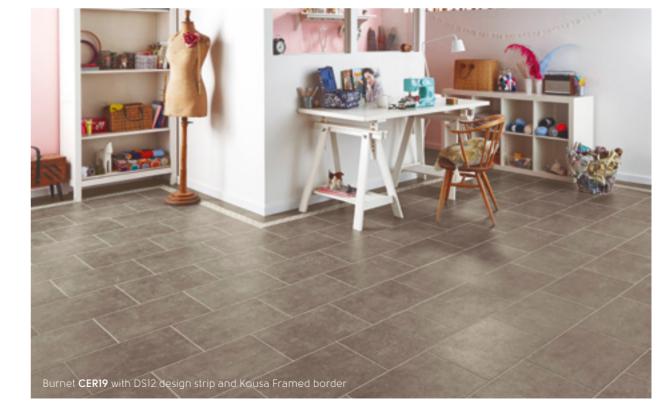

#### 305mm x 457mm (12" x 18")

(pg 116) Molten CERII

(pg 116) Eisen CER13

(pg 119) Carbon CER14

\* Please note: as a feature of the design, these products incorporate a high colour variation between individual planks