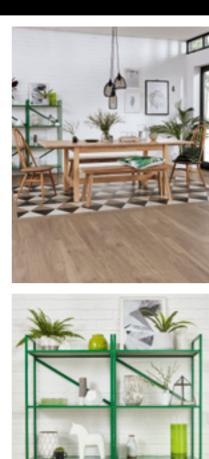

### The first decision is: wood or stone?

If your countertops are wood butcher block, you could opt for a wood design in the same shade or a contrasting shade. However, in this case, as there is a lovely white granite worktop to work with, we felt that stone was the way to go.

### Time to choose your laying pattern

You could lay the floor in a brick lay pattern, but for this floor we went for a herringbone effect to add more visual interest in the space.

### Why not add a ready made border?

Now this floor could be finished, but... we weren't quite done yet!

We offer ready made borders that go perfectly with these tiles.

With three borders to choose from, we opted for the Windsor border to keep the space nice and light. It really worked and is the perfect finishing touch to this space.