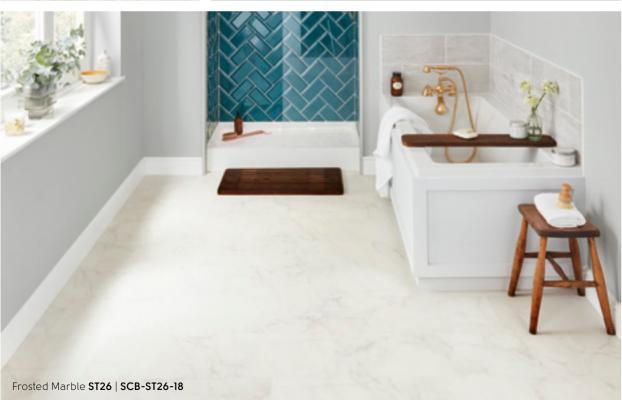

### Knight Tile Stone

305mm x 457mm (12" x 18")

Frosted Marble SCB-ST26-18

Ivory Riven Slate SCB-ST18-18

Dove Grey Concrete SCB-ST21-18

Honed Oyster Slate SCB-ST17-18

Honed Pebble Slate SCB-ST20-18

Portland Stone SCB-ST13-18