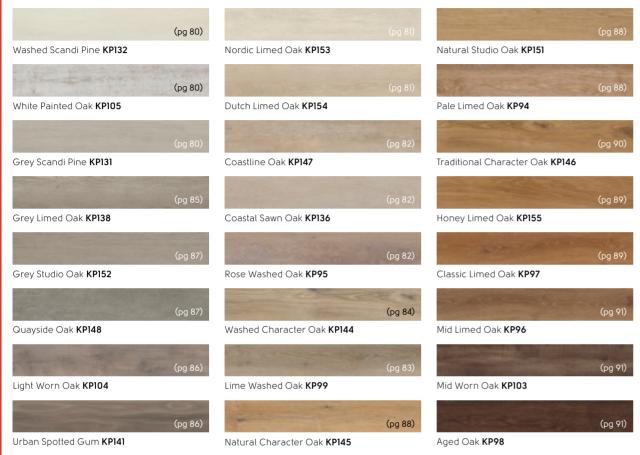

### Knight Tile Wood

915mm x 152mm (36" x 6")

White Painted Oak SCB-KP105-6

Grey Limed Oak SCB-KP138-6

Rose Washed Oak SCB-KP95-6

Washed Character Oak SCB-KP144-6

Lime Washed Oak SCB-KP99-6

Traditional Character Oak SCB-KP146-6

Honey Limed Oak SCB-KP155-6

Classic Limed Oak SCB-KP97-6