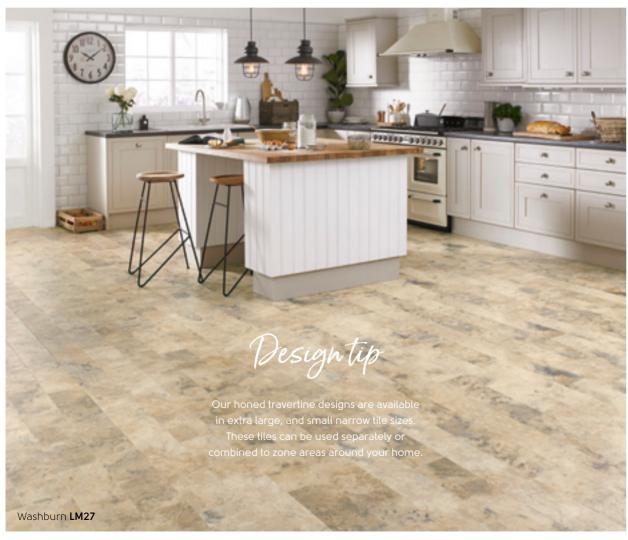

### Elfortlessly stylish

Taking inspiration from the natural beauty of travertine, marble, slate and limestone, our premium Art Select stone collection is effortlessly stylish and one of a kind.

The look and feel of the surface textures found within the original stones that inspire these designs have been picked out by the embossing techniques. These highly realistic textured surfaces are combined with deep bevelled edges and large tile sizes, resulting in a collection that is beautiful and versatile.

From the honey toned limestone, Jersey, in its random size formation, the cool hued, honed travertine of Gallatin, or the deep charcoal slate of Melbourne, there is an Art Select stone floor to pair with every style of interior.

#### Slate

457mm x 610mm (18" x 24")

Melbourne LM05\*

Canberra LM06

Travertine 457mm x 610mm (18" x 24")

Washburn LM07\*

Caldera LM08\*

Gallatin LM09\*