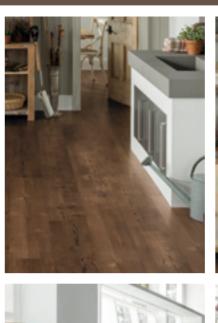

### The first decision is: wood or stone?

If your countertops are wood butcher block, you could opt for a wood design in the same shade or a contrasting shade. However, in this case, as there is a lovely white granite worktop to work with, we felt that stone was the way to go.

Next we needed to pick our main floor tile

### Choose your design components

As this is a stone design, we first considered whether or not we wanted to add a strip. You can go without, however a strip makes more of a statement so we definitely wanted one.