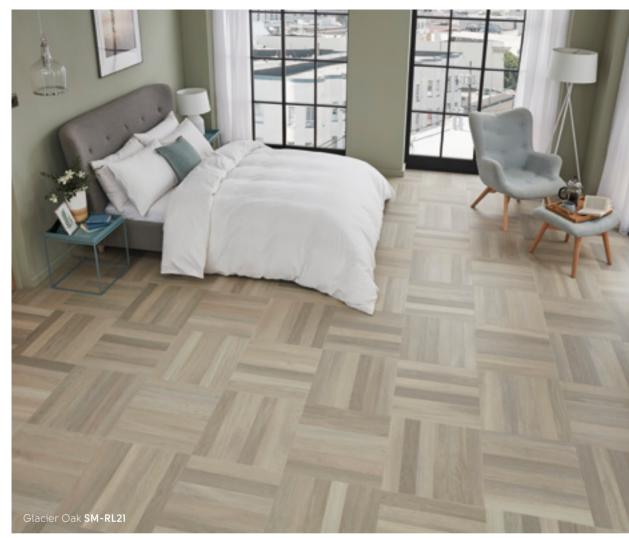

## Full of charm & character

Our Art Select wood collection features our most intricate designs taking inspiration from oaks sourced from the ancient forests of Europe to timbers native to the American Midwest.

Detailed embossing techniques capture the look and feel of the knots and grain found in the original timber that inspired them. These highly realistic textured surfaces are combined with deep bevelled edges to define each individual plank, resulting in a collection that embodies luxury, sophistication and versatility.

The Art Select wood range features the gentle honey tones of Savannah Oak and cool grey hues of Glacier Oak with subtle handscraped finishes, to the deep chocolatey browns of Reclaimed Chestnut, ensuring there is something to complement every interior.