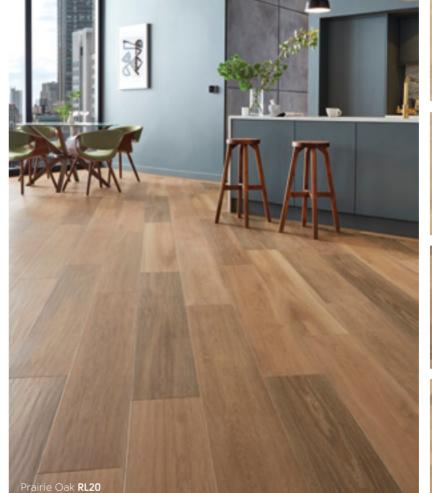

#### Oak Royale

1219mm x 178mm (48" x 7")

(pg 36)

Winter Oak RL04

1422mm x 228mm (56" x 9")

Savannah Oak RL23

Prairie Oak **RL20** 