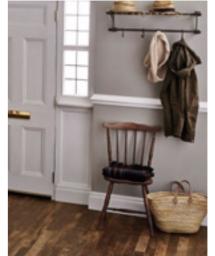

# Traditional & elegant

Our Da Vinci wood collection features classic, timeless designs taking inspiration from a variety of wood species, ensuring there is something to pair with every style.

Each slender plank features a light surface finish giving a smooth, elegant look to the designs highlighted with the wide distinctive bevelled edge. These deep bevels capture the light and allow each plank to stand out within the overall floor.

From the warm, pale tone of American Oak with its subtle grain detail, to the contrasting planks of Scorched Oak, and everything in between, there is something to match every interior décor.

Da Vinci Wood Karndean **Designflooring** 