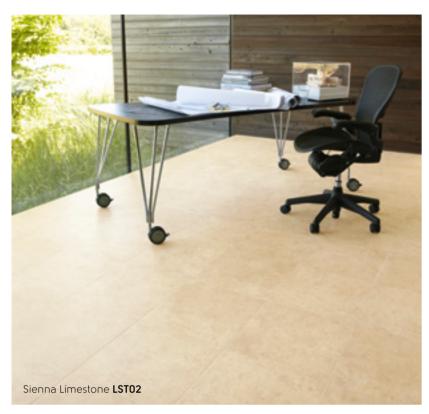

From the sandy beige hues of Sienna Limestone to the deep mottling of Eisen, and everything in between, there is something to pair with modern and classic interiors alike.

Da Vinci Stone Karndean **Designflooring** 

Sienna Limestone LST02 Piazza Limestone LST03