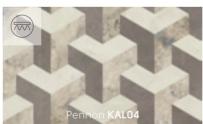

# Geometric impact

Kaleidoscope is a unique collection of wood and stone colours available in different geometric designs including Cubix, Pennon and Apex. Our Kaleidoscope collection can help you achieve 3D impact, movement and visual contrast in your home.

Each piece of your geometric floor has been cleverly cut from our authentic wood and stone designs, with popular colourways from our Art Select, Da Vinci, Van Gogh, Opus and Knight Tile ranges, to form shapes.