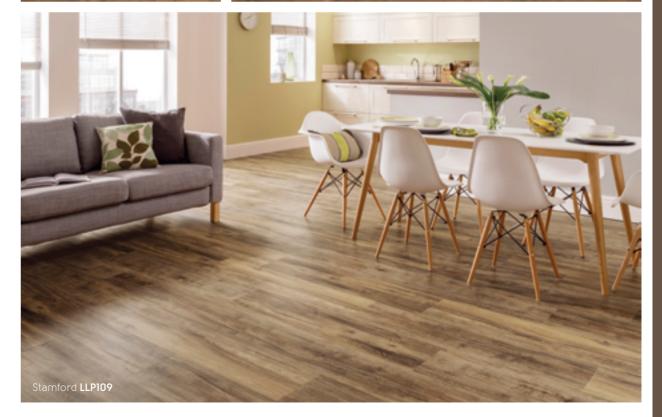

## Clean & contemporary

Our Van Gogh collection offers a wide range of designs for home decorators. Taking inspiration from a variety of natural stones, slates and marbles the full collection gives a wide variety of choice for every interior. From the clean white tones of classic Calacatta marble, to rich, dark contemporary Italian slates, there is a design suited to every home.

Offering designs in a mix of gluedown and rigid core formats, this collection is ideal for home decorators looking to create stylish interiors with a sense of flow over different subfloor conditions, including uneven or drying floors or where sound transmission from rooms above is a consideration.