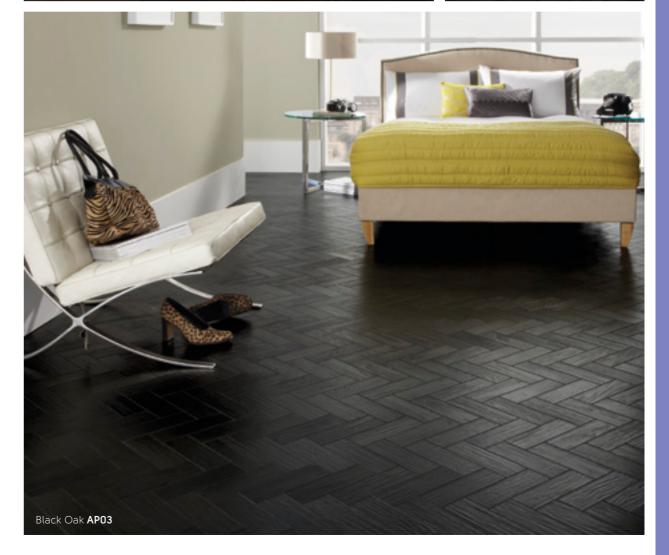

AP06

Black Oak AP03

457mm x 76mm (18" x 3")

Glacier Oak SM-RL21

SM-RL22

Savannah Oak SM-RL23

Prairie Oak SM-RL20

114mm x 114mm / 305mm x 76mm (4 1/2" x 4 1/2" / 12" x 3")