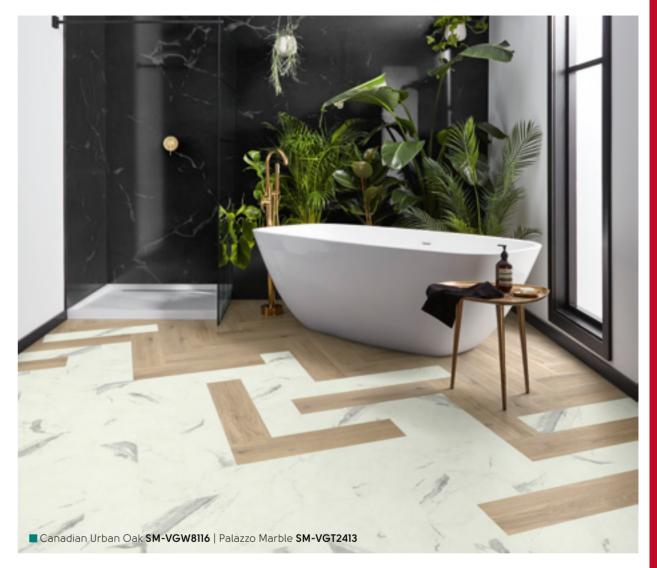

Golden Brushed Oak VGW122T-RKP

Baltic Limed Oak RKP8111

Baltic Mistral Oak RKP8112

708mm x 177mm  $(28" \times 7")$ 

Grey Brushed Oak SM-VGW120T-RKP

Warm Brushed Oak SM-VGW121T-RKP

Canadian Urban Oak SM-VGW8116-RKP

#### 1220mm x 180mm (48" x 7")

Country Oak VGW81T-SCB

Blush Oak VGW107T-SCB Natural Prime Oak VGW115T-SCB French Oak VGW85T-SCB

457mm x 610mm (18" x 24")

Palazzo Marble VGT2413

Venetian Slate VGT2423

Dove Castello Marble VGT2418