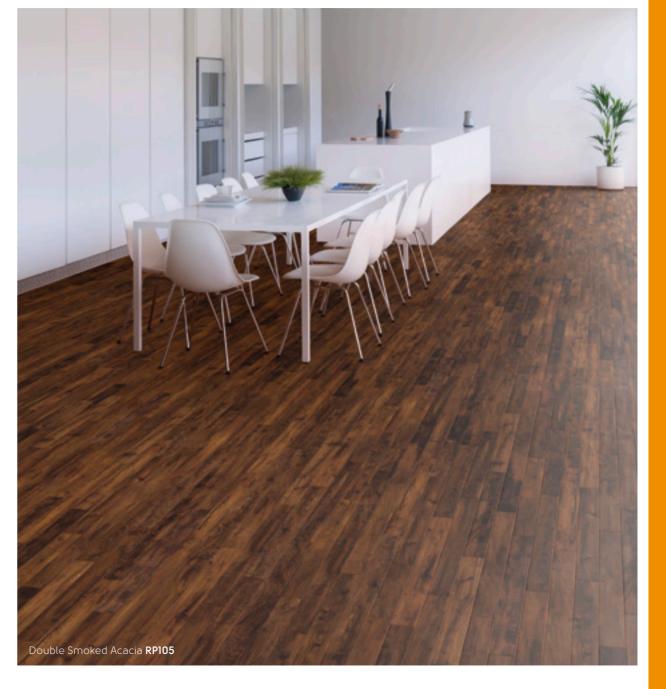

30 | Karndean Designflooring Art Select Wood | 31

## Full of charm & character

Our Art Select wood collection features our most intricate designs taking inspiration from oaks sourced from the ancient forests of Europe to timbers native to the American Midwest.

Detailed embossing techniques capture the look and feel of the knots and grain found in the original timber that inspired them. These highly realistic textured surfaces are combined with deep bevelled edges to define each individual plank, resulting in a collection that embodies luxury, sophistication and versatility.

The Art Select wood range features the gentle honey tones of Savannah Oak and cool grey hues of Glacier Oak with subtle handscraped finishes, to the deep chocolatey browns of Reclaimed Chestnut, ensuring there is something to complement every interior.