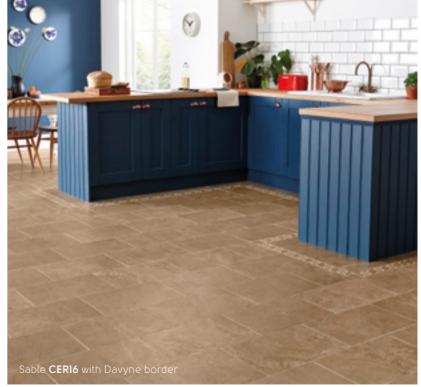

112 | Karndean Designflooring Da Vinci Stone | 113



# Da Vinci Richtextures

Our Da Vinci stone collection features an array of designs taking inspiration from the rich textures of natural stone, weathered steel, woven fabric and more.

Each tile features a light surface finish giving a smooth look and feel, highlighted with the wide distinctive bevelled edge. The deep bevels capture the light and allow each tile to stand out within the overall floor, or pair with a complementary design strip to further enhance the tile size.

From the sandy beige hues of Sienna Limestone to the deep mottling of Eisen, and everything in between, there is something to pair with modern and classic interiors alike.

















Da Vinci Stone Karndean **Designflooring** 





















Da Vinci Stone Karndean **Designflooring** 





























Karndean **Designflooring** Da Vinci Stone



















120 | Karndean Designflooring Van Gogh Stone | 121



## Clean & contemporary

Our Van Gogh collection offers a wide range of designs for home decorators. Taking inspiration from a variety of natural stones, slates and marbles the full collection gives a wide variety of choice for every interior. From the clean white tones of classic Calacatta marble, to rich, dark contemporary Italian slates, there is a design suited to every home.

Offering designs in a mix of gluedown and rigid core formats, this collection is ideal for home decorators looking to create stylish interiors with a sense of flow over different subfloor conditions, including uneven or dryin