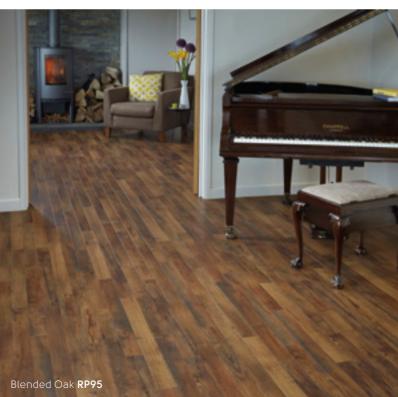

# Traditional & elegant

Our Da Vinci wood collection features classic, timeless designs taking inspiration from a variety of wood species, ensuring there is something to pair with every style.

Each slender plank features a light surface finish giving a smooth, elegant look to the designs highlighted with the wide distinctive bevelled edge. These deep bevels capture the light and allow each plank to stand out within the overall floor.

From the warm, pale tone of American Oak with its subtle grain detail, to the contrasting planks of Scorched Oak, and everything in between, there is something to match every interior décor.

Da Vinci Wood Karndean **Designflooring** 