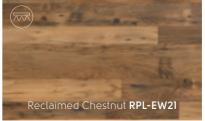

Natural Hickory EW10\*

Reclaimed Chestnut EW21\*

114mm, 152mm and 228mm (4.5", 6" and 9") widths and various lengths

Reclaimed Chestnut RPL-EW21\*