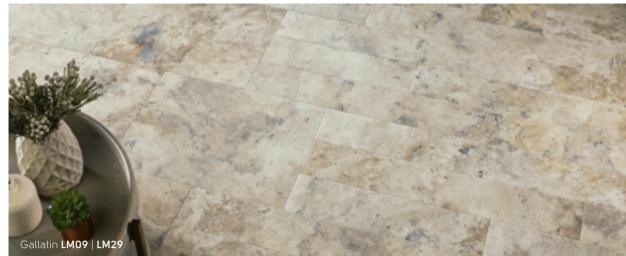

### Elfortlessly stylish

Taking inspiration from the natural beauty of travertine, marble, slate and limestone, our premium Art Select stone collection is effortlessly stylish and one of a kind.

The look and feel of the surface textures found within the original stones that inspire these designs have been picked out by the embossing techniques. These highly realistic textured surfaces are combined with deep bevelled edges and large tile sizes, resulting in a collection that is beautiful and versatile.

From the honey toned limestone, Jersey, in its random size formation, the cool hued, honed travertine of Gallatin, or the deep charcoal slate of Melbourne, there is an Art Select stone floor to pair with every style of interior.

#### Slate

457mm x 610mm (18" x 24")

Melbourne LM05\*

Canberra LM06

Travertine 457mm x 610mm (18" x 24")

Washburn LM07\*

Caldera LM08\*

Gallatin LM09\*

Washburn LM27\*

Caldera LM28\*

Gallatin LM29\*