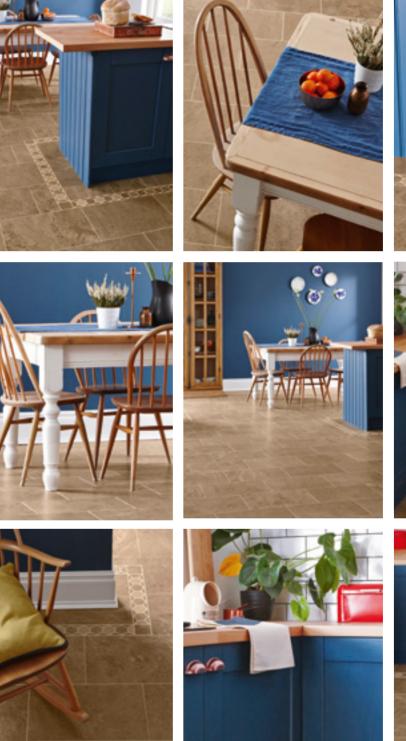

### The first decision is: wood or stone?

If your countertops are wood butcher block, you could opt for a wood design in the same shade or a contrasting shade. However, in this case, as there is a lovely white granite worktop to work with, we felt that stone was the way to go.

Next we needed to pick our main floor tile

### Choose your design components

As this is a stone design, we first considered whether or not we wanted to add a strip. You can go without, however a strip makes more of a statement so we definitely wanted one.