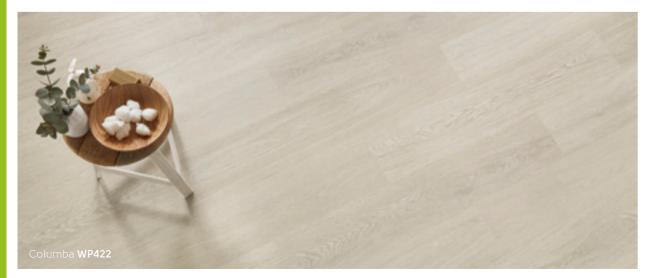

# Timeless appeal

Our fresh, modern Opus collection features clean and contemporary, stylish designs. Taking the more subtle grain details for inspiration, the light limed details bring a neutral backdrop that will help style any interior.

Each Opus wood plank has a light surface texture to capture the grain details found in their inspiration material. This, paired with the extra large plank sizes, make them an ideal canvas to accompany your modern décor.

Featuring the cool, limed finish of Columba to the deep, charcoal tones of Carbo, there is sure to be a hue to set off your scheme.

Featured product: Fabrica WP419 with DS10 3mm design strip

Karndean **Designflooring** Opus Wood

### Opus Wood

(pg 77)

Ignea WP313

915mm x 152mm (36" x 6")

915mm x 102mm (36" x 4")

1219mm x 228mm (48" x 9")

Columba WP422

Avena WP423