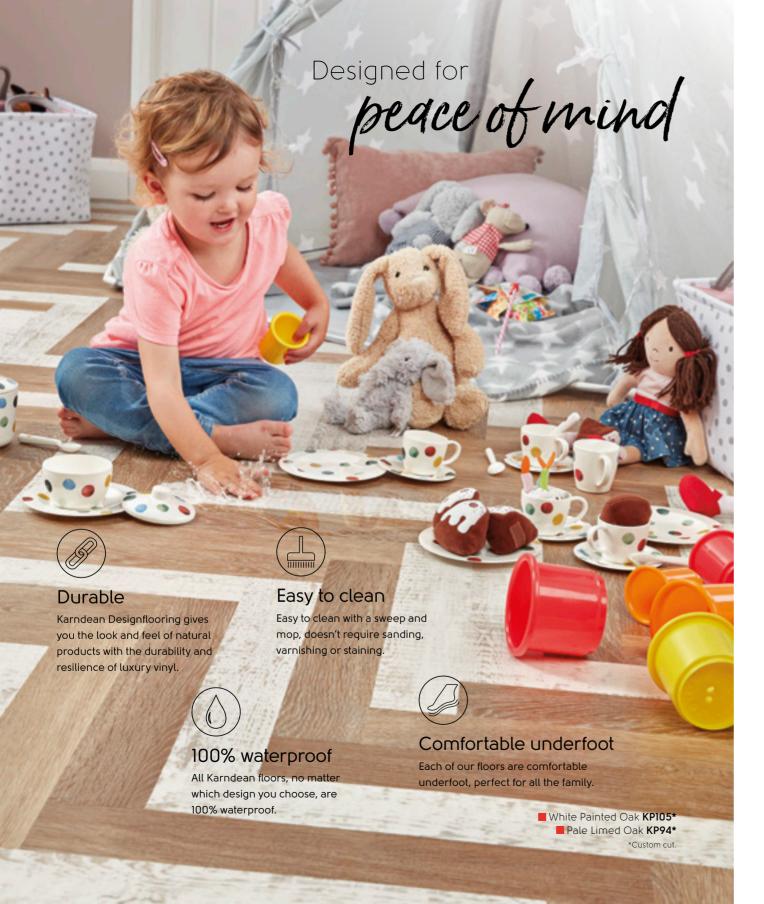

#### Excellent acoustics

The noise from kids' bedrooms, play rooms and loft conversions are reduced by as much as 21dB thanks to our patented K-Core® technology and pre-attached acoustic backing. This unique sound-absorbing construction also helps reduce impact noise within a room. Compared to laminate or stone floors, our rigid core products are exceptionally quiet and the perfect choice for busy family homes.

#### Quick and easy to install

Minimise upheaval with reduced subfloor preparation and fit a new floor in less time with a patented click-locking mechanism; making our rigid core designs up to 30% quicker to install than other floor types.

#### Suitable for new builds and extensions

Our rigid core ranges are suitable for fitting over damp subfloors found in some new build homes and newly built extensions reducing the time spent waiting for the floors to dry.

#### **Excellent acoustics**

Our loose lay products offer effective noise transfer to rooms below by up to 13dB thanks to its construction, making it the perfect acoustic solution for bedrooms, loft conversions, flats and apartments.

#### Installs over most existing hard floors

Due to the innovative K-Wave® friction grip backing, our looselay products can be laid directly over most existing, level, smooth hard floors with minimal subfloor preparation.

#### Quick and easy to install

Minimise upheaval with reduced subfloor preparation and fit a new floor in less time with an innovative friction grip backing holding the planks and tiles in place.