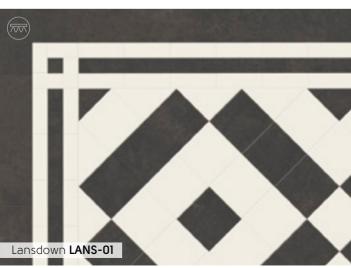

# Victorian grandeur

The Heritage Collection features a range of exquisite designs inspired by the architectural tiled floors of grand Victorian and Regency villas and townhouses.

Each design has been created to give the opulent look of classic geometric tiles. From striking monochrome designs to beautifully blended traditional patterns, the collection reflects both the classic elegance of historic homes and the boldness of contemporary trends.

Presenting a range of 12 colours, from timeless terracotta, crimson and gold to contemporary dove grey, taupe and baby blue, the Heritage Collection features square, triangle and octagonal tiles, available in all 12 shades, which can be mixed and matched in any combination to create a truly individual floor.

Featured product: Clifton CLIF-04

Heritage Collection Karndean **Designflooring** 