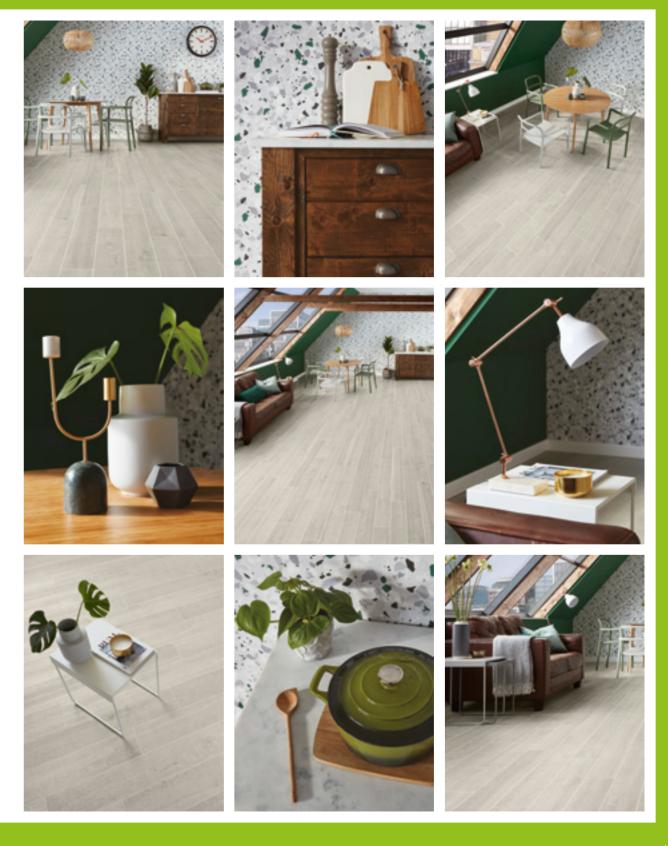

72 | Karndean Designflooring Opus Wood

# Timeless appeal

Our fresh, modern Opus collection features clean and contemporary, stylish designs. Taking the more subtle grain details for inspiration, the light limed details bring a neutral backdrop that will help style any interior.

Each Opus wood plank has a light surface texture to capture the grain details found in their inspiration material. This, paired with the extra large plank sizes, make them an ideal canvas to accompany your modern décor.

Featuring the cool, limed finish of Columba to the deep, charcoal tones of Carbo, there is sure to be a hue to set off your scheme.

Featured product: Fabrica WP419 with DS10 3mm design strip

Karndean **Designflooring** Opus Wood