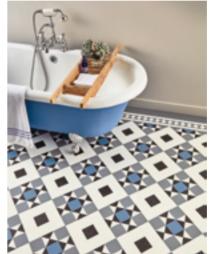

# Victorian grandeur

The Heritage Collection features a range of exquisite designs inspired by the architectural tiled floors of grand Victorian and Regency villas and townhouses.

Each design has been created to give the opulent look of classic geometric tiles. From striking monochrome designs to beautifully blended traditional patterns, the collection reflects both the classic elegance of historic homes and the boldness of contemporary trends.

Ideal for recreating the original character of period interiors or for a contemporary statement look, the heritage look, the Heritage Collection features a tasteful mix of shades that can be used to create a totally individual look.

Presenting a range of 12 colours, from timeless terracotta, crimson and gold to contemporary dove grey, taupe and baby blue, the Heritage Collection features square, triangle and octagonal tiles, available in all 12 shades, which can be mixed and matched in any combination to create a truly individual floor.

Featured product: Clifton CLIF-04

Heritage Collection Karndean **Designflooring** 