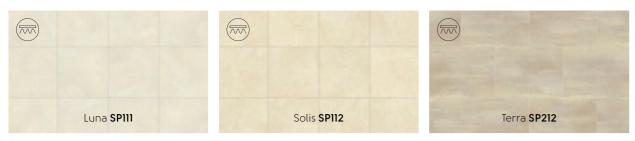

# Light surface textures

Inspired by polished limestone and poured concrete, the contemporary look and feel of Opus is carried across to its stone range.

The extra-large tile sizes paired with light surface texture and micro bevelled edge enhances the smooth, modern look that can be paired with matching design strips to complement the style of your room.

Varying in shades of creamy white with Luna and darker tones of Lutum the Opus stone collection is the perfect option for contemporary interiors.

Featured product: Fumo SP216 with DS12 3mm design strip

### Opus Stone

Thickness: 2.5mm Wear layer: 0.55mm Bevel:

457mm x 457mm (18" x 18")

(pg 132) Solis SP112

457mm x 610mm (18" x 24")

Fumo SP216

Forma SP214

(pg 134)