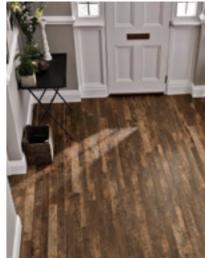

# Traditional & elegant

Our Da Vinci wood collection features classic, timeless designs taking inspiration from a variety of wood species, ensuring there is something to pair with every style.

Each slender plank features a light surface finish giving a smooth, elegant look to the designs highlighted with the wide distinctive bevelled edge. These deep bevels capture the light and allow each plank to stand out within the overall floor.

From the warm, pale tone of American Oak with its subtle grain detail, to the contrasting planks of Scorched Oak, and everything in between, there is something to match every interior décor.

Da Vinci Wood Karndean **Designflooring** 