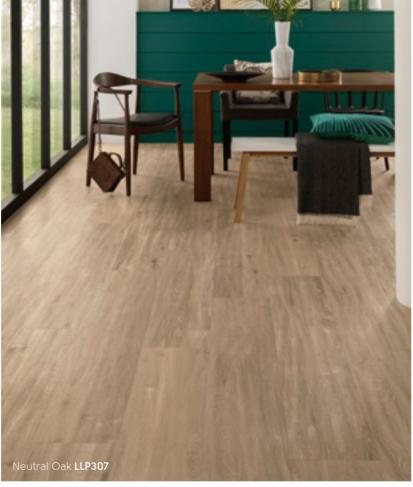

#### Karndean LooseLay

### Easy fit flooring

Karndean LooseLay is a range of luxury vinyl flooring featuring our K-Wave® friction grip backing that holds the product in place. It creates a strong bond to the subfloor using a combination of weight and friction.

Perfect for temporary and permanent use, Karndean LooseLay is ideal if you are interested in changing out the flooring frequently or want to reduce sound passing to rooms below. What's more, it's quick and easy to install, requiring only the use of a light tackifier in the majority of installations.

This collection features a wide-ranging palette of colour such as the distressed hues of Hudson, the deep chocolate tones of Dover and the vibrant copper tones of Burlington.

Karndean LooseLay Wood Karndean **Designflooring** 