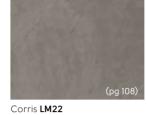

## Versatility & style

Our popular Knight Tile collection is our most affordable range, offering versatility to home decorators.

Taking inspiration from a variety of natural stones, slates and marbles the full collection gives a wide variety of choice for every interior. From the classic pale tones of Glacial Marble to the contemporary Grey Riven Slate, there is a design suited to every home.

Offering a flexible mix of gluedown and rigid core formats, this collection is ideal for home decorators looking to create stylish interiors with a sense of flow over different subfloor conditions, including uneven or drying floors or where sound transmission from rooms above is a consideration.

Featured product: Basel Stone ST23 with DS10 3mm design strip

Knight Tile Stone Karndean **Designflooring** 

Karndean **Designflooring** Knight Tile Stone

= available in gluedown | = available in rigid core | = available in loose lay