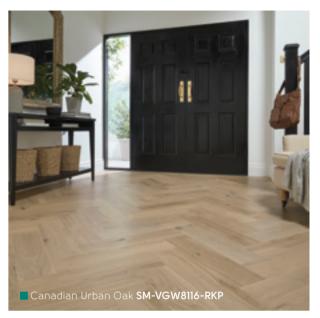

Golden Brushed Oak VGW122T-RKP

Baltic Limed Oak RKP8111

Baltic Mistral Oak RKP8112

708mm x 177mm  $(28" \times 7")$ 

Grey Brushed Oak SM-VGW120T-RKP

Warm Brushed Oak SM-VGW121T-RKP

Canadian Urban Oak SM-VGW8116-RKP