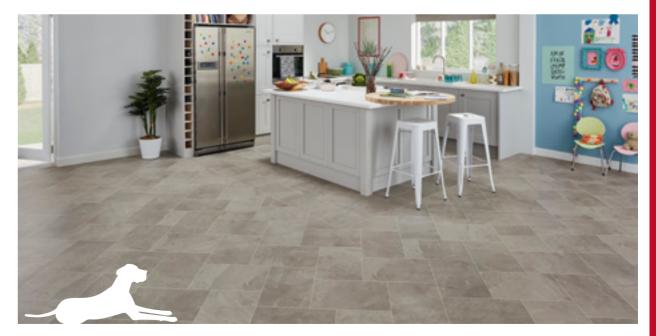

# The right look for every room

We know that style is personal and every space is different. To help you find the right floor for your home, see what each of our ranges has to offer:

|                                    | Wood     | Stone    | Thickness               | Wear<br>layer |                                                                                                                                                                                                              |
|------------------------------------|----------|----------|-------------------------|---------------|--------------------------------------------------------------------------------------------------------------------------------------------------------------------------------------------------------------|
| GLUEDOWN Art Select                | <b>√</b> | <b>√</b> | 3.0mm                   | 0.7mm         | Full of charm and character, our premium Art Select range brings the natural beauty of real wood and stone to life in your home.                                                                             |
| Da Vinci                           | <b>√</b> | <b>√</b> | 3.0mm                   | 0.7mm         | Discover a modern twist on a traditional look with our Da<br>Vinci range. Each product features a wide bevelled edge<br>and light surface finish, with designs heavily influenced by<br>reclaimed materials. |
| RIGID CORE<br>GLUEDOWN<br>Van Gogh | <b>√</b> | <b>√</b> | 3.0mm<br>5.5mm<br>6.5mm | 0.55mm        | From European oaks to salvaged timbers, the mix of classic yet contemporary products in our Van Gogh range suits every style and décor. Available in both gluedown and rigid core fitting formats.           |
| GLUEDOWN<br>Opus                   | V        | V        | 2.5mm                   | 0.55mm        | The designs in our Opus range have been tailored to modern trends. Expect large plank and tile sizes, clean lines, and a wide range of tones and colours to suit every interior.                             |
| RIGID CORE CUEDOWN Knight Tile     | <b>√</b> | <b>√</b> | 2.0mm<br>4.5mm          | 0.3mm         | Our Knight Tile range offers our widest, most accessible range of wood effect planks, and stone effect tiles to suit every home. Available in gluedown and rigid core fitting formats.                       |
| Kaleido<br>SCOPE                   | <b>√</b> | <b>√</b> | Various                 | Various       | 3D impact, movement, and visual contrast, for statement floors and effects in contemporary homes.                                                                                                            |
| Heritage<br>Collection             |          | <b>√</b> | 2.5mm                   | 0.55mm        | Inspired by the look of classic geometric tiles, our Heritage<br>Collection features an array of striking designs.                                                                                           |
| Karndean LooseLay                  | <b>√</b> | <b>√</b> | 4.5mm                   | 0.55mm        | The design quality you expect from Karndean in an innovative installation format.                                                                                                                            |