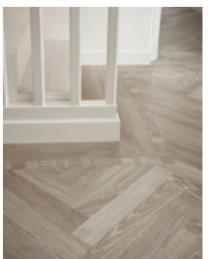

### Time to choose your laying pattern

You could lay the floor in a brick lay pattern, but for this floor we went for a herringbone effect to add more visual interest in the space.

### Why not add a ready made border?

Now this floor could be finished, but... we weren't quite done yet!

We offer ready made borders that go perfectly with these tiles.

With three borders to choose from, we opted for the Windsor border to keep the space nice and light. It really worked and is the perfect finishing touch to this space.