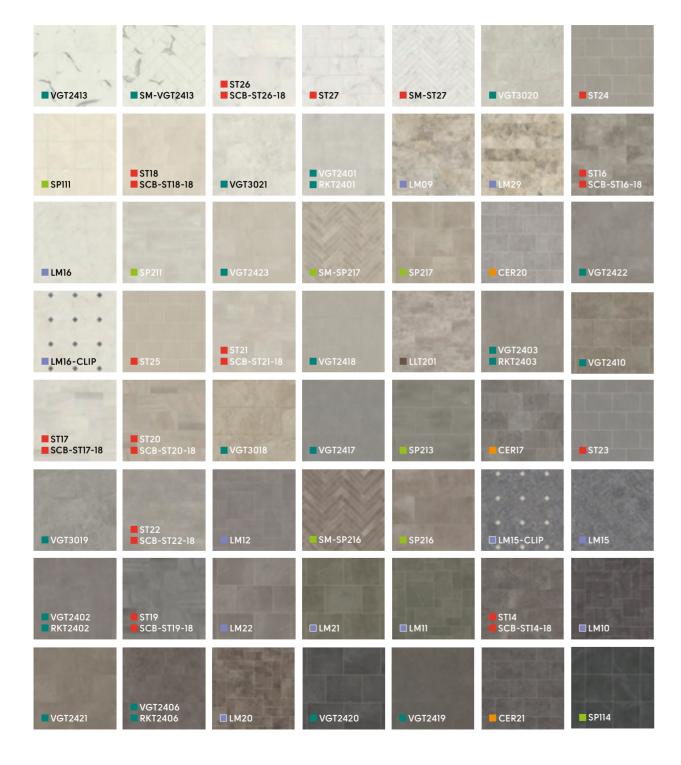

### Art Select Stone

#### Limestone

915mm x 915mm (36" x 36") Random Panel<sup>†</sup>

Alderney LM03

Jersey LM01

Guernsey LM02

Herm LM20

#### Marble 406mm x 406mm (16" x 16")

Otono LM15

LM15-CLIP

Fiore LM16

LM16-CLIP

#### Marble

915mm x 915mm (36" x 36") Random Panel<sup>†</sup>

Ashford LM10

† Each panel is created from nine assorted tiles with design strips. Offsetting tiles are also included to create a natural look.

### Art Select Stone

Thickness: 3.0mm Wear layer: 0.7mm Bevel: Standard

#### Slate

457mm x 610mm (18" x 24")

Melbourne LM05\*

Canberra LM06

Travertine 457mm x 610mm (18" x 24")

Washburn LM07\*

Caldera LM08\*

Gallatin LM09\*

Slate 915mm x 915mm (36" x 36") Random Panel<sup>†</sup>

Oakeley LM11

† Each panel is created from nine assorted tiles with design strips. Offsetting tiles are also included to create a natural look.

152mm x 915mm (6" x 36")

Washburn LM27\*

Caldera LM28\*

Gallatin LM29\*

### Da Vinci Wood

Thickness: 3.0mm Wear layer: 0.7mm

915mm x 76mm (36" x 3")

Limed Linen Oak RP98\*

Thickness: 3.0mm Wear layer: 0.7mm Bevel: Standard

406mm x 406mm (16" x 16")

Spirito Limestone **LST04** 

Alabaster CC04

Sienna Limestone LST02 Piazza Limestone LST03

#### 305mm x 457mm (12" x 18")

(pg 116) Molten CERII

(pg 116) Eisen CER13

(pg 119) Carbon CER14

\* Please note: as a feature of the design, these products incorporate a high colour variation between individual planks