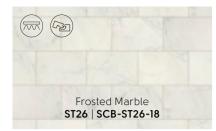

### Knight Tile Stone

305mm x 457mm (12" x 18")

Frosted Marble SCB-ST26-18

Ivory Riven Slate SCB-ST18-18

Dove Grey Concrete SCB-ST21-18

Honed Oyster Slate SCB-ST17-18

Honed Pebble Slate SCB-ST20-18

Portland Stone SCB-ST13-18