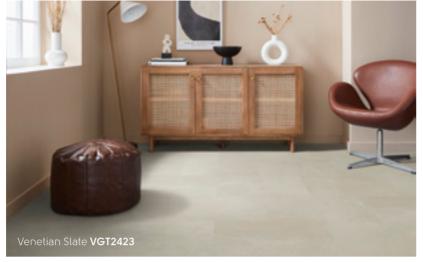

#### 1220mm x 180mm (48" x 7")

Country Oak VGW81T-SCB

Blush Oak VGW107T-SCB Natural Prime Oak VGW115T-SCB French Oak VGW85T-SCB

457mm x 610mm (18" x 24")

Palazzo Marble VGT2413

Venetian Slate VGT2423

Dove Castello Marble VGT2418