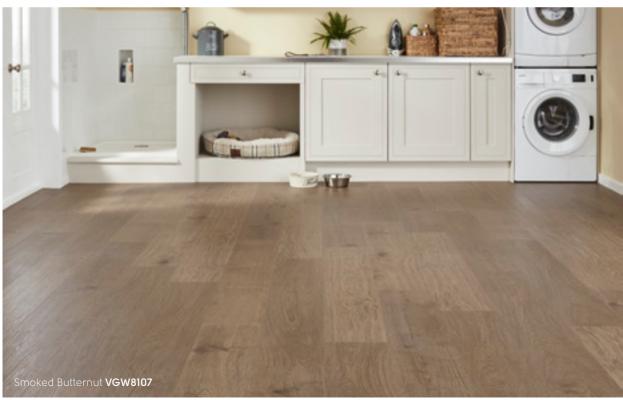

# Détailed grain texture

Taking inspiration from many wood species found around the world, our Van Gogh range offers a wide range of designs to choose from. With products inspired by European oaks to reclaimed, salvaged timbers, there is a design to suit both contemporary and rustic interiors alike.

Every Van Gogh plank has a detailed wood grain texture, enhancing the colour and pattern of the product. The larger plank sizes complement these tactile surfaces to create the look and feel of a true timber floor.

Featuring muted tones of White Washed Oak with its subtle graining detail, to the cool grey tones of Nimbus Oak, you will find a product to match your contemporary interiors, while our salvaged redwood and barnwood designs offer a backdrop ideal for a modern rustic finish.