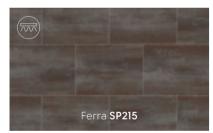

### Opus Stone

Thickness: 2.5mm Wear layer: 0.55mm Bevel:

457mm x 457mm (18" x 18")

(pg 132) Solis SP112

457mm x 610mm (18" x 24")

Fumo SP216

Forma SP214

(pg 134)

Ferra SP215

= available in gluedown | = available in rigid core | = available in loose lay