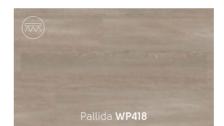

structures in































72 | Karndean Designflooring Opus Wood



# Timeless appeal

Our fresh, modern Opus collection features clean and contemporary, stylish designs. Taking the more subtle grain details for inspiration, the light limed details bring a neutral backdrop that will help style any interior.

Each Opus wood plank has a light surface texture to capture the grain details found in their inspiration material. This, paired with the extra large plank sizes, make them an ideal canvas to accompany your modern décor.

Featuring the cool, limed finish of Columba to the deep, charcoal tones of Carbo, there is sure to be a hue to set off your scheme.



Featured product: Fabrica WP419 with DS10 3mm design strip



Karndean **Designflooring** Opus Wood



























Opus Wood Karndean **Designflooring** 



























78 | Karndean Designflooring Knight Tile Wood | 79



## Accessible style

Our popular Knight Tile collection is our most affordable range, offering versatility to home decorators. Taking inspiration from a variety of oaks, driftwoods and pines, the full collection gives a wide variety of choice for every interior.

This collection covers a range of finishes, including rustic, lime washed and painted looks in both traditional and herringbone plank sizes, all finished with a light surface texture. From the pale tones of Washed Scandi Pine to the deep, brown hues of Aged Oak, there is a design and colourway suited for contemporary to rustic interiors.

Offering a flexible mix of gluedown and rigid core formats in b