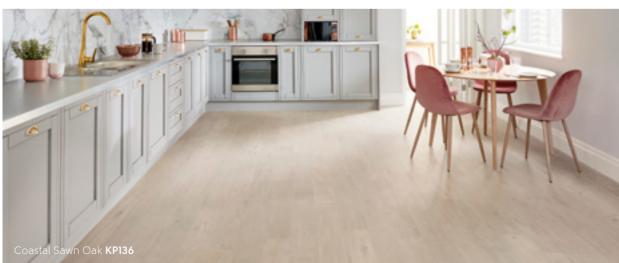

## Accessible style

Our popular Knight Tile collection is our most affordable range, offering versatility to home decorators. Taking inspiration from a variety of oaks, driftwoods and pines, the full collection gives a wide variety of choice for every interior.

This collection covers a range of finishes, including rustic, lime washed and painted looks in both traditional and herringbone plank sizes, all finished with a light surface texture. From the pale tones of Washed Scandi Pine to the deep, brown hues of Aged Oak, there is a design and colourway suited for contemporary to rustic interiors.