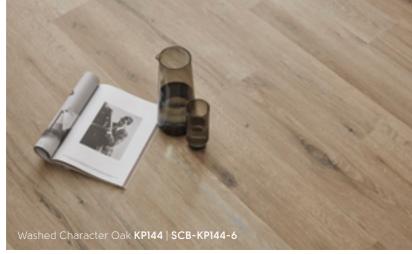

### Knight Tile Wood

915mm x 152mm (36" x 6")

White Painted Oak SCB-KP105-6

Grey Limed Oak SCB-KP138-6

Rose Washed Oak SCB-KP95-6

Washed Character Oak SCB-KP144-6

Lime Washed Oak SCB-KP99-6

Traditional Character Oak SCB-KP146-6