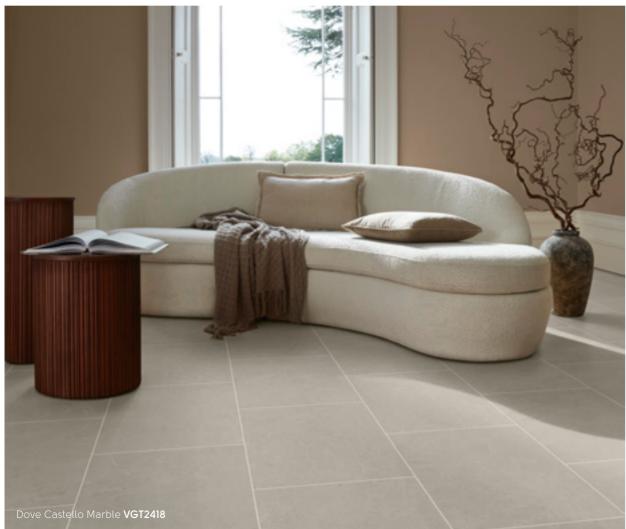

#### 1220mm x 180mm (48" x 7")

Country Oak VGW81T-SCB

Blush Oak VGW107T-SCB Natural Prime Oak VGW115T-SCB French Oak VGW85T-SCB

457mm x 610mm (18" x 24")

Palazzo Marble VGT2413

Venetian Slate VGT2423

Dove Castello Marble VGT2418