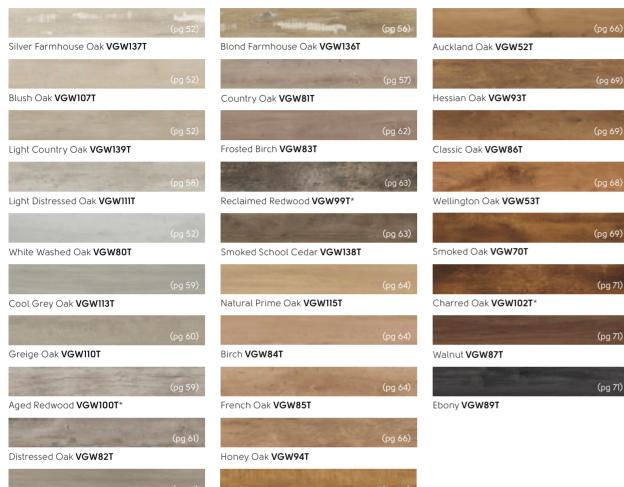

# Détailed grain texture

Taking inspiration from many wood species found around the world, our Van Gogh range offers a wide range of designs to choose from. With products inspired by European oaks to reclaimed, salvaged timbers, there is a design to suit both contemporary and rustic interiors alike.

Every Van Gogh plank has a detailed wood grain texture, enhancing the colour and pattern of the product. The larger plank sizes complement these tactile surfaces to create the look and feel of a true timber floor.

Featuring muted tones of White Washed Oak with its subtle graining detail, to the cool grey tones of Nimbus Oak, you will find a product to match your contemporary interiors, while our salvaged redwood and barnwood designs offer a backdrop ideal for a modern rustic finish.

Offering a flexible mix of gluedown and rigid core formats in both full-sized planks and modern herringbone, this collection is ideal for home decorators looking to create stylish interiors with a sense of flow over different subfloor conditions, including uneven or drying floors or where sound transmission from rooms above is a consideration.