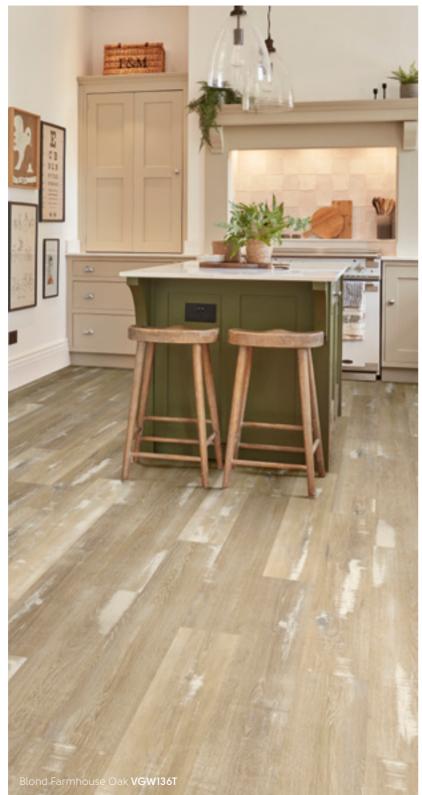

# Détailed grain texture

Taking inspiration from many wood species found around the world, our Van Gogh range offers a wide range of designs to choose from. With products inspired by European oaks to reclaimed, salvaged timbers, there is a design to suit both contemporary and rustic interiors alike.

Every Van Gogh plank has a detailed wood grain texture, enhancing the colour and pattern of the product. The larger plank sizes complement these tactile surfaces to create the look and feel of a true timber floor.

Featuring muted tones of White Washed Oak with its subtle graining detail, to the cool grey tones of Nimbus Oak, you will find a product to match your contemporary interiors, while our salvaged redwood and barnwood designs offer a backdrop ideal for a modern rustic finish.

Offering a flexible mix of gluedown and rigid core formats in both full-sized planks and modern herringbone, this collection is ideal for home decorators looking to create stylish interiors with a sense of flow over different subfloor conditions, including uneven or drying floors or where sound transmission from rooms above is a consideration.