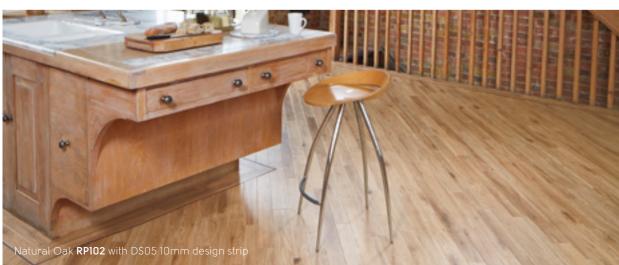

## Full of charm & character

Our Art Select wood collection features our most intricate designs taking inspiration from oaks sourced from the ancient forests of Europe to timbers native to the American Midwest.

Detailed embossing techniques capture the look and feel of the knots and grain found in the original timber that inspired them. These highly realistic textured surfaces are combined with deep bevelled edges to define each individual plank, resulting in a collection that embodies luxury, sophistication and versatility.

The Art Select wood range features the gentle honey tones of Savannah Oak and cool grey hues of Glacier Oak with subtle handscraped finishes, to the deep chocolatey browns of Reclaimed Chestnut, ensuring there is something to complement every interior.