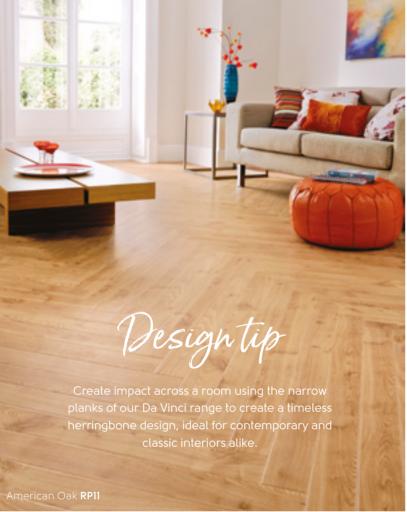

# Traditional & elegant

Our Da Vinci wood collection features classic, timeless designs taking inspiration from a variety of wood species, ensuring there is something to pair with every style.

Each slender plank features a light surface finish giving a smooth, elegant look to the designs highlighted with the wide distinctive bevelled edge. These deep bevels capture the light and allow each plank to stand out within the overall floor.

From the warm, pale tone of American Oak with its subtle grain detail, to the contrasting planks of Scorched Oak, and everything in between, there is something to match every interior décor.

Da Vinci Wood Karndean **Designflooring** 