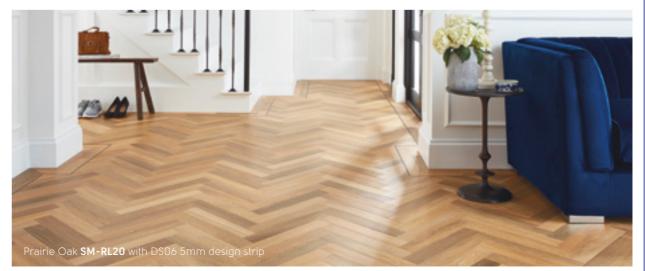

AP06

Black Oak AP03

457mm x 76mm (18" x 3")

Glacier Oak SM-RL21

SM-RL22

Savannah Oak SM-RL23

Prairie Oak SM-RL20

114mm x 114mm / 305mm x 76mm (4 1/2" x 4 1/2" / 12" x 3")