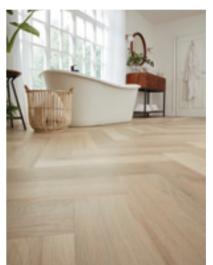

### Time to choose your laying pattern

You could lay the floor in a brick lay pattern, but for this floor we went for a herringbone effect to add more visual interest in the space.

### Why not add a ready made border?

Now this floor could be finished, but... we weren't quite done yet!

We offer ready made borders that go perfectly with these tiles.

With three borders to choose from, we opted for the Windsor border to keep the space nice and light. It really worked and is the perfect finishing touch to this space.