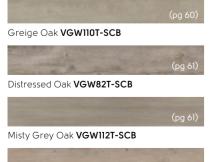

#### 711mm x 178mm (28" x 7")

Misty Grey Oak VGW112T

Natural School Cedar VGW142T

<sup>\*</sup> Please note: as a feature of the design, these products incorporate a high colour variation between individual planks