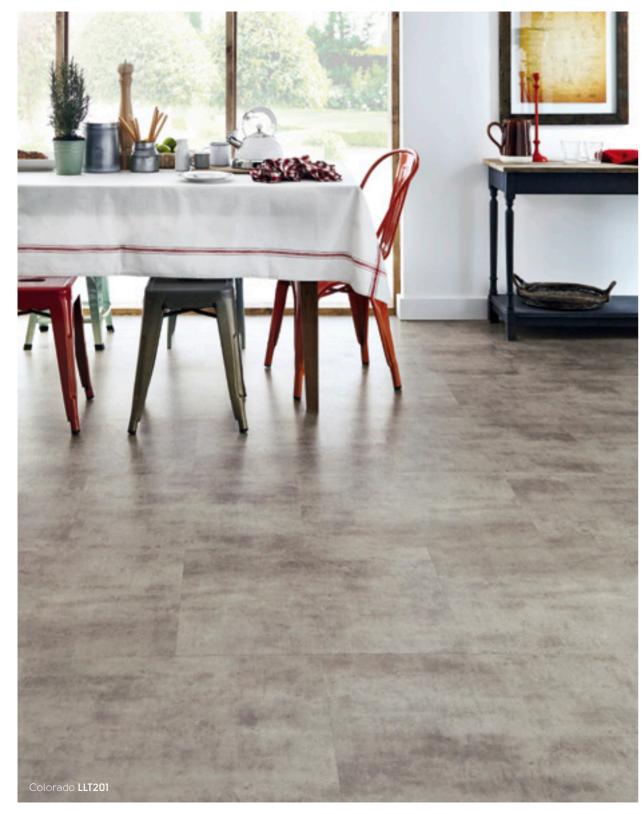

# Détailed grain texture

Taking inspiration from many wood species found around the world, our Van Gogh range offers a wide range of designs to choose from. With products inspired by European oaks to reclaimed, salvaged timbers, there is a design to suit both contemporary and rustic interiors alike.

Every Van Gogh plank has a detailed wood grain texture, enhancing the colour and pattern of the product. The larger plank sizes complement these tactile surfaces to create the look and feel of a true timber floor.

Featuring muted tones of White Washed Oak with its subtle graining detail, to the cool grey tones of Nimbus Oak, you will find a product to match your contemporary interiors, while our salvaged redwood and barnwood designs offer a backdrop ideal for a modern rustic finish.