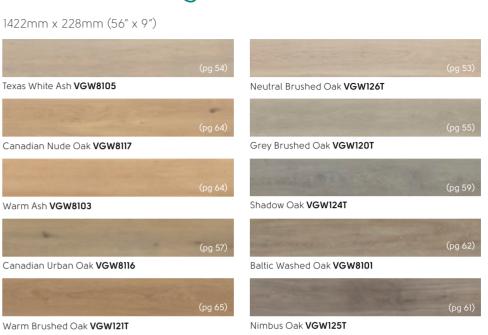

# Détailed grain texture

Taking inspiration from many wood species found around the world, our Van Gogh range offers a wide range of designs to choose from. With products inspired by European oaks to reclaimed, salvaged timbers, there is a design to suit both contemporary and rustic interiors alike.

Every Van Gogh plank has a detailed wood grain texture, enhancing the colour and pattern of the product. The larger plank sizes complement these tactile surfaces to create the look and feel of a true timber floor.

Featuring muted tones of White Washed Oak with its subtle graining detail, to the cool grey tones of Nimbus Oak, you will find a product to match your contemporary interiors, while our salvaged redwood and barnwood designs offer a backdrop ideal for a modern rustic finish.

Offering a flexible mix of gluedown and rigid core formats in both full-sized planks and modern herringbone, this collection is ideal for home decorators looking to create stylish interiors with a sense of flow over different subfloor conditions, including uneven or drying floors or where sound transmission from rooms above is a consideration.