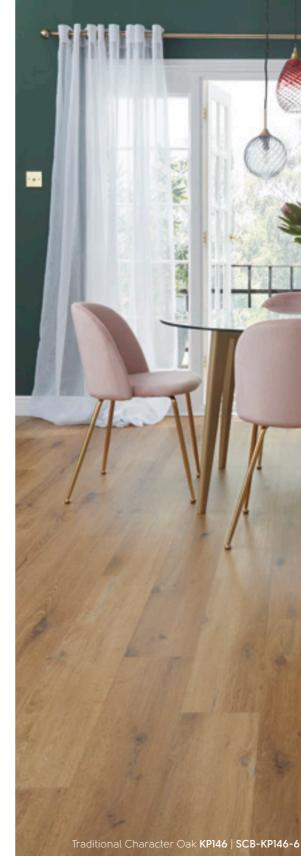

### Knight Tile Wood

915mm x 152mm (36" x 6")

White Painted Oak SCB-KP105-6

Grey Limed Oak SCB-KP138-6

Rose Washed Oak SCB-KP95-6

Washed Character Oak SCB-KP144-6

Lime Washed Oak SCB-KP99-6

Traditional Character Oak SCB-KP146-6