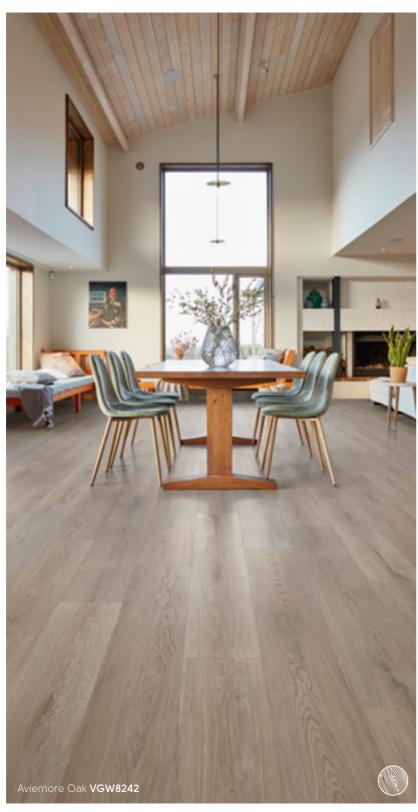

# Détailed grain texture

Taking inspiration from many wood species found around the world, our Van Gogh range offers a wide range of designs to choose from. With products inspired by European oaks to reclaimed, salvaged timbers, there is a design to suit both contemporary and rustic interiors alike.

Every Van Gogh plank has a detailed wood grain texture, enhancing the colour and pattern of the product. The larger plank sizes complement these tactile surfaces to create the look and feel of a true timber floor.

Featuring muted tones of White Washed Oak with its subtle graining detail, to the cool grey tones of Nimbus Oak, you will find a product to match your contemporary interiors, while our salvaged redwood and barnwood designs offer a backdrop ideal for a modern rustic finish.

Offering a flexible mix of gluedown and rigid core formats in both full-sized planks and modern herringbone, this collection is ideal for home decorators looking to create stylish interiors with a sense of flow over different subfloor conditions, including uneven or drying floors or where sound transmission from rooms above is a consideration.