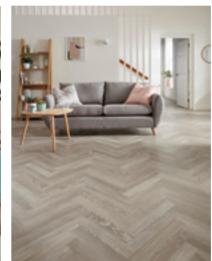

### Time to choose your laying pattern

You could lay the floor in a brick lay pattern, but for this floor we went for a herringbone effect to add more visual interest in the space.

### Why not add a ready made border?

Now this floor could be finished, but... we weren't quite done yet!

We offer ready made borders that go perfectly with these tiles.

With three borders to choose from, we opted for the Windsor border to keep the space nice and light. It really worked and is the perfect finishing touch to this space.