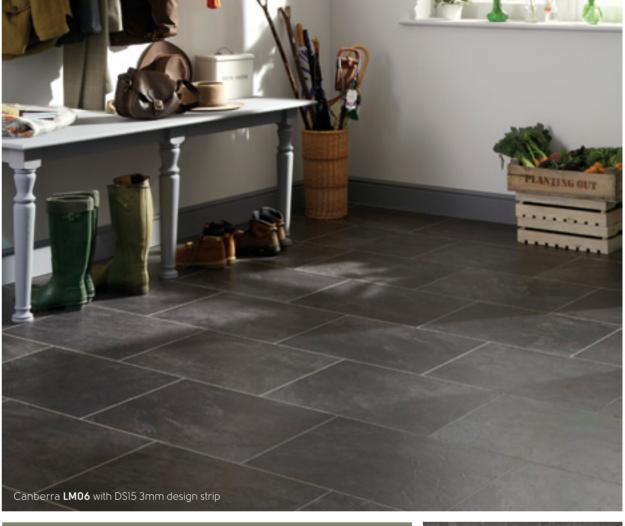

#### Slate

457mm x 610mm (18" x 24")

Melbourne LM05\*

Canberra LM06

Travertine 457mm x 610mm (18" x 24")

Washburn LM07\*

Caldera LM08\*

Gallatin LM09\*