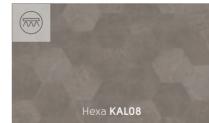

# Geometric impact

Kaleidoscope is a unique collection of wood and stone colours available in different geometric designs including Cubix, Pennon and Apex. Our Kaleidoscope collection can help you achieve 3D impact, movement and visual contrast in your home.

Each piece of your geometric floor has been cleverly cut from our authentic wood and stone designs, with popular colourways from our Art Select, Da Vinci, Van Gogh, Opus and Knight Tile ranges, to form shapes.