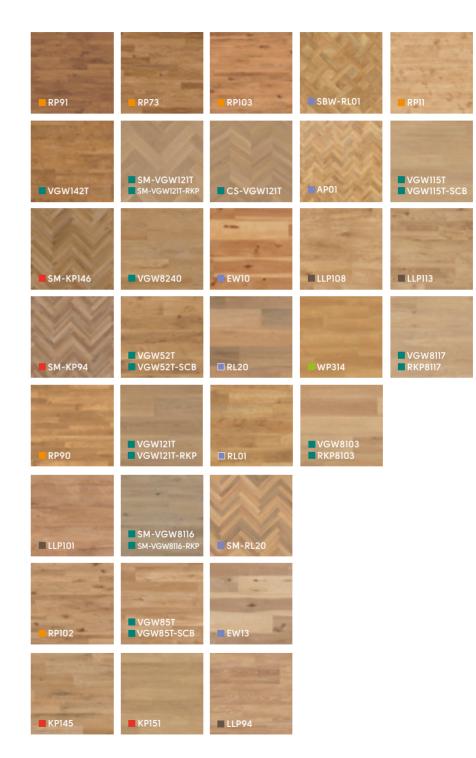

### Art Select Wood

915mm x 152mm (36" x 6")

(pg 35)

(pg 41)

Oak Premier

Dusk Oak HC03

Morning Oak HC02

Dawn Oak **HC01** 

Midnight Oak **HC06** 

#### Handcrafted

915mm x 152mm (36" x 6")

Hickory Nutmeg EW03

Hickory Peppercorn EW02

1422mm x 228mm (56" x 9")

Weathered Hickory EW11\*

Vintage Hickory EW12\*

Classic Hickory EW13\*

Natural Hickory EW10\*

Reclaimed Chestnut EW21\*

114mm, 152mm and 228mm (4.5", 6" and 9") widths and various lengths

Reclaimed Chestnut RPL-EW21\*

#### Oak Royale

1219mm x 178mm (48" x 7")

(pg 36)

Winter Oak RL04

1422mm x 228mm (56" x 9")

Savannah Oak RL23

Prairie Oak **RL20** 

### Art Select Wood

Thickness: 3.0mm Wear layer: 0.7mm Bevel:

Parquet

228mm x 76mm (9" x 3")

Storm Oak AP07

Auburn Oak AP02

Blond Oak AP01

Spanish Cherry AP05

AP06

Black Oak AP03

457mm x 76mm (18" x 3")

Glacier Oak SM-RL21

SM-RL22

Savannah Oak SM-RL23

Prairie Oak SM-RL20

114mm x 114mm / 305mm x 76mm (4 1/2" x 4 1/2" / 12" x 3")

Storm Oak SBW-RL12

Spring Oak SBW-RL01

<sup>\*</sup> Please note: as a feature of the design, these products incorporate a high colour variation between individual planks