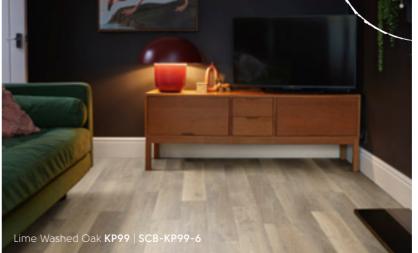

## Accessible style

Our popular Knight Tile collection is our most affordable range, offering versatility to home decorators. Taking inspiration from a variety of oaks, driftwoods and pines, the full collection gives a wide variety of choice for every interior.

This collection covers a range of finishes, including rustic, lime washed and painted looks in both traditional and herringbone plank sizes, all finished with a light surface texture. From the pale tones of Washed Scandi Pine to the deep, brown hues of Aged Oak, there is a design and colourway suited for contemporary to rustic interiors.

Offering a flexible mix of gluedown and rigid core formats in both full-sized planks and modern herringbone, this collection is ideal for home decorators looking to create stylish interiors with a sense of flow over different subfloor conditions, including uneven or drying floors or where sound transmission from rooms above is a consideration.