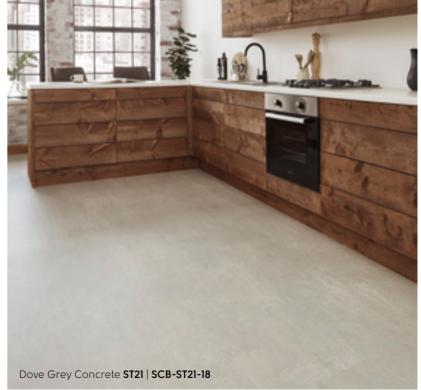

### Knight Tile Stone

305mm x 457mm (12" x 18")

Frosted Marble SCB-ST26-18

Ivory Riven Slate SCB-ST18-18

Dove Grey Concrete SCB-ST21-18

Honed Oyster Slate SCB-ST17-18

Honed Pebble Slate SCB-ST20-18

Portland Stone SCB-ST13-18