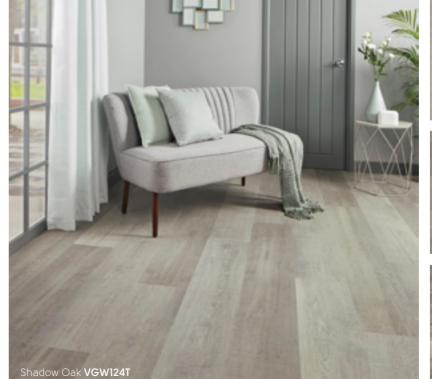

## Clean & contemporary

Our Van Gogh collection offers a wide range of designs for home decorators. Taking inspiration from a variety of natural stones, slates and marbles the full collection gives a wide variety of choice for every interior. From the clean white tones of classic Calacatta marble, to rich, dark contemporary Italian slates, there is a design suited to every home.

Offering designs in a mix of gluedown and rigid core formats, this collection is ideal for home decorators looking to create stylish interiors with a sense of flow over different subfloor conditions, including uneven or drying floors or where sound transmission from rooms above is a consideration.