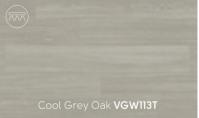

#### 711mm x 178mm (28" x 7")

Misty Grey Oak VGW112T

Natural School Cedar VGW142T

<sup>\*</sup> Please note: as a feature of the design, these products incorporate a high colour variation between individual planks