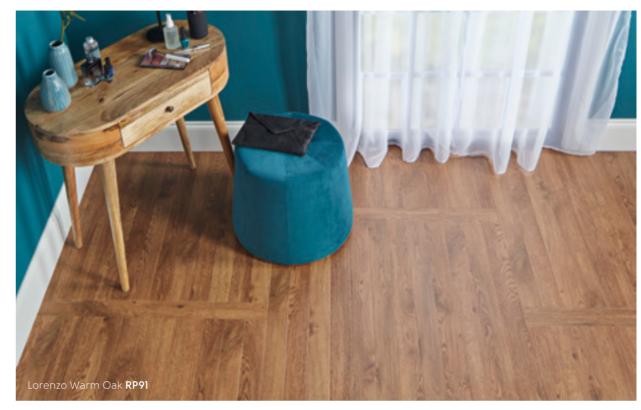

This collection features a wide-ranging palette of colour such as the distressed hues of Hudson, the deep chocolate tones of Dover and the vibrant copper tones of Burlington.

Karndean LooseLay Wood Karndean **Designflooring** 