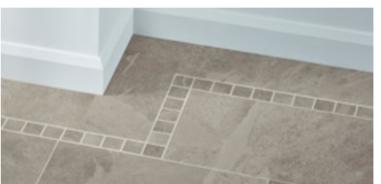

### Why not add a ready made border?

Now this floor could be finished, but... we weren't quite done yet!

We offer ready made borders that go perfectly with these tiles.

With three borders to choose from, we opted for the Windsor border to keep the space nice and light. It really worked and is the perfect finishing touch to this space.