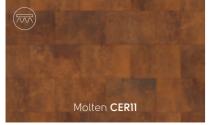

#### 305mm x 457mm (12" x 18")

(pg 116) Molten CERII

(pg 116) Eisen CER13

(pg 119) Carbon CER14

\* Please note: as a feature of the design, these products incorporate a high colour variation between individual planks