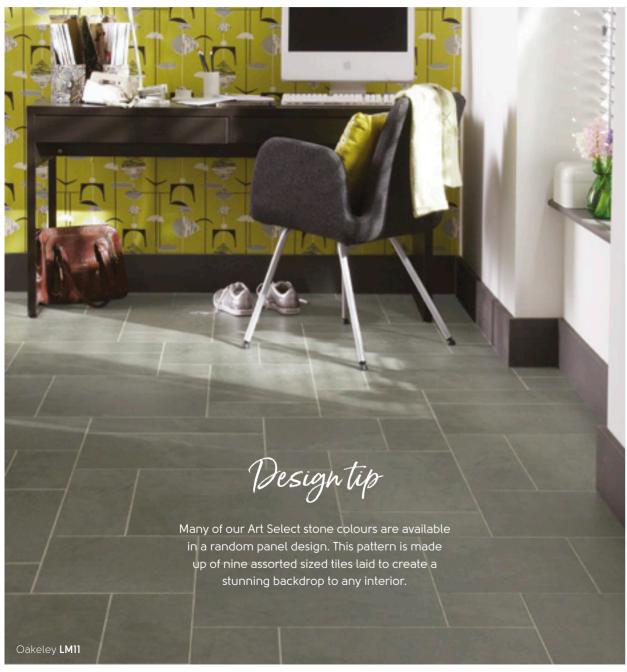

Slate 915mm x 915mm (36" x 36") Random Panel<sup>†</sup>

Oakeley LM11

† Each panel is created from nine assorted tiles with design strips. Offsetting tiles are also included to create a natural look.

152mm x 915mm (6" x 36")