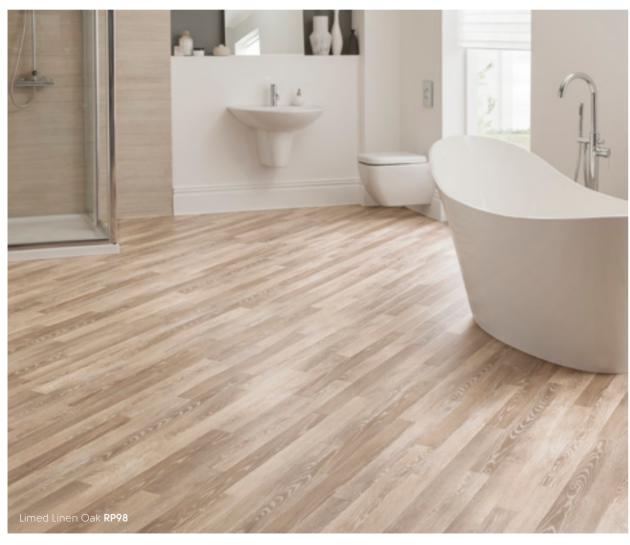

### Da Vinci Wood

Thickness: 3.0mm Wear layer: 0.7mm

915mm x 76mm (36" x 3")

Limed Linen Oak RP98\*

Thickness: 3.0mm Wear layer: 0.7mm Bevel: Standard

406mm x 406mm (16" x 16")

Spirito Limestone **LST04** 

Alabaster CC04