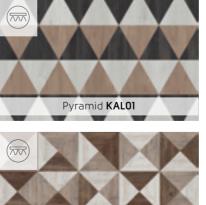

# Geometric impact

Kaleidoscope is a unique collection of wood and stone colours available in different geometric designs including Cubix, Pennon and Apex. Our Kaleidoscope collection can help you achieve 3D impact, movement and visual contrast in your home.

Each piece of your geometric floor has been cleverly cut from our authentic wood and stone designs, with popular colourways from our Art Select, Da Vinci, Van Gogh, Opus and Knight Tile ranges, to form shapes.