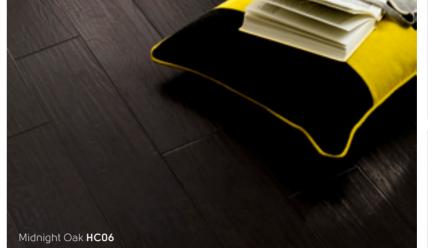

re combined with deep bevelled edges to define each individual plank, resulting in a collection that embodies luxury, sophistication and versatility.

The Art Select wood range features the gentle honey tones of Savannah Oak and cool grey hues of Glacier Oak with subtle handscraped finishes, to the deep chocolatey browns of Reclaimed Chestnut, ensuring there is something to complement every interior.







## Our Inspiration





























= available in gluedown | (2) = available in rigid core | (3) = available in loose lay





Art Select Wood Karndean **Designflooring** 





















Spring Oak SBW-RL01





Natural Hickory EW10















## Our Inspiration



















Art Select Wood Karndean **Designflooring** 

















































42 | Karndean Designflooring

Da Vinci Wood | 43



# Traditional & elegant

Our Da Vinci wood collection features classic, timeless designs taking inspiration from a variety of wood species, ensuring there is something to pair with every style.

Each slender plank features a light surface finish giving a smooth, elegant look to the designs highlighted with the wide distinctive bevelled edge. These deep bevels capture the light and allow each plank to stand out within the overall floor.

From the warm, pale tone of American Oak with its subtle grain detail, to the contrasting planks of Scorched Oak, and everything in between, there is something to match every interior décor.





















Da Vinci Wood Karndean **Designflooring** 































Karndean **