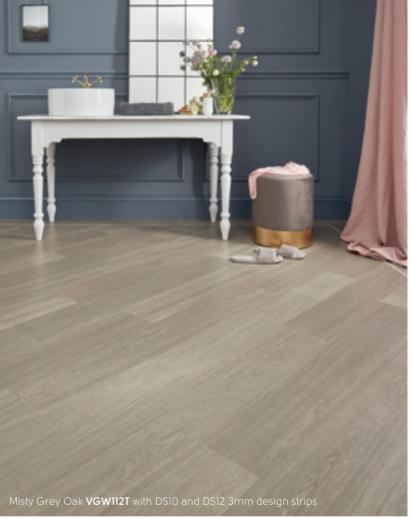

# Détailed grain texture

Taking inspiration from many wood species found around the world, our Van Gogh range offers a wide range of designs to choose from. With products inspired by European oaks to reclaimed, salvaged timbers, there is a design to suit both contemporary and rustic interiors alike.

Every Van Gogh plank has a detailed wood grain texture, enhancing the colour and pattern of the product. The larger plank sizes complement these tactile surfaces to create the look and feel of a true timber floor.

Featuring muted tones of White Washed Oak with its subtle graining detail, to the cool grey tones of Nimbus Oak, you will find a product to match your contemporary interiors, while our salvaged redwood and barnwood designs offer a backdrop ideal for a modern rustic finish.

Offering a flexible mix of gluedown and rigid core formats in both full-sized planks and modern herringbone, this collection is ideal for home decorators looking to create stylish interiors with a sense of flow over different subfloor conditions, including uneven or drying floors or where sound transmission from rooms above is a consideration.