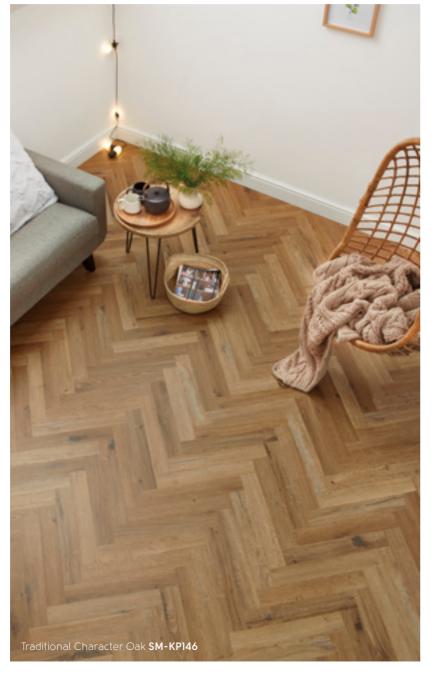

### Knight Tile Wood

915mm x 152mm (36" x 6")

White Painted Oak SCB-KP105-6

Grey Limed Oak SCB-KP138-6

Rose Washed Oak SCB-KP95-6

Washed Character Oak SCB-KP144-6

Lime Washed Oak SCB-KP99-6

Traditional Character Oak SCB-KP146-6