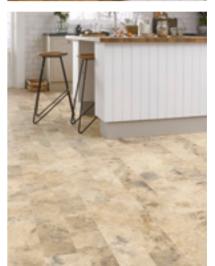

### The first decision is: wood or stone?

If your countertops are wood butcher block, you could opt for a wood design in the same shade or a contrasting shade. However, in this case, as there is a lovely white granite worktop to work with, we felt that stone was the way to go.

Next we needed to pick our main floor tile

### Choose your design components

As this is a stone design, we first considered whether or not we wanted to add a strip. You can go without, however a strip makes more of a statement so we definitely wanted one.

We narrowed it down to three: DS15 Clay, DS16 Charcoal and DS10 Chalk.

We decided on DS10 as it is smooth with minimal texture and the white gives a clean and minimalistic finish to the floor.

### Time to choose your laying pattern

You could lay the floor in a brick lay pattern, but for this floor we went for a herringbone effect to add more visual interest in the space.

### Why not add a ready made border?

Now this floor could be finished, but... we weren't quite done yet!

We offer ready made borders that go perfectly with these tiles.

With three borders to choose from, we opted for the Windsor border to keep the space nice and light. It really worked and is the perfect finishing touch to this space.