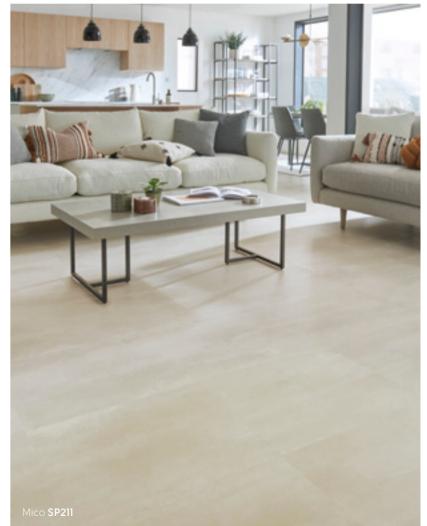

# Light surface textures

Inspired by polished limestone and poured concrete, the contemporary look and feel of Opus is carried across to its stone range.

The extra-large tile sizes paired with light surface texture and micro bevelled edge enhances the smooth, modern look that can be paired with matching design strips to complement the style of your room.

Varying in shades of creamy white with Luna and darker tones of Lutum the Opus stone collection is the perfect option for contemporary interiors.

Featured product: Fumo SP216 with DS12 3mm design strip