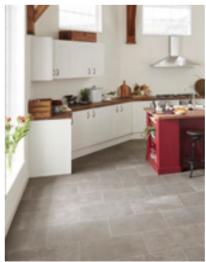

# Light surface textures

Inspired by polished limestone and poured concrete, the contemporary look and feel of Opus is carried across to its stone range.

The extra-large tile sizes paired with light surface texture and micro bevelled edge enhances the smooth, modern look that can be paired with matching design strips to complement the style of your room.

Varying in shades of creamy white with Luna and darker tones of Lutum the Opus stone collection is the perfect option for contemporary interiors.

Featured product: Fumo SP216 with DS12 3mm design strip