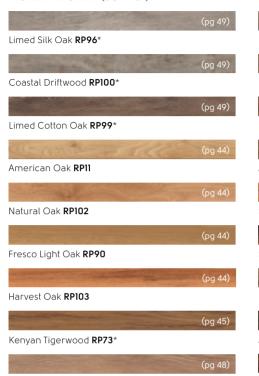

### Art Select Wood

915mm x 152mm (36" x 6")

(pg 35)

(pg 41)

Oak Premier

Dusk Oak HC03

Morning Oak HC02

Dawn Oak **HC01** 

#### Oak Royale

1219mm x 178mm (48" x 7")

(pg 36)

Winter Oak RL04

1422mm x 228mm (56" x 9")

Savannah Oak RL23

Prairie Oak **RL20** 

### Art Select Wood

Thickness: 3.0mm Wear layer: 0.7mm Bevel:

Parquet

228mm x 76mm (9" x 3")

Storm Oak AP07

Auburn Oak AP02

Blond Oak AP01

Spanish Cherry AP05

AP06

Black Oak AP03

457mm x 76mm (18" x 3")

Glacier Oak SM-RL21

SM-RL22

Savannah Oak SM-RL23

Prairie Oak SM-RL20

114mm x 114mm / 305mm x 76mm (4 1/2" x 4 1/2" / 12" x 3")

Storm Oak SBW-RL12

Spring Oak SBW-RL01

<sup>\*</sup> Please note: as a feature of the design, these products incorporate a high colour variation between individual planks