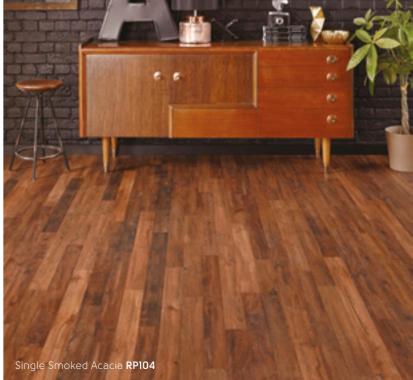

# Traditional & elegant

Our Da Vinci wood collection features classic, timeless designs taking inspiration from a variety of wood species, ensuring there is something to pair with every style.

Each slender plank features a light surface finish giving a smooth, elegant look to the designs highlighted with the wide distinctive bevelled edge. These deep bevels capture the light and allow each plank to stand out within the overall floor.

From the warm, pale tone of American Oak with its subtle grain detail, to the contrasting planks of Scorched Oak, and everything in between, there is something to match every interior décor.

Da Vinci Wood Karndean **Designflooring** 