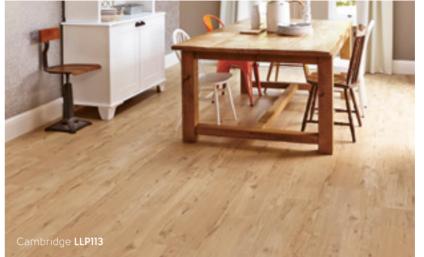

## Accessible style

Our popular Knight Tile collection is our most affordable range, offering versatility to home decorators. Taking inspiration from a variety of oaks, driftwoods and pines, the full collection gives a wide variety of choice for every interior.

This collection covers a range of finishes, including rustic, lime washed and painted looks in both traditional and herringbone plank sizes, all finished with a light surface texture. From the pale tones of Washed Scandi Pine to the deep, brown hues of Aged Oak, there is a design and colourway suited for contemporary to rustic interiors.

Offering a flexible mix of gluedown and rigid core formats in both full-sized planks and modern herringbone, this collection is ideal for home decorators looking to create stylish interiors with a sense of flow over different subfloor conditions, including uneven or drying floors or where sound transmission from rooms above is a consideration.