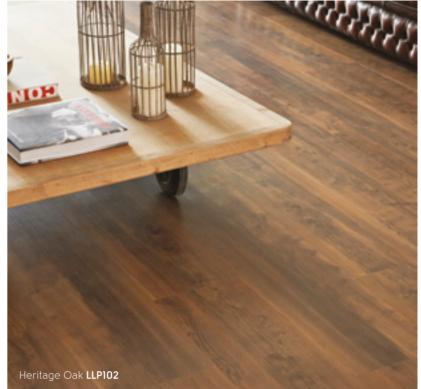

## Full of charm & character

Our Art Select wood collection features our most intricate designs taking inspiration from oaks sourced from the ancient forests of Europe to timbers native to the American Midwest.

Detailed embossing techniques capture the look and feel of the knots and grain found in the original timber that inspired them. These highly realistic textured surfaces are combined with deep bevelled edges to define each individual plank, resulting in a collection that embodies luxury, sophistication and versatility.

The Art Select wood range features the gentle honey tones of Savannah Oak and cool grey hues of Glacier Oak with subtle handscraped finishes, to the deep chocolatey browns of Reclaimed Chestnut, ensuring there is something to complement every interior.