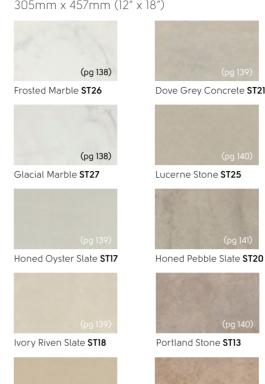

### Knight Tile Stone

305mm x 457mm (12" x 18")

Frosted Marble SCB-ST26-18

Ivory Riven Slate SCB-ST18-18

Dove Grey Concrete SCB-ST21-18

Honed Oyster Slate SCB-ST17-18

Honed Pebble Slate SCB-ST20-18

Portland Stone SCB-ST13-18

SCB-ST22-18

Grey Riven Slate SCB-ST16-18

Cumbrian Stone SCB-ST14-18

Thickness: 4.5mm Wear layer: 0.3mm Bevel:

Honed Charcoal Slate SCB-ST19-18

Karndean **Designflooring** Karndean **Designflooring** 