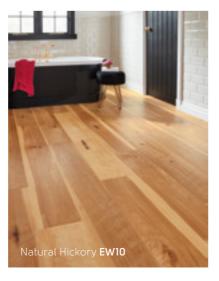

#### Handcrafted

915mm x 152mm (36" x 6")

Hickory Nutmeg EW03

Hickory Peppercorn EW02

1422mm x 228mm (56" x 9")

Weathered Hickory EW11\*

Vintage Hickory EW12\*

Classic Hickory EW13\*

Natural Hickory EW10\*

Reclaimed Chestnut EW21\*

114mm, 152mm and 228mm (4.5", 6" and 9") widths and various lengths

Reclaimed Chestnut RPL-EW21\*