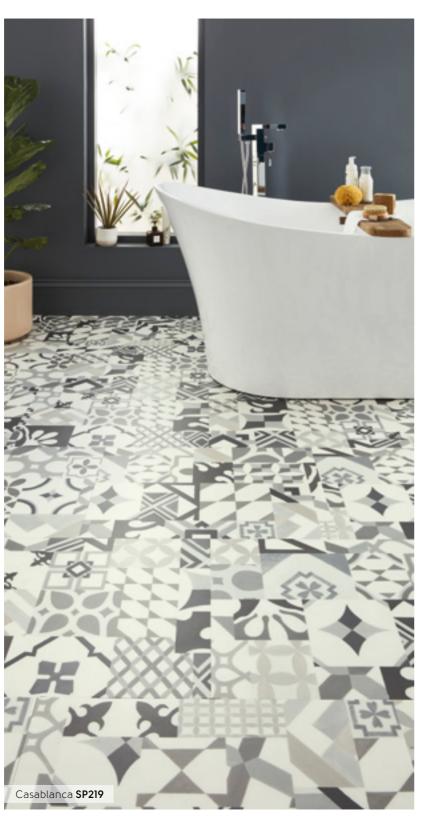

an LooseLay Stone Karndean **Designflooring** 





















Karndean **Designflooring** Karndean LooseLay Stone





















150 | Karndean Designflooring Kaleidoscope | 151



# Geometric impact

Kaleidoscope is a unique collection of wood and stone colours available in different geometric designs including Cubix, Pennon and Apex. Our Kaleidoscope collection can help you achieve 3D impact, movement and visual contrast in your home.

Each piece of your geometric floor has been cleverly cut from our authentic wood and stone designs, with popular colourways from our Art Select, Da Vinci, Van Gogh, Opus and Knight Tile ranges, to form shapes.





















Karndean **Designflooring** Kaleidoscope

























Kaleidoscope Karndean **Designflooring** 























Kaleidoscope Karndean **Designflooring** 













Tripoint KAL10









157

Karndean **Designflooring** 



# Victorian grandeur

The Heritage Collection features a range of exquisite designs inspired by the architectural tiled floors of grand Victorian and Regency villas and townhouses.

Each design has been created to give the opulent look of classic geometric tiles. From striking monochrome designs to beautifully blended traditional patterns, the collection reflects both the classic elegance of historic homes and the boldness of contemporary trends.

Ideal for recreating the original character of period interiors or for a contemporary statement look, the heritage look, the Heritage Collection features a tasteful mix of shades that can be used to create a totally