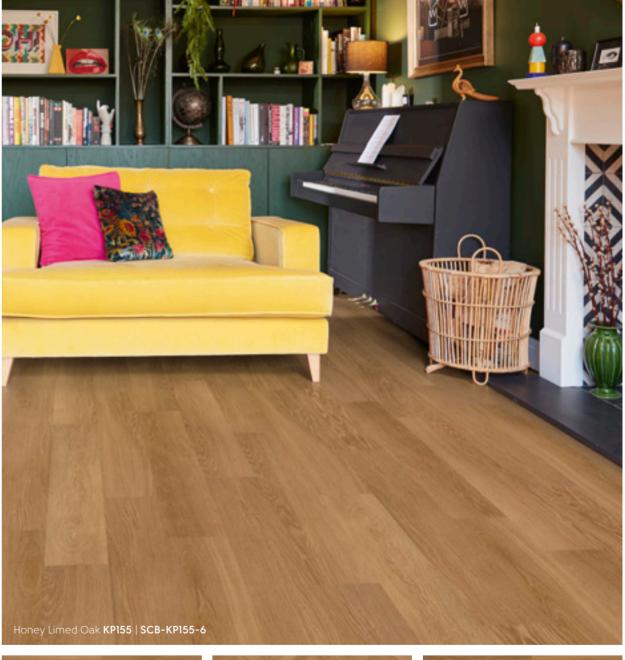

ering a flexible mix of gluedown and rigid core formats in both full-sized planks and modern herringbone, this collection is ideal for home decorators looking to create stylish interiors with a sense of flow over different subfloor conditions, including uneven or drying floors or where sound transmission from rooms above is a consideration.





















Knight Tile Wood Karndean **Designflooring** 





























Knight Tile Wood Karndean **Designflooring** 





























= available in gluedown | (2) = available in rigid core | (3) = available in loose lay



Karndean **Designflooring** Knight Tile Wood



























Karndean **Designflooring** Knight Tile Wood





















Karndean **Designflooring** Knight Tile Wood





























Knight Tile Wood Karndean **Designflooring** 



























92 | Karndean Designflooring Karndean LooseLay Wood | 93



### Easy fit flooring

Karndean LooseLay is a range of luxury vinyl flooring featuring our K-Wave® friction grip backing that holds the product in place. It creates a strong bond to the subfloor using a combination of weight and friction.

Perfect for temporary and permanent use, Karndean LooseLay is ideal if you are interested in changing out the flooring frequently or want to reduce sound passing to rooms below. What's more, it's quick and easy to install, requiring only the use of a light tackifier in the majority of installations.

This collection features a wide-ranging palette of colour such as the distressed hues of Hudson, the deep cho