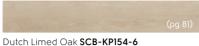

### Knight Tile Wood

915mm x 152mm (36" x 6")

White Painted Oak SCB-KP105-6

Grey Limed Oak SCB-KP138-6

Rose Washed Oak SCB-KP95-6

Washed Character Oak SCB-KP144-6

Lime Washed Oak SCB-KP99-6

Traditional Character Oak SCB-KP146-6