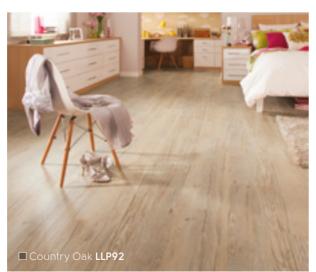

## Accessible style

Our popular Knight Tile collection is our most affordable range, offering versatility to home decorators. Taking inspiration from a variety of oaks, driftwoods and pines, the full collection gives a wide variety of choice for every interior.

This collection covers a range of finishes, including rustic, lime washed and painted looks in both traditional and herringbone plank sizes, all finished with a light surface texture. From the pale tones of Washed Scandi Pine to the deep, brown hues of Aged Oak, there is a design and colourway suited for contemporary to rustic interiors.

Offering a flexible mix of gluedown and rigid core formats in both full-sized planks and modern herringbone, this collection is ideal for home decorators looking to create stylish interiors with a sense of flow over different subfloor conditions, including uneven or drying floors or where sound transmission from rooms above is a consideration.