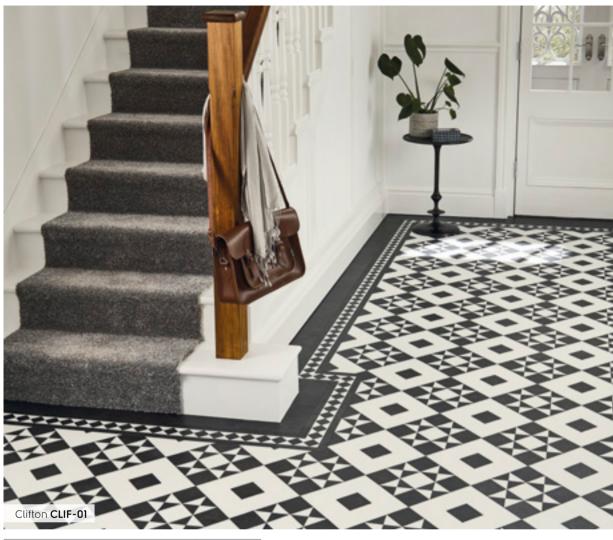

# Victorian grandeur

The Heritage Collection features a range of exquisite designs inspired by the architectural tiled floors of grand Victorian and Regency villas and townhouses.

Each design has been created to give the opulent look of classic geometric tiles. From striking monochrome designs to beautifully blended traditional patterns, the collection reflects both the classic elegance of historic homes and the boldness of contemporary trends.

Ideal for recreating the original character of period interiors or for a contemporary statement look, the heritage look, the Heritage Collection features a tasteful mix of shades that can be used to create a totally individual look.

Presenting a range of 12 colours, from timeless terracotta, crimson and gold to contemporary dove grey, taupe and baby blue, the Heritage Collection features square, triangle and octagonal tiles, available in all 12 shades, which can be mixed and matched in any combination to create a truly individual floor.