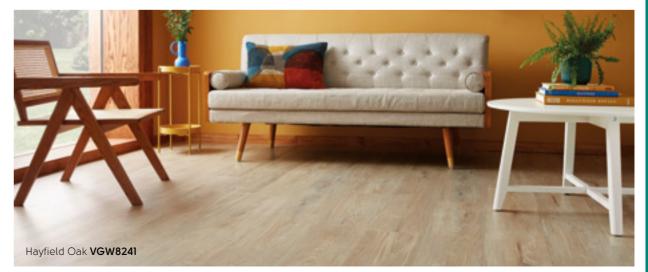

with its subtle graining detail, to the cool grey tones of Nimbus Oak, you will find a product to match your contemporary interiors, while our salvaged redwood and barnwood designs offer a backdrop ideal for a modern rustic finish.

Offering a flexible mix of gluedown and rigid core formats in both full-sized planks and modern herringbone, this collection is ideal for home decorators looking to create stylish interiors with a sense of flow over different subfloor conditions, including uneven or drying floors or where sound transmission from rooms above is a consideration.























Van Gogh Wood Karndean **Designflooring** 































Karndean **Designflooring** Van Gogh Wood























Karndean **Designflooring** Van Gogh Wood

























Van Gogh Wood Karndean **Designflooring** 





























































Karndean **Designflooring** Van Gogh Wood





























Van Gogh Wood Karndean **Designflooring** 



































Karndean **Designflooring** Van Gogh Wood

























Van Gogh Wood Karndean **Designflooring** 





























The marvellous rusticity and deep browns, blue hues and dark greys beautifully illuminate these expressive grain structures in































72 | Karndean Designflooring Opus Wood



# Timeless appeal

Our fresh, modern Opus collection features clean and contemporary, stylish designs. Taking the more subtle grain details for inspiration, the light limed details bring a neutral bac