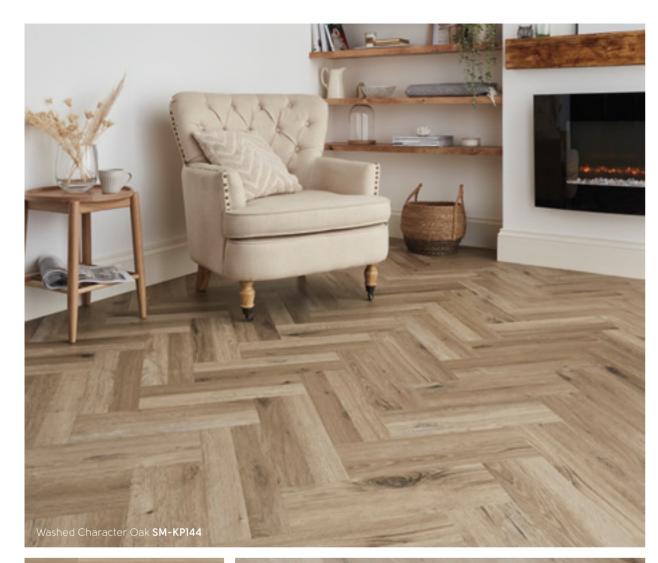

### Knight Tile Wood

915mm x 152mm (36" x 6")

White Painted Oak SCB-KP105-6

Grey Limed Oak SCB-KP138-6

Rose Washed Oak SCB-KP95-6

Washed Character Oak SCB-KP144-6

Lime Washed Oak SCB-KP99-6

Traditional Character Oak SCB-KP146-6