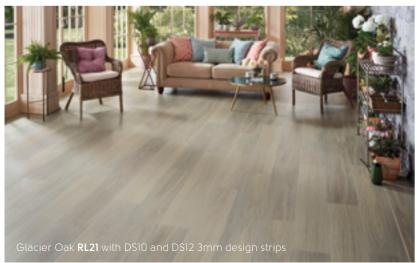

## Full of charm & character

Our Art Select wood collection features our most intricate designs taking inspiration from oaks sourced from the ancient forests of Europe to timbers native to the American Midwest.

Detailed embossing techniques capture the look and feel of the knots and grain found in the original timber that inspired them. These highly realistic textured surfaces are combined with deep bevelled edges to define each individual plank, resulting in a collection that embodies luxury, sophistication and versatility.

The Art Select wood range features the gentle honey tones of Savannah Oak and cool grey hues of Glacier Oak with subtle handscraped finishes, to the deep chocolatey browns of Reclaimed Chestnut, ensuring there is something to complement every interior.