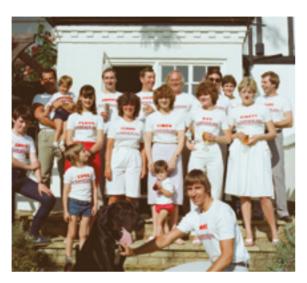

The Karndean team worked out of the family house for several years with the family's trusty dog Smokey, the Great Dane who is still present on Karndean's logo today. Although much has changed since 1973, we are proud to say that many of our early employees, including some who worked out of the original family home, are still with the company today.