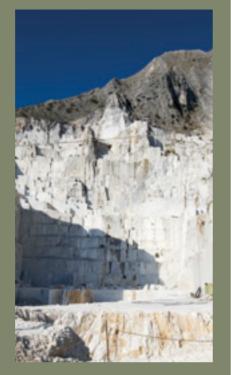

### Elfortlessly stylish

Taking inspiration from the natural beauty of travertine, marble, slate and limestone, our premium Art Select stone collection is effortlessly stylish and one of a kind.

The look and feel of the surface textures found within the original stones that inspire these designs have been picked out by the embossing techniques. These highly realistic textured surfaces are combined with deep bevelled edges and large tile sizes, resulting in a collection that is beautiful and versatile.

From the honey toned limestone, Jersey, in its random size formation, the cool hued, honed travertine of Gallatin, or the deep charcoal slate of Melbourne, there is an Art Select stone floor to pair with every style of interior.