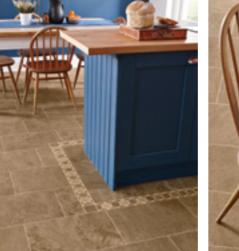

### Why not add a ready made border?

Now this floor could be finished, but... we weren't quite done yet!

We offer ready made borders that go perfectly with these tiles.

With three borders to choose from, we opted for the Windsor border to keep the space nice and light. It really worked and is the perfect finishing touch to this space.

With Karndean it's not just about laying the floor, but also how you design it.

Just by reading the space and paying attention to detail, it's easy to create a stylish look that is unique to your home.