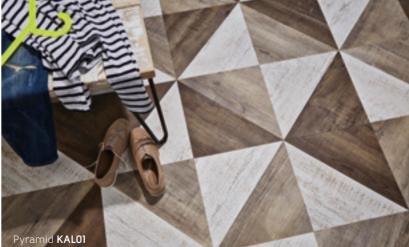

# Geometric impact

Kaleidoscope is a unique collection of wood and stone colours available in different geometric designs including Cubix, Pennon and Apex. Our Kaleidoscope collection can help you achieve 3D impact, movement and visual contrast in your home.

Each piece of your geometric floor has been cleverly cut from our authentic wood and stone designs, with popular colourways from our Art Select, Da Vinci, Van Gogh, Opus and Knight Tile ranges, to form shapes.