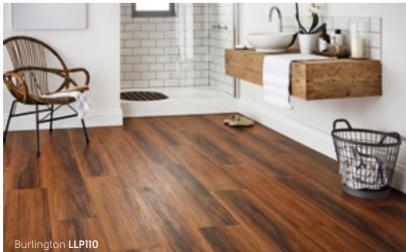

### Easy fit flooring

Karndean LooseLay is a range of luxury vinyl flooring featuring our K-Wave® friction grip backing that holds the product in place. It creates a strong bond to the subfloor using a combination of weight and friction.

Perfect for temporary and permanent use, Karndean LooseLay is ideal if you are interested in changing out the flooring frequently or want to reduce sound passing to rooms below. What's more, it's quick and easy to install, requiring only the use of a light tackifier in the majority of installations.

This collection features a wide-ranging palette of colour such as the distressed hues of Hudson, the deep chocolate tones of Dover and the vibrant copper tones of Burlington.

Karndean LooseLay Wood Karndean **Designflooring** 