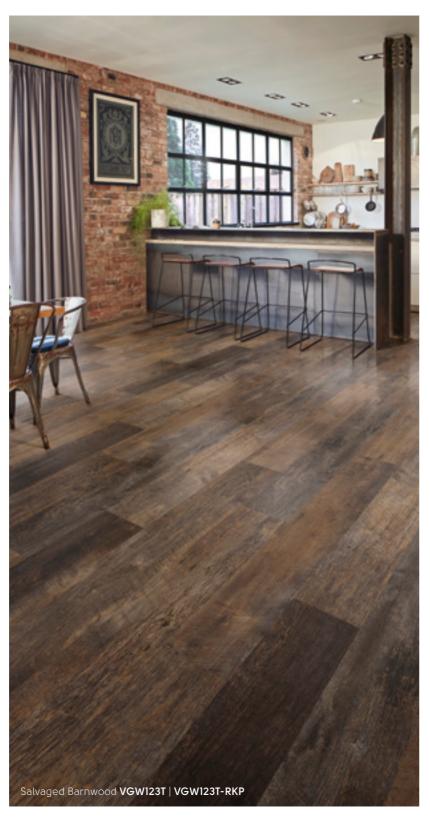

# Détailed grain texture

Taking inspiration from many wood species found around the world, our Van Gogh range offers a wide range of designs to choose from. With products inspired by European oaks to reclaimed, salvaged timbers, there is a design to suit both contemporary and rustic interiors alike.

Every Van Gogh plank has a detailed wood grain texture, enhancing the colour and pattern of the product. The larger plank sizes complement these tactile surfaces to create the look and feel of a true timber floor.

Featuring muted tones of White Washed Oak with its subtle graining detail, to the cool grey tones of Nimbus Oak, you will find a product to match your contemporary interiors, while our salvaged redwood and barnwood designs offer a backdrop ideal for a modern rustic finish.

Thickness: 3.0mm Bevel:

Wear layer: 0.55mm

1422mm x 228mm (56" x 9")

(pg 70)

Salvaged Barnwood VGW123T

Antique French Oak VGW8110

(pg 71)

430mm x 90mm (17" x 3.5")