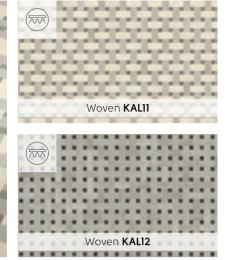

### LooseLay Wood

1500mm x 250mm (59.1" x 9.85")

#### 1050mm x 250mm (41.3" x 9.85")

Thickness: 4.5mm Wear layer: 0.55mm

1050mm x 250mm (41.3" x 9.85")

500mm x 610mm (19.7" x 24")

Please refer to page 7 for more information on formats

We offer a range of design extras to help you personalise your gluedown floor. Throughout this brochure you will find examples of ways to use design strips, borders and features, to help create your own unique space.