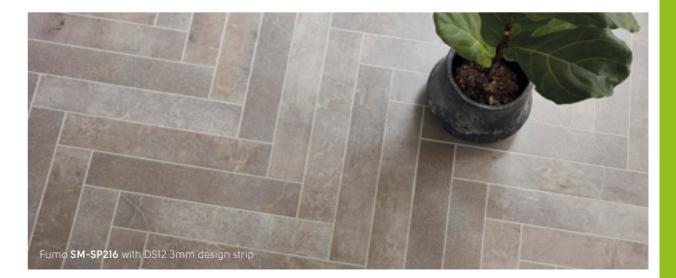

# Light surface textures

Inspired by polished limestone and poured concrete, the contemporary look and feel of Opus is carried across to its stone range.

The extra-large tile sizes paired with light surface texture and micro bevelled edge enhances the smooth, modern look that can be paired with matching design strips to complement the style of your room.

Varying in shades of creamy white with Luna and darker tones of Lutum the Opus stone collection is the perfect option for contemporary interiors.

Featured product: Fumo SP216 with DS12 3mm design strip

Karndean **Designflooring** Opus Stone

Opus Stone Karndean **Designflooring** 

136 | Karndean Designflooring Knight Tile Stone | 137