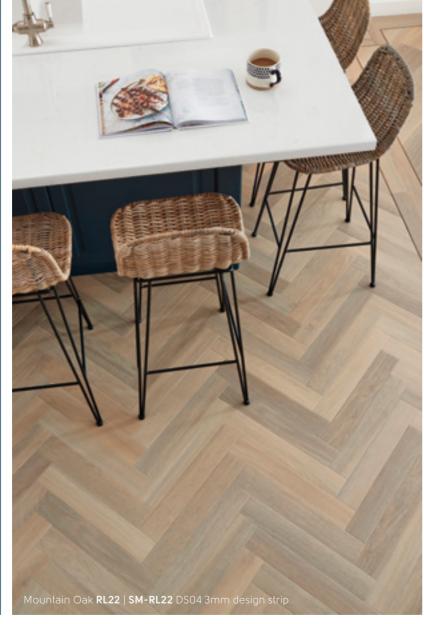

### Time to choose your laying pattern

You could lay the floor in a brick lay pattern, but for this floor we went for a herringbone effect to add more visual interest in the space.

### Why not add a ready made border?

Now this floor could be finished, but... we weren't quite done yet!

We offer ready made borders that go perfectly with these tiles.

With three borders to choose from, we opted for the Windsor border to keep the space nice and light. It really worked and is the perfect finishing touch to this space.