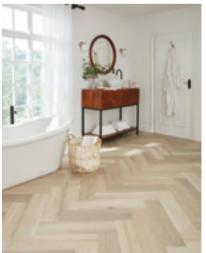

### The first decision is: wood or stone?

If your countertops are wood butcher block, you could opt for a wood design in the same shade or a contrasting shade. However, in this case, as there is a lovely white granite worktop to work with, we felt that stone was the way to go.

### Choose your design components

As this is a stone design, we first considered whether or not we wanted to add a strip. You can go without, however a strip makes more of a statement so we definitely wanted one.

We narrowed it down to three: DS15 Clay, DS16 Charcoal and DS10 Chalk.

We decided on DS10 as it is smooth with minimal texture and the white gives a clean and minimalistic finish to the floor.

### Time to choose your laying pattern

You could lay the floor in a brick lay pattern, but for this floor we went for a herringbone effect to add more visual interest in the space.

### Why not add a ready made border?

Now this floor could be finished, but... we weren't quite done yet!

We offer ready made borders that go perfectly with these tiles.

With three borders to choose from, we opted for the Windsor border to keep the space nice and light. It really worked and is the perfect finishing touch to this space.