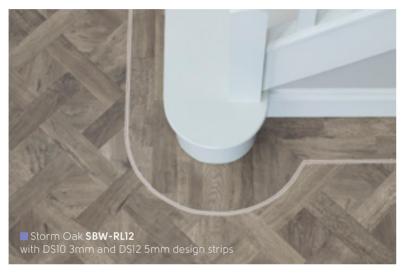

Storm Oak SBW-RL12

Spring Oak SBW-RL01

<sup>\*</sup> Please note: as a feature of the design, these products incorporate a high colour variation between individual planks