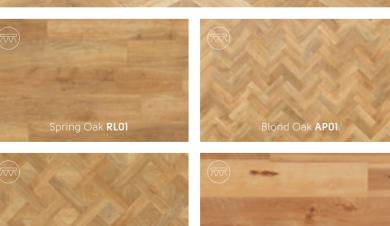

### Art Select Wood

Thickness: 3.0mm Wear layer: 0.7mm Bevel:

Parquet

228mm x 76mm (9" x 3")

Storm Oak AP07

Auburn Oak AP02

Blond Oak AP01

Spanish Cherry AP05

AP06

Black Oak AP03

457mm x 76mm (18" x 3")

Glacier Oak SM-RL21

SM-RL22

Savannah Oak SM-RL23

Prairie Oak SM-RL20

114mm x 114mm / 305mm x 76mm (4 1/2" x 4 1/2" / 12" x 3")

Storm Oak SBW-RL12

Spring Oak SBW-RL01

<sup>\*</sup> Please note: as a feature of the design, these products incorporate a high colour variation between individual planks