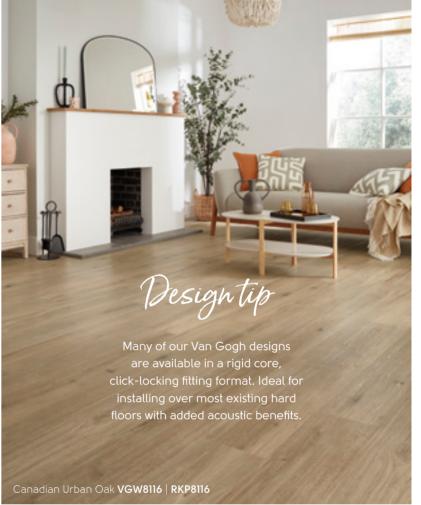

Offering a flexible mix of gluedown and rigid core formats in both full-sized planks and modern herringbone, this collection is ideal for home decorators looking to create stylish interiors with a sense of flow over different subfloor conditions, including uneven or drying floors or where sound transmission from rooms above is a consideration.

Croftmore Oak VGW8240

Karndean **Designflooring** Karndean **Designflooring** 

1420mm x 225mm (56" x 9")

Texas White Ash RKP8105

(pg 62) Smoked Butternut **RKP8107** 

(pg 71)

Antique French Oak **RKP8110** 