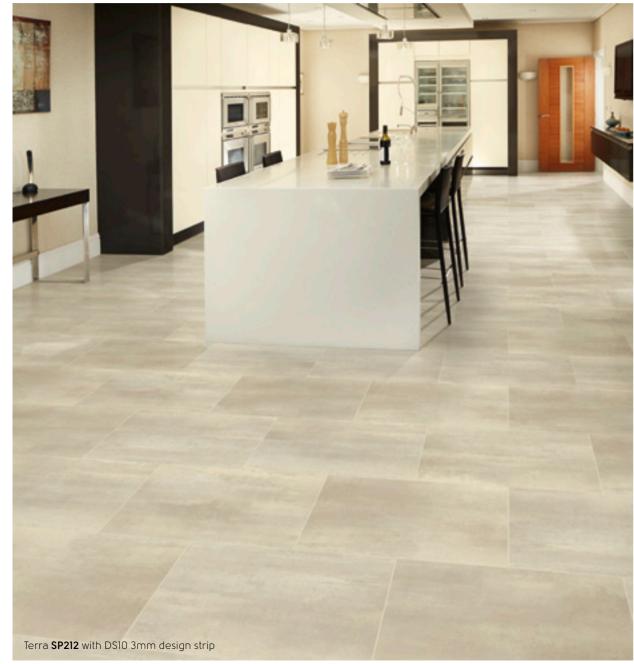

# Light surface textures

Inspired by polished limestone and poured concrete, the contemporary look and feel of Opus is carried across to its stone range.

The extra-large tile sizes paired with light surface texture and micro bevelled edge enhances the smooth, modern look that can be paired with matching design strips to complement the style of your room.

Varying in shades of creamy white with Luna and darker tones of Lutum the Opus stone collection is the perfect option for contemporary interiors.

Featured product: Fumo SP216 with DS12 3mm design strip