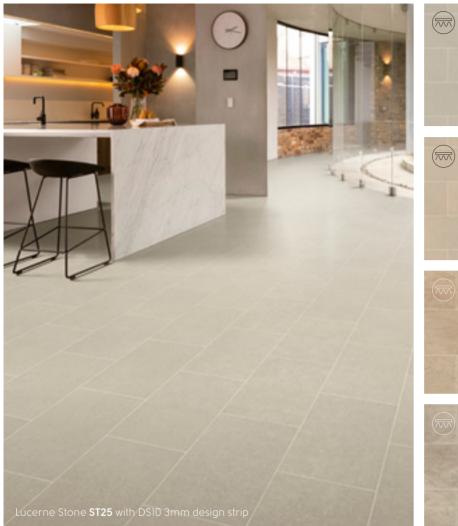

ge, offering versatility to home decorators.

Taking inspiration from a variety of natural stones, slates and marbles the full collection gives a wide variety of choice for every interior. From the classic pale tones of Glacial Marble to the contemporary Grey Riven Slate, there is a design suited to every home.

Offering a flexible mix of gluedown and rigid core formats, this collection is ideal for home decorators looking to create stylish interiors with a sense of flow over different subfloor conditions, including uneven or drying floors or where sound transmission from rooms above is a consideration.

Featured product: Basel Stone ST23 with DS10 3mm design strip



Knight Tile Stone Karndean **Designflooring** 





























Karndean **Designflooring** Knight Tile Stone



























= available in gluedown | = available in rigid core | = available in loose lay



Knight Tile Stone Karndean **Designflooring** 





























144 | Karndean Designflooring Karndean LooseLay Stone | 145



# Easy-fit flooring

Karndean LooseLay is a range of luxury vinyl flooring featuring our K-Wave® friction grip backing that holds the product in place. It creates a strong bond to the subfloor using a combination of weight and friction.

Perfect for temporary and permanent use, Karndean LooseLay is ideal if you are interested in changing out the flooring frequently or want to reduce sound passing to rooms below. What's more, it's quick and easy to install, requiring only the use of a light tackifier in the majority of installations.

Our Karndean