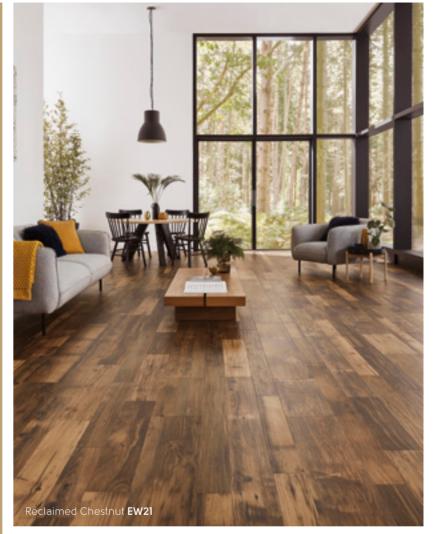

## Full of charm & character

Our Art Select wood collection features our most intricate designs taking inspiration from oaks sourced from the ancient forests of Europe to timbers native to the American Midwest.

Detailed embossing techniques capture the look and feel of the knots and grain found in the original timber that inspired them. These highly realistic textured surfaces are combined with deep bevelled edges to define each individual plank, resulting in a collection that embodies luxury, sophistication and versatility.

The Art Select wood range features the gentle honey tones of Savannah Oak and cool grey hues of Glacier Oak with subtle handscraped finishes, to the deep chocolatey browns of Reclaimed Chestnut, ensuring there is something to complement every interior.