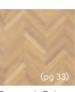

### Art Select Wood

Thickness: 3.0mm Wear layer: 0.7mm Bevel:

Parquet

228mm x 76mm (9" x 3")

Storm Oak AP07

Auburn Oak AP02

Blond Oak AP01

Spanish Cherry AP05