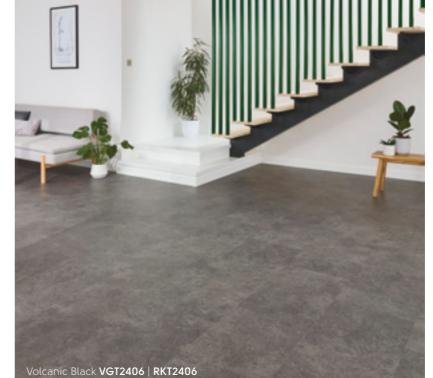

Graphite Castello Marble VGT2419

Urban Grey VGT2402

Volcanic Black VGT2406

Milanese Slate VGT2420

711mm x 178mm (7" x 28")

Palazzo Marble SM-VGT2413

Thickness: 3.0mm Wear layer: 0.55mm Bevel:

457mm x 914mm (18" x 36")

Urban Grey RKT2402

Metro Grey RKT2403

Volcanic Black RKT2406

Carbo WP318

Magna WP413