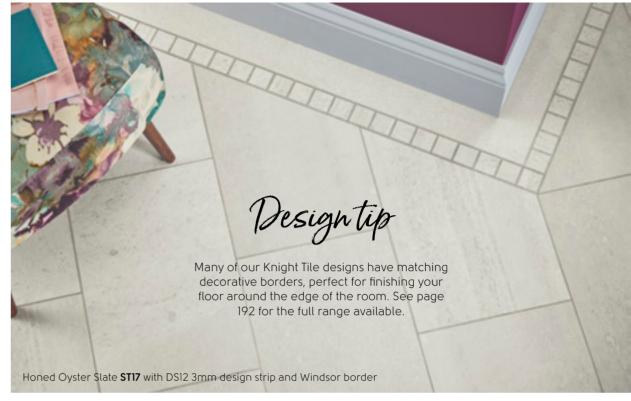

#### Create intricate designs

Create intricate designs by combining multiple laying patterns with decorative borders and design strips to create a floor unique to you.

### Why not add a ready made border?

Now this floor could be finished, but... we weren't quite done yet!

We offer ready made borders that go perfectly with these tiles.

With three borders to choose from, we opted for the Windsor border to keep the space nice and light. It really worked and is the perfect finishing touch to this space.