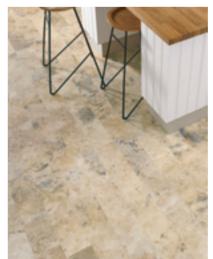

### The first decision is: wood or stone?

If your countertops are wood butcher block, you could opt for a wood design in the same shade or a contrasting shade. However, in this case, as there is a lovely white granite worktop to work with, we felt that stone was the way to go.

Next we needed to pick our main floor tile

### Choose your design components

As this is a stone design, we first considered whether or not we wanted to add a strip. You can go without, however a strip makes more of a statement so we definitely wanted one.

We narrowed it down to three: DS15 Clay, DS16 Charcoal and DS10 Chalk.

We decided on DS10 as it is smooth with minimal texture and the white gives a clean and minimalistic finish to the floor.

### Time to choose your laying pattern

You could lay the floor in a brick lay pattern, but for this floor we went for a herringbone effect to add more visual interest in the space.

### Why not add a ready made border?

Now this floor could be finished, but... we weren't quite done yet!

We offer ready made borders that go perfectly with these tiles.

With three borders to choose from, we opted for the Windsor border to keep the space nice and light. It really worked and is the perfect finishing touch to this space.