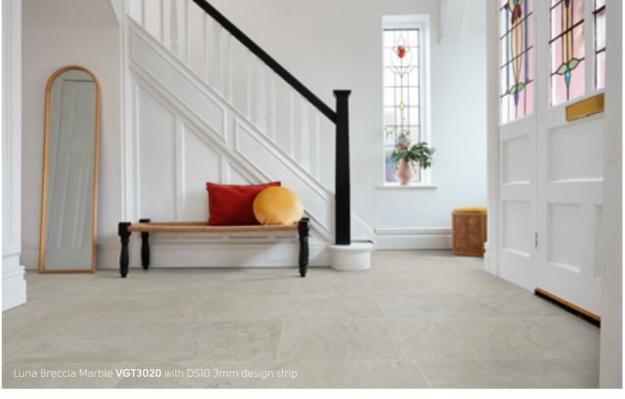

Bianco Breccia Marble VGT3021

Luna Breccia Marble VGT3020

Tortora Breccia Marble VGT3018

Grigio Breccia Marble VGT3019

Thickness: 6.5mm Wear layer: 0.55mm Bevel:

457mm x 600mm (18" x 24")

Frosted Stone RKT2401