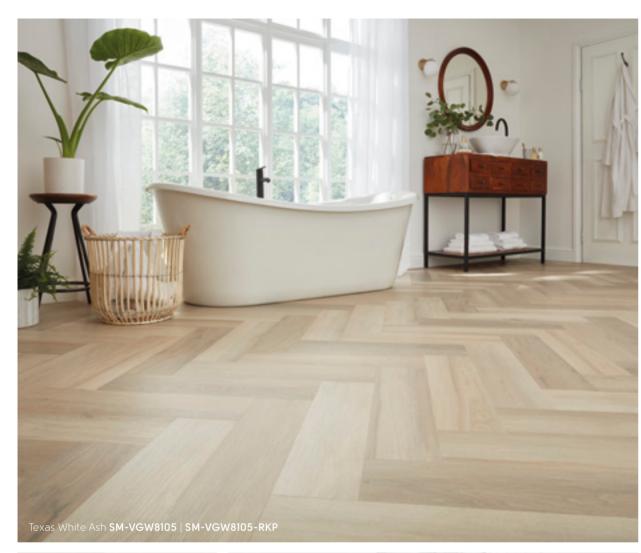

# Détailed grain texture

Taking inspiration from many wood species found around the world, our Van Gogh range offers a wide range of designs to choose from. With products inspired by European oaks to reclaimed, salvaged timbers, there is a design to suit both contemporary and rustic interiors alike.

Every Van Gogh plank has a detailed wood grain texture, enhancing the colour and pattern of the product. The larger plank sizes complement these tactile surfaces to create the look and feel of a true timber floor.

Featuring muted tones of White Washed Oak with its subtle graining detail, to the cool grey tones of Nimbus Oak, you will find a product to match your contemporary interiors, while our salvaged redwood and barnwood designs offer a backdrop ideal for a modern rustic finish.

Offering a flexible mix of gluedown and rigid core formats in both full-sized planks and modern herringbone, this collection is ideal for home decorators looking to create stylish interiors with a sense of flow over different subfloor conditions, including uneven or drying floors or where sound transmission from rooms above is a consideration.