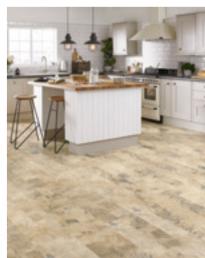

### Elfortlessly stylish

Taking inspiration from the natural beauty of travertine, marble, slate and limestone, our premium Art Select stone collection is effortlessly stylish and one of a kind.

The look and feel of the surface textures found within the original stones that inspire these designs have been picked out by the embossing techniques. These highly realistic textured surfaces are combined with deep bevelled edges and large tile sizes, resulting in a collection that is beautiful and versatile.

From the honey toned limestone, Jersey, in its random size formation, the cool hued, honed travertine of Gallatin, or the deep charcoal slate of Melbourne, there is an Art Select stone floor to pair with every style of interior.