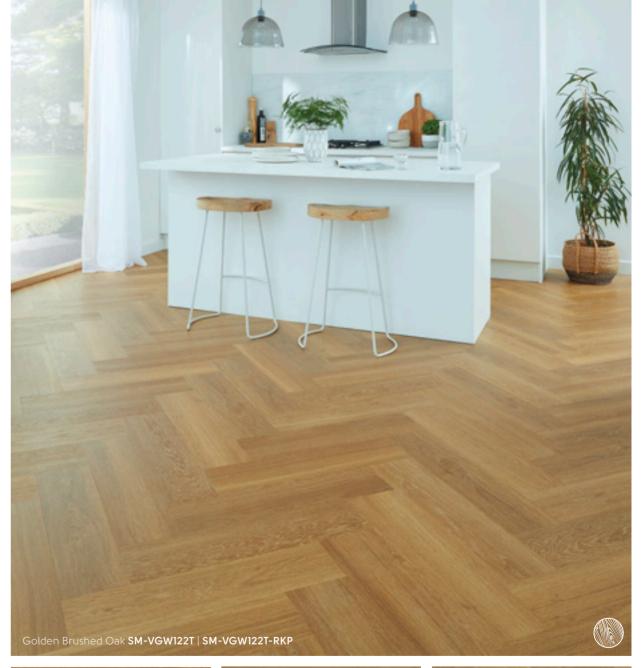

# Geometric impact

Kaleidoscope is a unique collection of wood and stone colours available in different geometric designs including Cubix, Pennon and Apex. Our Kaleidoscope collection can help you achieve 3D impact, movement and visual contrast in your home.

Each piece of your geometric floor has been cleverly cut from our authentic wood and stone designs, with popular colourways from our Art Select, Da Vinci, Van Gogh, Opus and Knight Tile ranges, to form shapes.