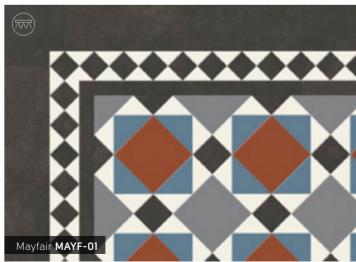

# Victorian grandeur

The Heritage Collection features a range of exquisite designs inspired by the architectural tiled floors of grand Victorian and Regency villas and townhouses.

Each design has been created to give the opulent look of classic geometric tiles. From striking monochrome designs to beautifully blended traditional patterns, the collection reflects both the classic elegance of historic homes and the boldness of contemporary trends.

Ideal for recreating the original character of period interiors or for a contemporary statement look, the heritage look, the Heritage Collection features a tasteful mix of shades that can be used to create a totally individual look.

Presenting a range of 12 colours, from timeless terracotta, crimson and gold to contemporary dove grey, taupe and baby blue, the Heritage Collection features square, triangle and octagonal tiles, available in all 12 shades, which can be mixed and matched in any combination to create a truly individual floor.

Featured product: Clifton CLIF-04

Heritage Collection Karndean **Designflooring** 