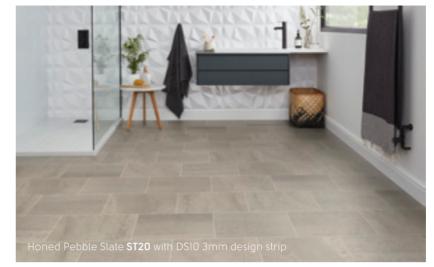

### Knight Tile Stone

305mm x 457mm (12" x 18")

Frosted Marble SCB-ST26-18

Ivory Riven Slate SCB-ST18-18

Dove Grey Concrete SCB-ST21-18

Honed Oyster Slate SCB-ST17-18

Honed Pebble Slate SCB-ST20-18

Portland Stone SCB-ST13-18