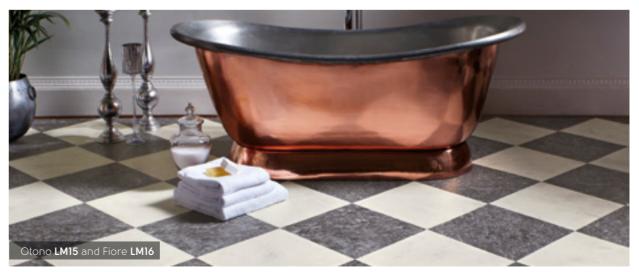

#### Marble 406mm x 406mm (16" x 16")

Otono LM15

LM15-CLIP

Fiore LM16

LM16-CLIP