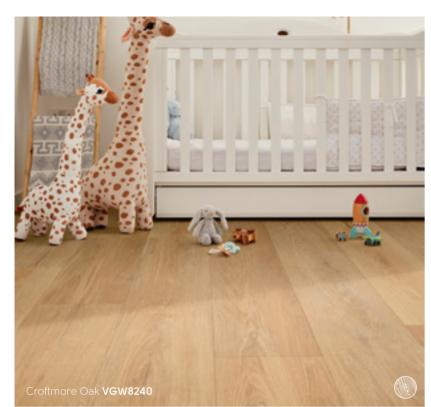

Croftmore Oak VGW8240

Karndean **Designflooring** Karndean **Designflooring** 

1420mm x 225mm (56" x 9")

Texas White Ash RKP8105

(pg 62) Smoked Butternut **RKP8107** 

(pg 71)

Antique French Oak **RKP8110** 