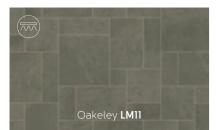

Slate 915mm x 915mm (36" x 36") Random Panel<sup>†</sup>

Oakeley LM11

† Each panel is created from nine assorted tiles with design strips. Offsetting tiles are also included to create a natural look.

152mm x 915mm (6" x 36")