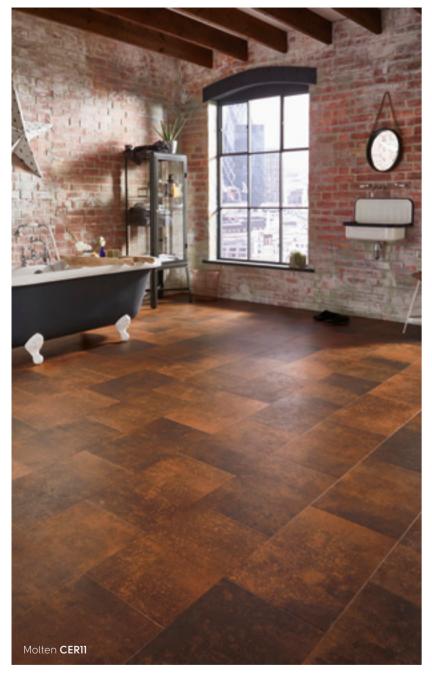

### Elfortlessly stylish

Taking inspiration from the natural beauty of travertine, marble, slate and limestone, our premium Art Select stone collection is effortlessly stylish and one of a kind.

The look and feel of the surface textures found within the original stones that inspire these designs have been picked out by the embossing techniques. These highly realistic textured surfaces are combined with deep bevelled edges and large tile sizes, resulting in a collection that is beautiful and versatile.

From the honey toned limestone, Jersey, in its random size formation, the cool hued, honed travertine of Gallatin, or the deep charcoal slate of Melbourne, there is an Art Select stone floor to pair with every style of interior.

#### 305mm x 457mm (12" x 18")

(pg 116) Molten CERII

(pg 116) Eisen CER13

(pg 119) Carbon CER14

\* Please note: as a feature of the design, these products incorporate a high colour variation between individual planks