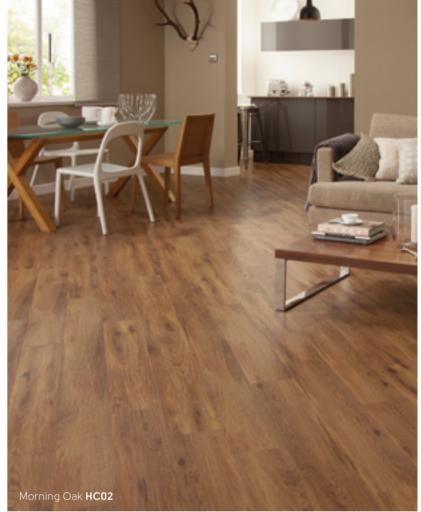

### Art Select Wood

915mm x 152mm (36" x 6")

(pg 35)

(pg 41)

Oak Premier

Dusk Oak HC03

Morning Oak HC02

Dawn Oak **HC01** 