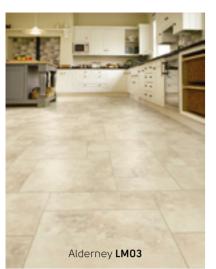

#### Limestone

915mm x 915mm (36" x 36") Random Panel<sup>†</sup>

Alderney LM03

Jersey LM01

Guernsey LM02

Herm LM20