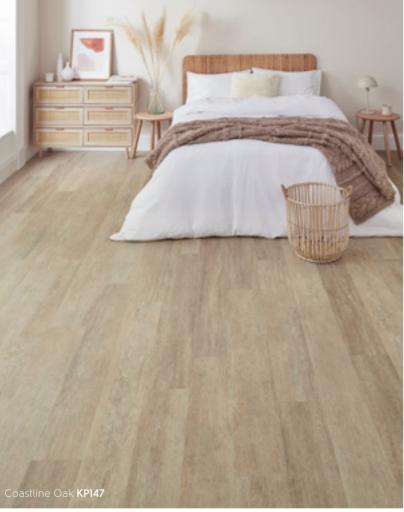

### Knight Tile Wood

915mm x 152mm (36" x 6")

White Painted Oak SCB-KP105-6

Grey Limed Oak SCB-KP138-6

Rose Washed Oak SCB-KP95-6

Washed Character Oak SCB-KP144-6

Lime Washed Oak SCB-KP99-6

Traditional Character Oak SCB-KP146-6