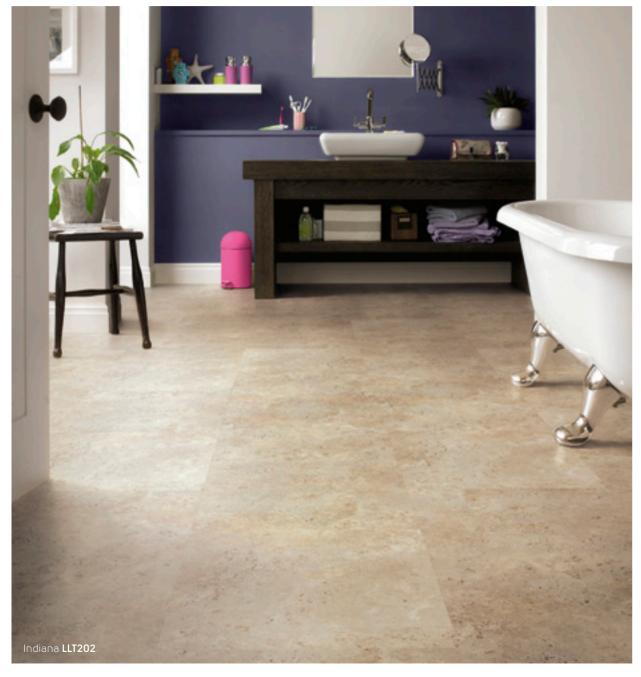

#### Slate

457mm x 610mm (18" x 24")

Melbourne LM05\*

Canberra LM06

Travertine 457mm x 610mm (18" x 24")

Washburn LM07\*

Caldera LM08\*

Gallatin LM09\*