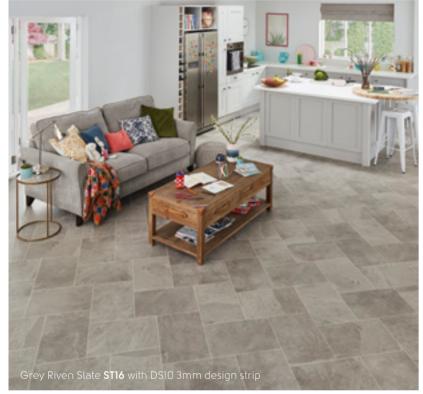

## Versatility & style

Our popular Knight Tile collection is our most affordable range, offering versatility to home decorators.

Taking inspiration from a variety of natural stones, slates and marbles the full collection gives a wide variety of choice for every interior. From the classic pale tones of Glacial Marble to the contemporary Grey Riven Slate, there is a design suited to every home.

Offering a flexible mix of gluedown and rigid core formats, this collection is ideal for home decorators looking to create stylish interiors with a sense of flow over different subfloor conditions, including uneven or drying floors or where sound transmission from rooms above is a consideration.

Featured product: Basel Stone ST23 with DS10 3mm design strip

Knight Tile Stone Karndean **Designflooring** 

Karndean **Designflooring** Knight Tile Stone

= available in gluedown | = available in rigid core | = available in loose lay